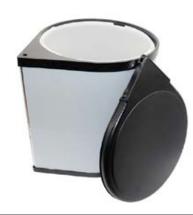

3 Section Narrow Wastebin 300mm

2 Section Wastebin - Available in 500mm (45L) & 600mm (56L)

Single Section Wastebin 15L

Supra Pull Out Module - Universal Left or Right Soft Close Designed specifically to utilise unit space