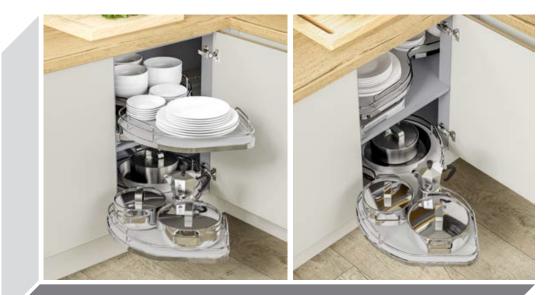

# Storage Options

150mm Pull Out Unit

300mm Base Pull Out - Left & Right Versions available 400mm also available

Individual Pull Out Chrome Wire Baskets - Available in 300, 400, 500, 600, 800, 900 & 1000mm

3/4 Corner Carousel to suit 900mm 'L' Shaped Corner Base Unit

2 Section short Wastebin 450mm

3 Section Narrow Wastebin 400mm

3 Section Wastebin - Available in 500mm (45L) & 600mm (56L)

3 Section Wide Tall Wastebin 600mm