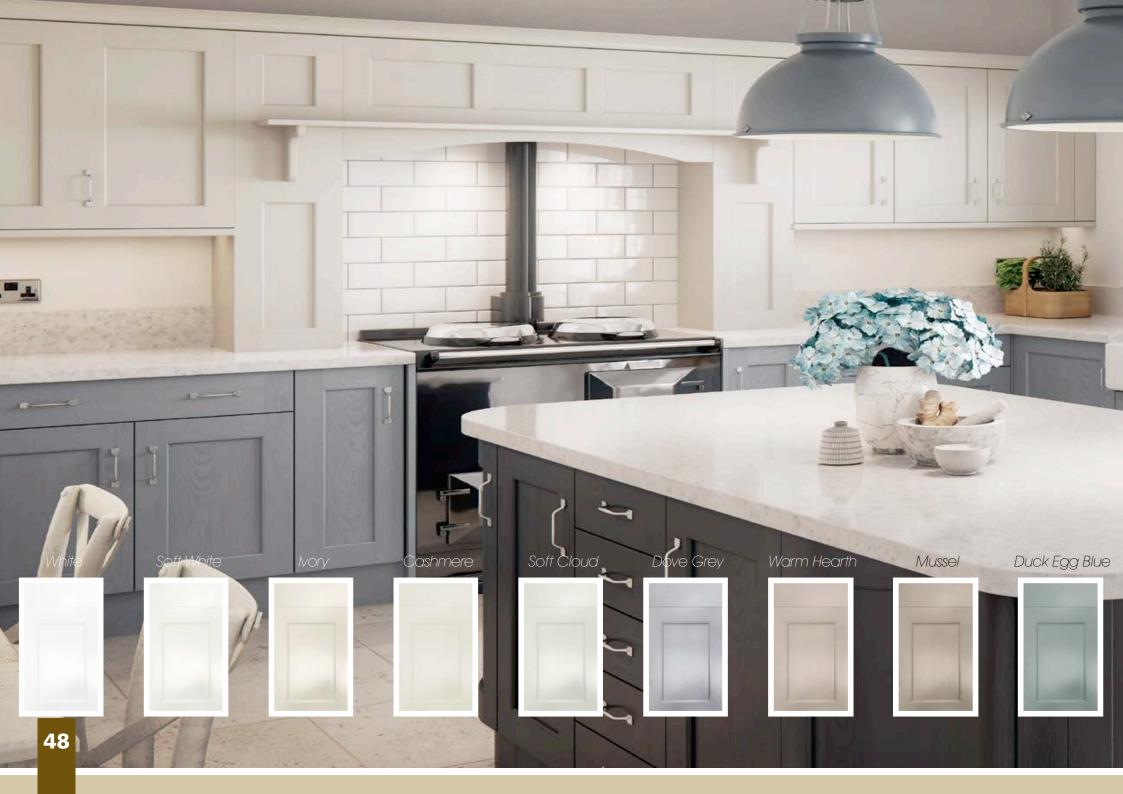

### Hadfield

A narrow-framed timber shaker with a beading, Hadfield is a stunning example of a traditional door with a modern painted twist. Create your dream kitchen by using one or more of the 18 stunning colours on offer.