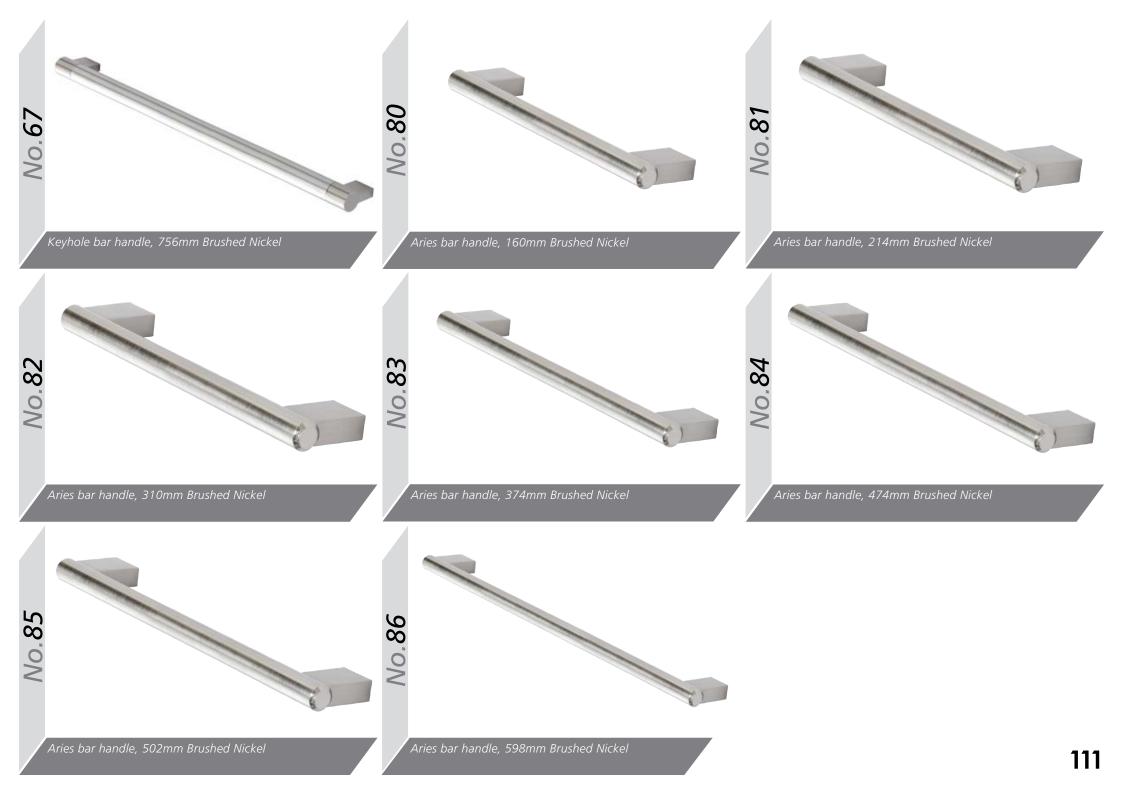

Roundel 'D' handle, 128mm Satin Chrome

The Gola System can be used to produce a stylish contemporary finish, with no need for filler panels and with NO restrictions on panel or door widths (the only restrictions are the heights of Base units), giving a much sleeker look and a more modern appearance - making it perfectly suited to our extensive Made to Order Ranges .