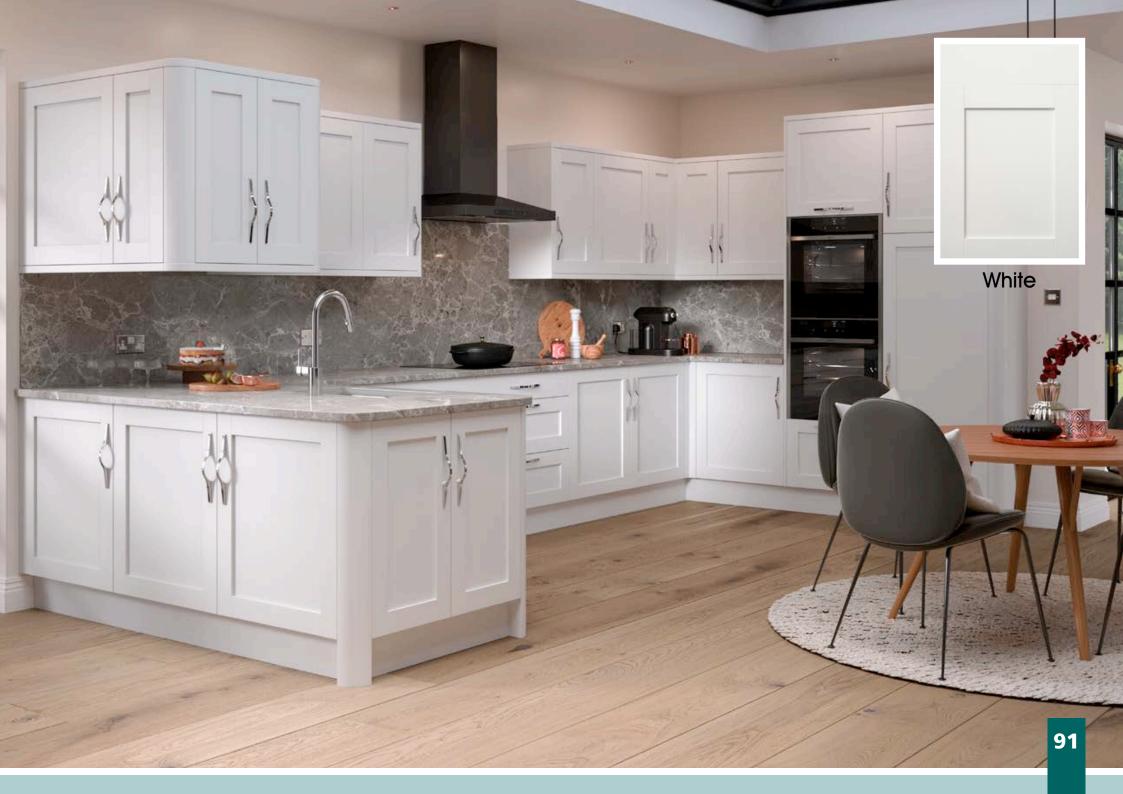

# Vogue

See Inside Back Cover for DOOR KEY

A Contemporary, lacquered high gloss minimalist slab door. Effortlessly modern and offering an understated elegance, Vogue suits modern kitchen layouts and works equally well in small or large settings. Available in five colours including ever popular Dove Grey.

Designers tip:

Vogue is perfect for the smaller kitchen as the gloss finish bounces light around the room.

Vogue White & Cashmere Gloss with Gola System

....

 All Stock Vinyl and Made To Order doors are available in the vinyls below, with some limitations in gloss.