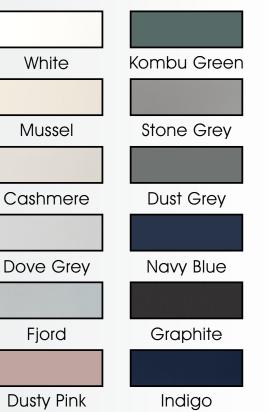

All colours are as close as the reproduction process allows.

| Range                                                                                                                                                                                                                                                                                                                                                                                                                                                                                                                                                                                                                                                                                               | Style                                    |                | Colour                    | Page |
|-----------------------------------------------------------------------------------------------------------------------------------------------------------------------------------------------------------------------------------------------------------------------------------------------------------------------------------------------------------------------------------------------------------------------------------------------------------------------------------------------------------------------------------------------------------------------------------------------------------------------------------------------------------------------------------------------------|------------------------------------------|----------------|---------------------------|------|
| Aura                                                                                                                                                                                                                                                                                                                                                                                                                                                                                                                                                                                                                                                                                                | Vinyl Wrapped Door in -                  | Super Matt     | Dove Grey                 | 5    |
|                                                                                                                                                                                                                                                                                                                                                                                                                                                                                                                                                                                                                                                                                                     |                                          | Super Matt     | Dusty Pink                | 6    |
| 9 10                                                                                                                                                                                                                                                                                                                                                                                                                                                                                                                                                                                                                                                                                                |                                          | Super Matt     | Graphite                  | 7    |
|                                                                                                                                                                                                                                                                                                                                                                                                                                                                                                                                                                                                                                                                                                     |                                          | Super Matt     | Mussel                    | 8    |
|                                                                                                                                                                                                                                                                                                                                                                                                                                                                                                                                                                                                                                                                                                     |                                          | Super Matt     | Navy Blue                 | 9    |
|                                                                                                                                                                                                                                                                                                                                                                                                                                                                                                                                                                                                                                                                                                     |                                          | Super Matt     | White                     | 10   |
|                                                                                                                                                                                                                                                                                                                                                                                                                                                                                                                                                                                                                                                                                                     |                                          | Super Matt     | Light / Dark Concrete     | 11   |
| Avondale                                                                                                                                                                                                                                                                                                                                                                                                                                                                                                                                                                                                                                                                                            | Traditional Wrapped Door in -            | Matt           | lvory                     | 13   |
| Berkeley                                                                                                                                                                                                                                                                                                                                                                                                                                                                                                                                                                                                                                                                                            | Shaker Vinyl Wrapped Door in -           | Super Matt     | Dove Grey                 | 15   |
| He was a second s |                                          | Super Matt     | White / Dove Grey         | 16   |
| Boston                                                                                                                                                                                                                                                                                                                                                                                                                                                                                                                                                                                                                                                                                              | Shaker Vinyl Wrapped Door in -           | Super Matt     | Cashmere                  | 19   |
|                                                                                                                                                                                                                                                                                                                                                                                                                                                                                                                                                                                                                                                                                                     |                                          | Super Matt     | Dove Grey                 | 20   |
|                                                                                                                                                                                                                                                                                                                                                                                                                                                                                                                                                                                                                                                                                                     |                                          | Super Matt     | Fjord                     | 21   |
|                                                                                                                                                                                                                                                                                                                                                                                                                                                                                                                                                                                                                                                                                                     | Fran                                     | Super Matt     | Graphite                  | 22   |
|                                                                                                                                                                                                                                                                                                                                                                                                                                                                                                                                                                                                                                                                                                     |                                          | Super Matt     | Mussel                    | 23   |
|                                                                                                                                                                                                                                                                                                                                                                                                                                                                                                                                                                                                                                                                                                     |                                          | Super Matt     | Navy Blue                 | 24   |
|                                                                                                                                                                                                                                                                                                                                                                                                                                                                                                                                                                                                                                                                                                     |                                          | Super Matt     | White                     | 25   |
| Buckingham                                                                                                                                                                                                                                                                                                                                                                                                                                                                                                                                                                                                                                                                                          | Five-piece Shaker PVC Door in -          | Ash Embossed   | Cashmere                  | 27   |
|                                                                                                                                                                                                                                                                                                                                                                                                                                                                                                                                                                                                                                                                                                     |                                          | Ash Embossed   | Dove Grey                 | 28   |
|                                                                                                                                                                                                                                                                                                                                                                                                                                                                                                                                                                                                                                                                                                     |                                          | Ash Embossed   | Graphite                  | 30   |
| <u>00</u>                                                                                                                                                                                                                                                                                                                                                                                                                                                                                                                                                                                                                                                                                           |                                          | Ash Embossed   | Indigo                    | 31   |
|                                                                                                                                                                                                                                                                                                                                                                                                                                                                                                                                                                                                                                                                                                     |                                          | Ash Embossed   | lvory                     | 32   |
|                                                                                                                                                                                                                                                                                                                                                                                                                                                                                                                                                                                                                                                                                                     |                                          | Ash Embossed   | Mussel                    | 33   |
| 1                                                                                                                                                                                                                                                                                                                                                                                                                                                                                                                                                                                                                                                                                                   |                                          | Ash Embossed   | Navy Blue                 | 34   |
| Et al.                                                                                                                                                                                                                                                                                                                                                                                                                                                                                                                                                                                                                                                                                              |                                          | Ash Embossed   | Stone Grey                | 35   |
| 100 CO                                                                                                                                                                                                                                                                                                                                                                                                                                                                                                                                                                                                                                                                                              |                                          | Ash Embossed   | White                     | 36   |
| 54444                                                                                                                                                                                                                                                                                                                                                                                                                                                                                                                                                                                                                                                                                               |                                          | Smooth         | Lissa Oak                 | 37   |
| Gemini                                                                                                                                                                                                                                                                                                                                                                                                                                                                                                                                                                                                                                                                                              | Handleless Vinyl Wrapped Door in -       | Gloss          | White                     | 39   |
|                                                                                                                                                                                                                                                                                                                                                                                                                                                                                                                                                                                                                                                                                                     |                                          | Super Matt     | Kombu Green               | 40   |
| Gresham                                                                                                                                                                                                                                                                                                                                                                                                                                                                                                                                                                                                                                                                                             | Shaker Vinyl Wrapped Door in -           | Matt           | Ivory                     | 43   |
| 25555575555555                                                                                                                                                                                                                                                                                                                                                                                                                                                                                                                                                                                                                                                                                      | NO N | Super Matt     | Kombu Green               | 44   |
| Hadfield                                                                                                                                                                                                                                                                                                                                                                                                                                                                                                                                                                                                                                                                                            | Solid Timber Door in -                   | Painted        | Ivory / Duck Egg Blue     | 47   |
|                                                                                                                                                                                                                                                                                                                                                                                                                                                                                                                                                                                                                                                                                                     | 32253                                    | Painted        | Dove Grey                 | 48   |
| Jura                                                                                                                                                                                                                                                                                                                                                                                                                                                                                                                                                                                                                                                                                                | Integrated Handle System for Aura,       | Lumi & Odyssey | Dove Grey Gloss (Odyssey) | 51   |

## Colour Options

Concrete (Dark)

### Super Matt