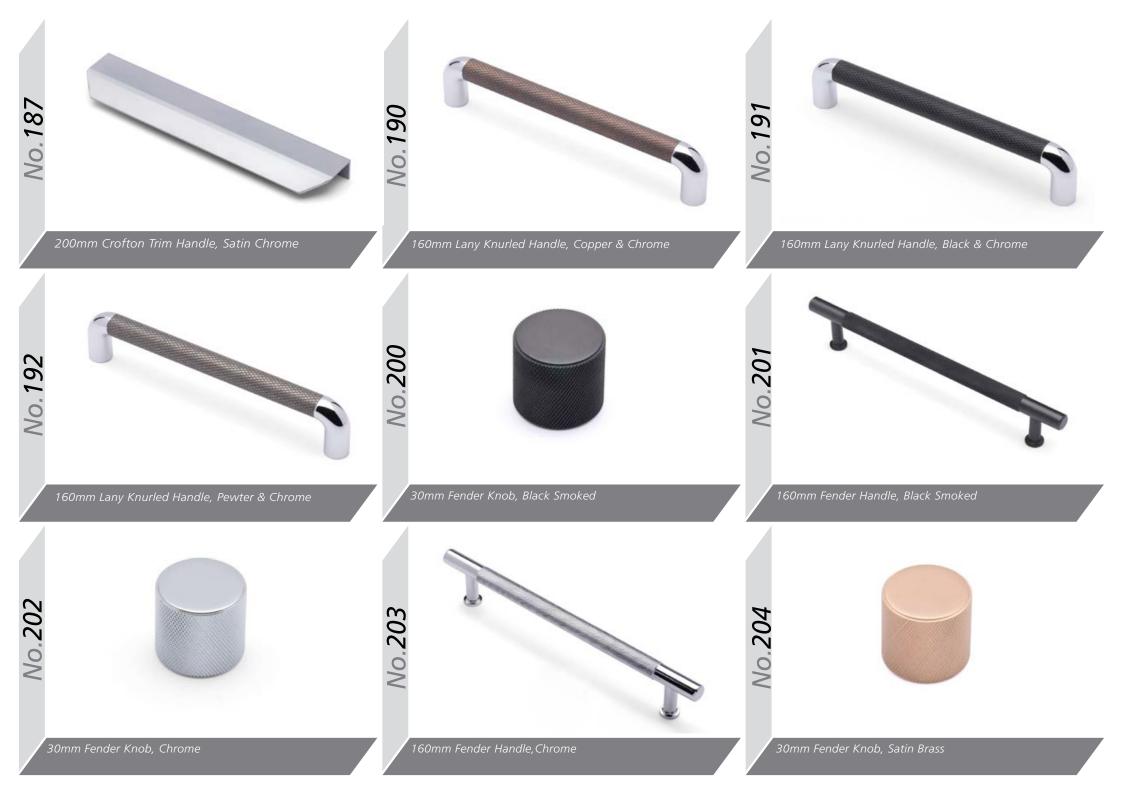

### Integrated Handle

Made to Order

Brushed

Chrome

50

Available in Brushed & Chrome, Jura is a full width Integrated Handle for use with our Aura, Lumi & Odyssey Ranges. Created in 12 fixed widths & ordered with your chosen doors, so they can be supplied grooved ready for the handle to be inserted. Universally Rotated to suit Wall units and Base units alike, a truly versatile, low Installation option for any Kitchen.