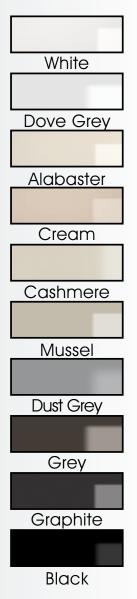

All colours are as close as the reproduction process allows.

| Range                                                                                                                                                                                                                                                                                                                                                                                                                                                                                                                                                                                                                                                                                               | Style                                    |                | Colour                    | Page |
|-----------------------------------------------------------------------------------------------------------------------------------------------------------------------------------------------------------------------------------------------------------------------------------------------------------------------------------------------------------------------------------------------------------------------------------------------------------------------------------------------------------------------------------------------------------------------------------------------------------------------------------------------------------------------------------------------------|------------------------------------------|----------------|---------------------------|------|
| Aura                                                                                                                                                                                                                                                                                                                                                                                                                                                                                                                                                                                                                                                                                                | Vinyl Wrapped Door in -                  | Super Matt     | Dove Grey                 | 5    |
|                                                                                                                                                                                                                                                                                                                                                                                                                                                                                                                                                                                                                                                                                                     |                                          | Super Matt     | Dusty Pink                | 6    |
| 9 10                                                                                                                                                                                                                                                                                                                                                                                                                                                                                                                                                                                                                                                                                                |                                          | Super Matt     | Graphite                  | 7    |
|                                                                                                                                                                                                                                                                                                                                                                                                                                                                                                                                                                                                                                                                                                     |                                          | Super Matt     | Mussel                    | 8    |
|                                                                                                                                                                                                                                                                                                                                                                                                                                                                                                                                                                                                                                                                                                     |                                          | Super Matt     | Navy Blue                 | 9    |
|                                                                                                                                                                                                                                                                                                                                                                                                                                                                                                                                                                                                                                                                                                     |                                          | Super Matt     | White                     | 10   |
|                                                                                                                                                                                                                                                                                                                                                                                                                                                                                                                                                                                                                                                                                                     |                                          | Super Matt     | Light / Dark Concrete     | 11   |
| Avondale                                                                                                                                                                                                                                                                                                                                                                                                                                                                                                                                                                                                                                                                                            | Traditional Wrapped Door in -            | Matt           | lvory                     | 13   |
| Berkeley                                                                                                                                                                                                                                                                                                                                                                                                                                                                                                                                                                                                                                                                                            | Shaker Vinyl Wrapped Door in -           | Super Matt     | Dove Grey                 | 15   |
| He was a second s |                                          | Super Matt     | White / Dove Grey         | 16   |
| Boston                                                                                                                                                                                                                                                                                                                                                                                                                                                                                                                                                                                                                                                                                              | Shaker Vinyl Wrapped Door in -           | Super Matt     | Cashmere                  | 19   |
|                                                                                                                                                                                                                                                                                                                                                                                                                                                                                                                                                                                                                                                                                                     |                                          | Super Matt     | Dove Grey                 | 20   |
|                                                                                                                                                                                                                                                                                                                                                                                                                                                                                                                                                                                                                                                                                                     |                                          | Super Matt     | Fjord                     | 21   |
|                                                                                                                                                                                                                                                                                                                                                                                                                                                                                                                                                                                                                                                                                                     | Fran                                     | Super Matt     | Graphite                  | 22   |
|                                                                                                                                                                                                                                                                                                                                                                                                                                                                                                                                                                                                                                                                                                     |                                          | Super Matt     | Mussel                    | 23   |
|                                                                                                                                                                                                                                                                                                                                                                                                                                                                                                                                                                                                                                                                                                     |                                          | Super Matt     | Navy Blue                 | 24   |
|                                                                                                                                                                                                                                                                                                                                                                                                                                                                                                                                                                                                                                                                                                     |                                          | Super Matt     | White                     | 25   |
| Buckingham                                                                                                                                                                                                                                                                                                                                                                                                                                                                                                                                                                                                                                                                                          | Five-piece Shaker PVC Door in -          | Ash Embossed   | Cashmere                  | 27   |
|                                                                                                                                                                                                                                                                                                                                                                                                                                                                                                                                                                                                                                                                                                     |                                          | Ash Embossed   | Dove Grey                 | 28   |
|                                                                                                                                                                                                                                                                                                                                                                                                                                                                                                                                                                                                                                                                                                     |                                          | Ash Embossed   | Graphite                  | 30   |
| <u>00</u>                                                                                                                                                                                                                                                                                                                                                                                                                                                                                                                                                                                                                                                                                           |                                          | Ash Embossed   | Indigo                    | 31   |
|                                                                                                                                                                                                                                                                                                                                                                                                                                                                                                                                                                                                                                                                                                     |                                          | Ash Embossed   | lvory                     | 32   |
|                                                                                                                                                                                                                                                                                                                                                                                                                                                                                                                                                                                                                                                                                                     |                                          | Ash Embossed   | Mussel                    | 33   |
| 1                                                                                                                                                                                                                                                                                                                                                                                                                                                                                                                                                                                                                                                                                                   |                                          | Ash Embossed   | Navy Blue                 | 34   |
| Et al.                                                                                                                                                                                                                                                                                                                                                                                                                                                                                                                                                                                                                                                                                              |                                          | Ash Embossed   | Stone Grey                | 35   |
| 100 CO                                                                                                                                                                                                                                                                                                                                                                                                                                                                                                                                                                                                                                                                                              |                                          | Ash Embossed   | White                     | 36   |
| 54444                                                                                                                                                                                                                                                                                                                                                                                                                                                                                                                                                                                                                                                                                               |                                          | Smooth         | Lissa Oak                 | 37   |
| Gemini                                                                                                                                                                                                                                                                                                                                                                                                                                                                                                                                                                                                                                                                                              | Handleless Vinyl Wrapped Door in -       | Gloss          | White                     | 39   |
|                                                                                                                                                                                                                                                                                                                                                                                                                                                                                                                                                                                                                                                                                                     |                                          | Super Matt     | Kombu Green               | 40   |
| Gresham                                                                                                                                                                                                                                                                                                                                                                                                                                                                                                                                                                                                                                                                                             | Shaker Vinyl Wrapped Door in -           | Matt           | Ivory                     | 43   |
| 25555575555555                                                                                                                                                                                                                                                                                                                                                                                                                                                                                                                                                                                                                                                                                      | NO N | Super Matt     | Kombu Green               | 44   |
| Hadfield                                                                                                                                                                                                                                                                                                                                                                                                                                                                                                                                                                                                                                                                                            | Solid Timber Door in -                   | Painted        | Ivory / Duck Egg Blue     | 47   |
|                                                                                                                                                                                                                                                                                                                                                                                                                                                                                                                                                                                                                                                                                                     | 32253                                    | Painted        | Dove Grey                 | 48   |
| Jura                                                                                                                                                                                                                                                                                                                                                                                                                                                                                                                                                                                                                                                                                                | Integrated Handle System for Aura,       | Lumi & Odyssey | Dove Grey Gloss (Odyssey) | 51   |

## Colour Options

Concrete (Dark)

### Super Matt