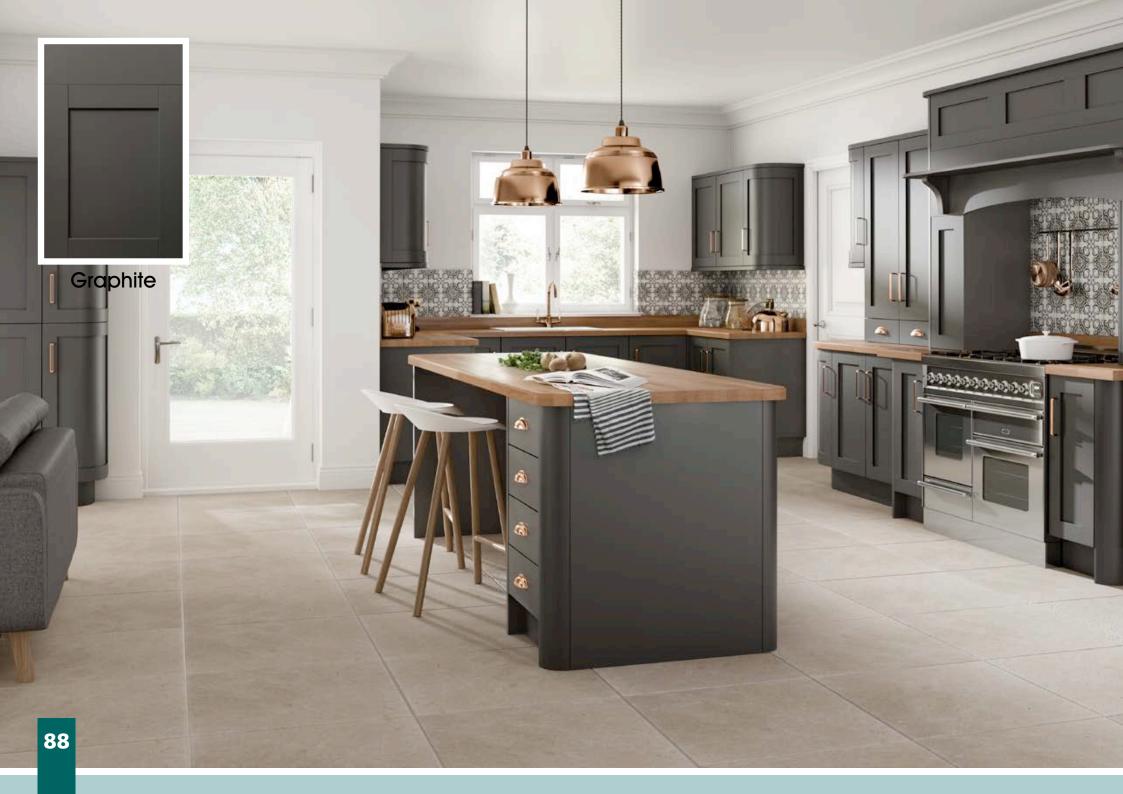

# Rivington

The Narrow-Framed shaker Rivington design in sleek Super Matt paint effect finishes. Traditional design in the latest colour trends are perfect at home in the trendiest loft, or in a cosy cottage.

Designers tip: Excellent colour pallete well suited to mix and match for contrast.