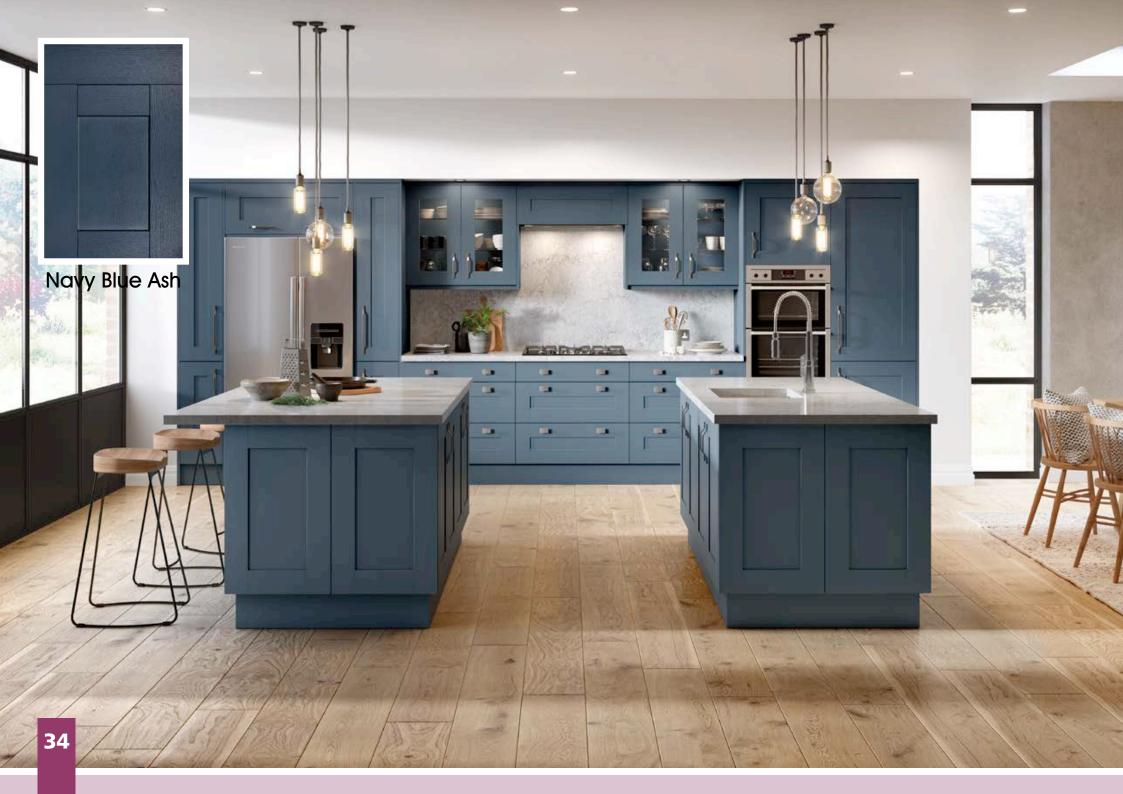

## Buckingham

The Buckingham design, featuring a wide frame and 'V' grooved joints, blends a traditional shaker design with modern colours featuring a distinctive ash effect woodgrain. The result is a timeless kitchen suited equally well to either traditional or contemporary surroundings.

Designers tip:

Add Radius Rails for a sleek modern finish.

See Inside Back Cover for DOOR KEY