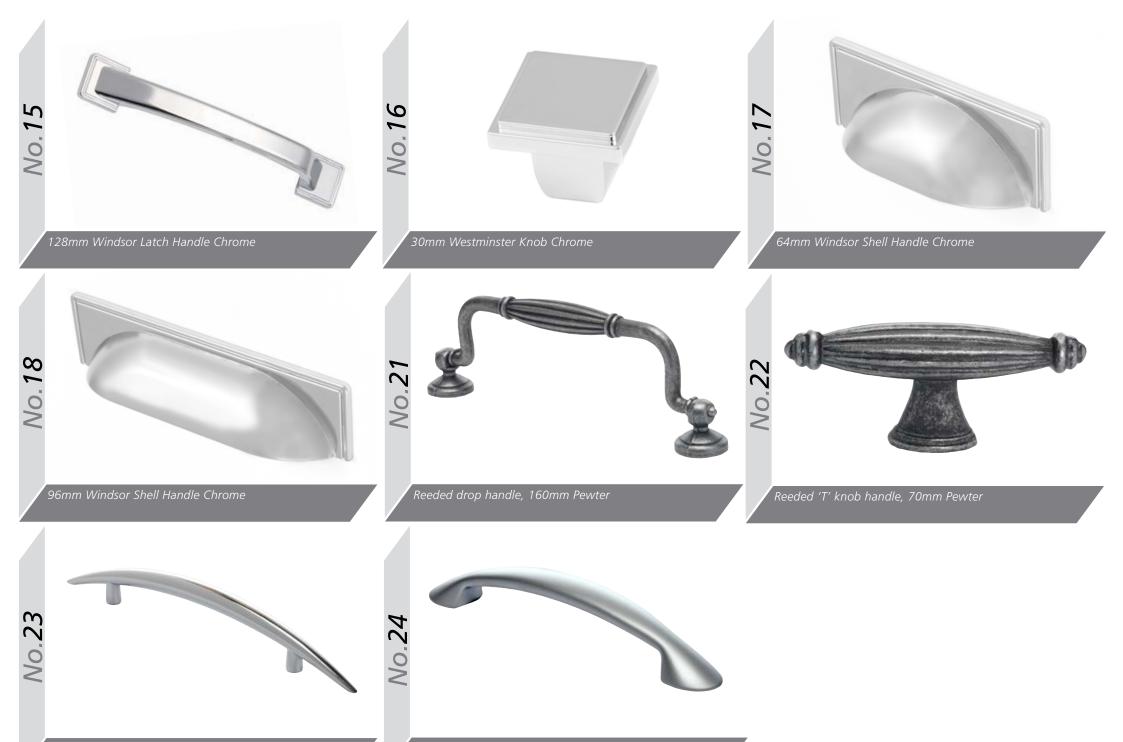

### Integrated Handle

Made to Order

Brushed

Chrome

50

Available in Brushed & Chrome, Jura is a full width Integrated Handle for use with our Aura, Lumi & Odyssey Ranges. Created in 12 fixed widths & ordered with your chosen doors, so they can be supplied grooved ready for the handle to be inserted. Universally Rotated to suit Wall units and Base units alike, a truly versatile, low Installation option for any Kitchen.

Roundel 'D' handle, 128mm Satin Chrome

The Gola System can be used to produce a stylish contemporary finish, with no need for filler panels and with NO restrictions on panel or door widths (the only restrictions are the heights of Base units), giving a much sleeker look and a more modern appearance - making it perfectly suited to our extensive Made to Order Ranges .