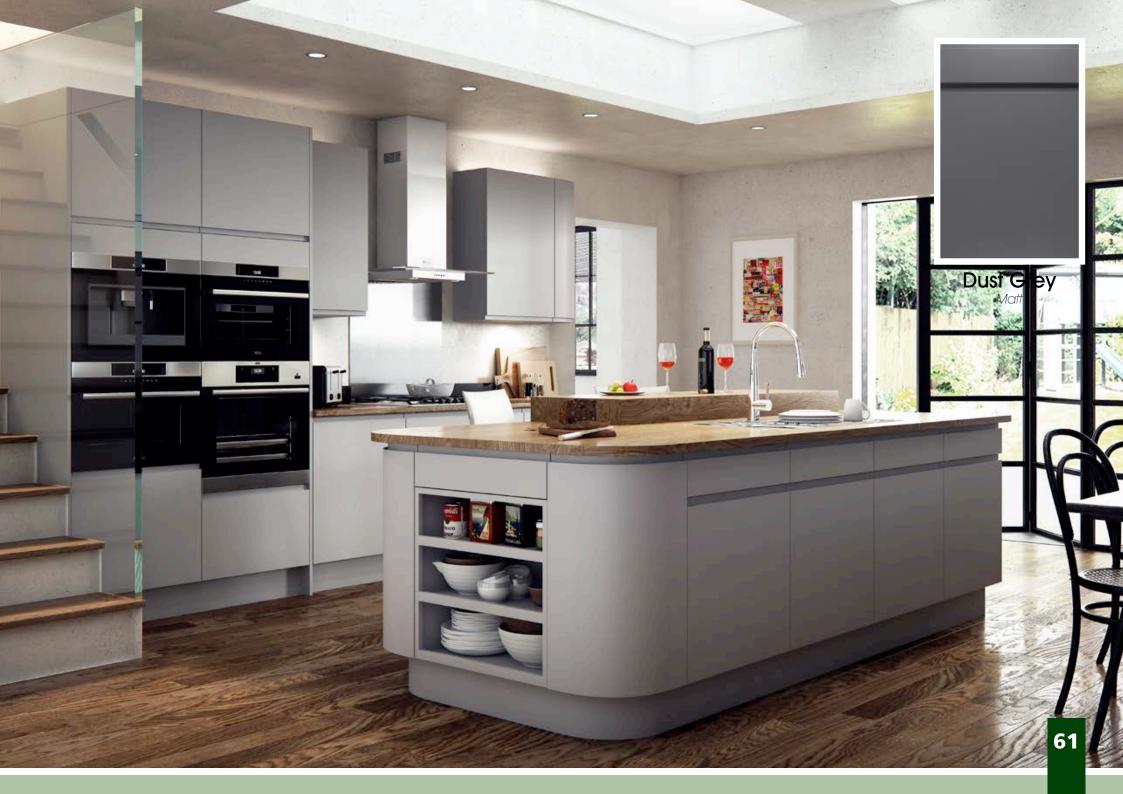

### Lorisso

Larissa offers sleek, stunning lines for a truly modern look. With an integrated handle design and finished in either a high quality lacquered Gloss, available in 5 colours, or 3 contemporary Matt finishes - Larissa is set to become a fashionable classic.

#### Designers tip:

Use wide, deep pan drawers with internal and external corner posts to continue the handle line around corners.