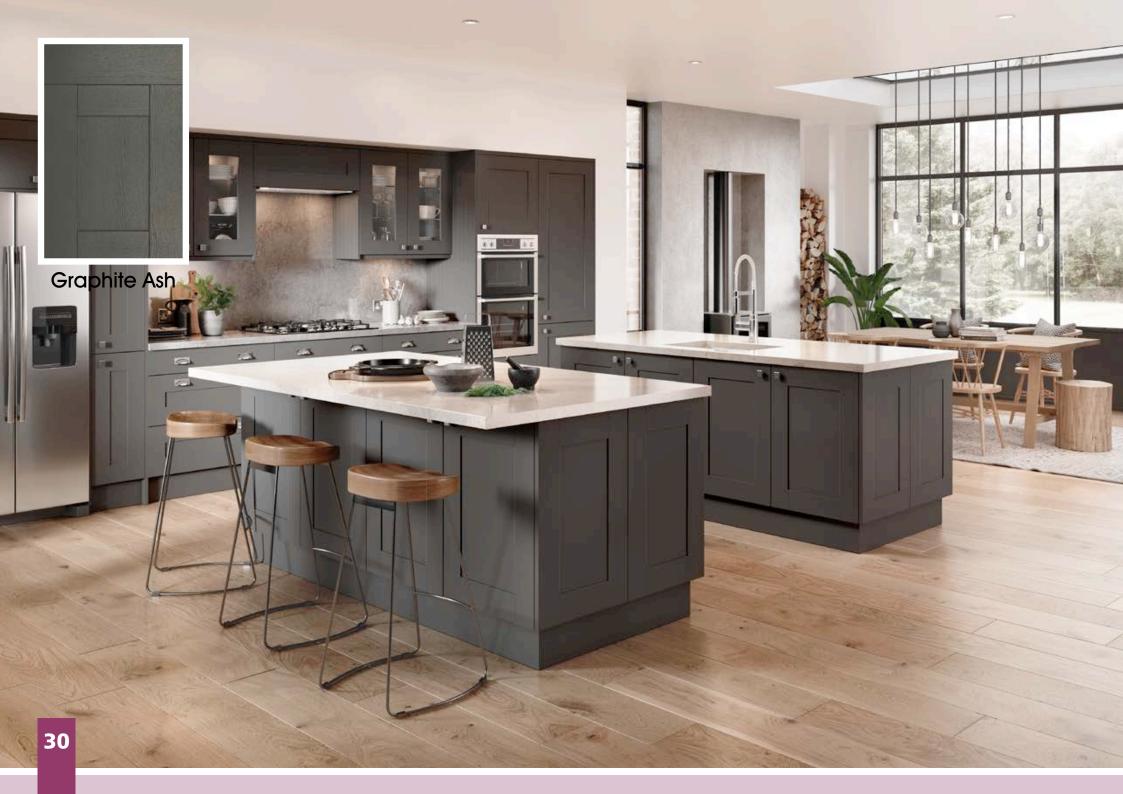

## Buckingham

The Buckingham design, featuring a wide frame and 'V' grooved joints, blends a traditional shaker design with modern colours featuring a distinctive ash effect woodgrain. The result is a timeless kitchen suited equally well to either traditional or contemporary surroundings.