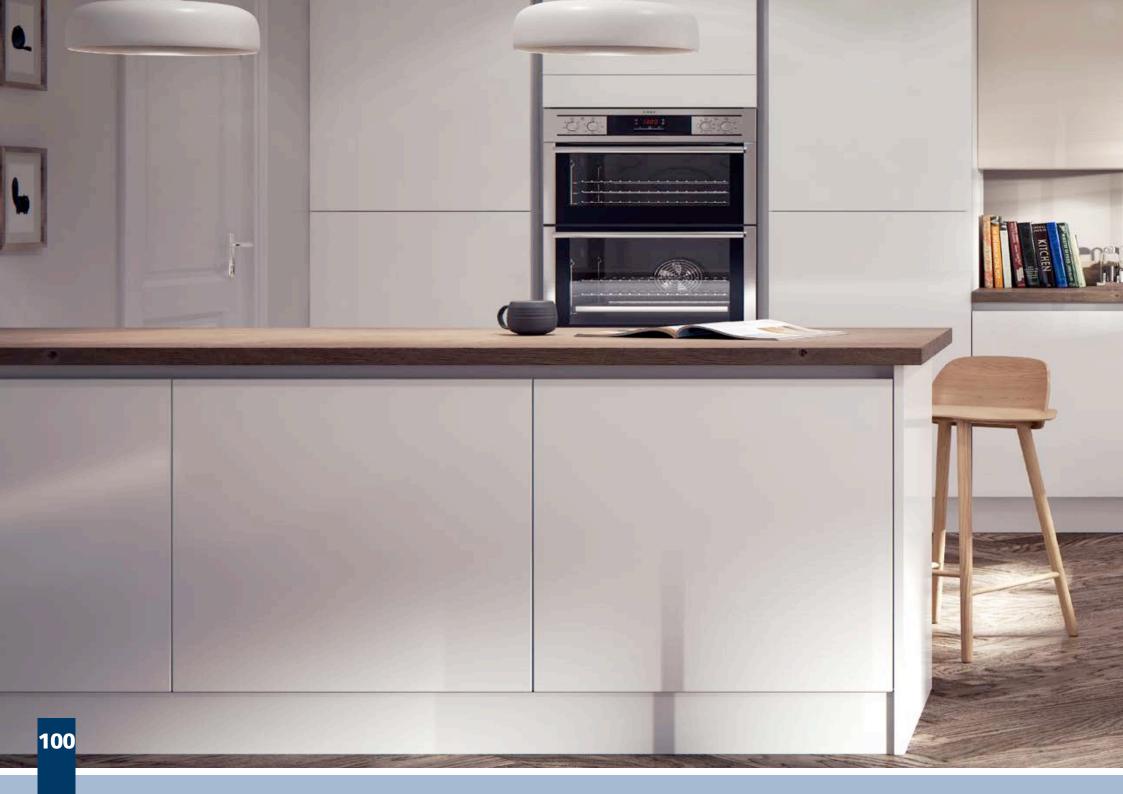

# Lumi

See Inside Back Cover for DOOR KEY

A Modern Slab door available in a range of 2 gloss finishes from stock, and a further 8 Made to Order, design flexibility is truly available with Lumi. Looking to create a striking gloss kitchen, look no further than Lumi.

#### Designers tip:

Experiment with contrasting gloss Woodgrain feature End panels, or drawer fronts, within the kitchen.