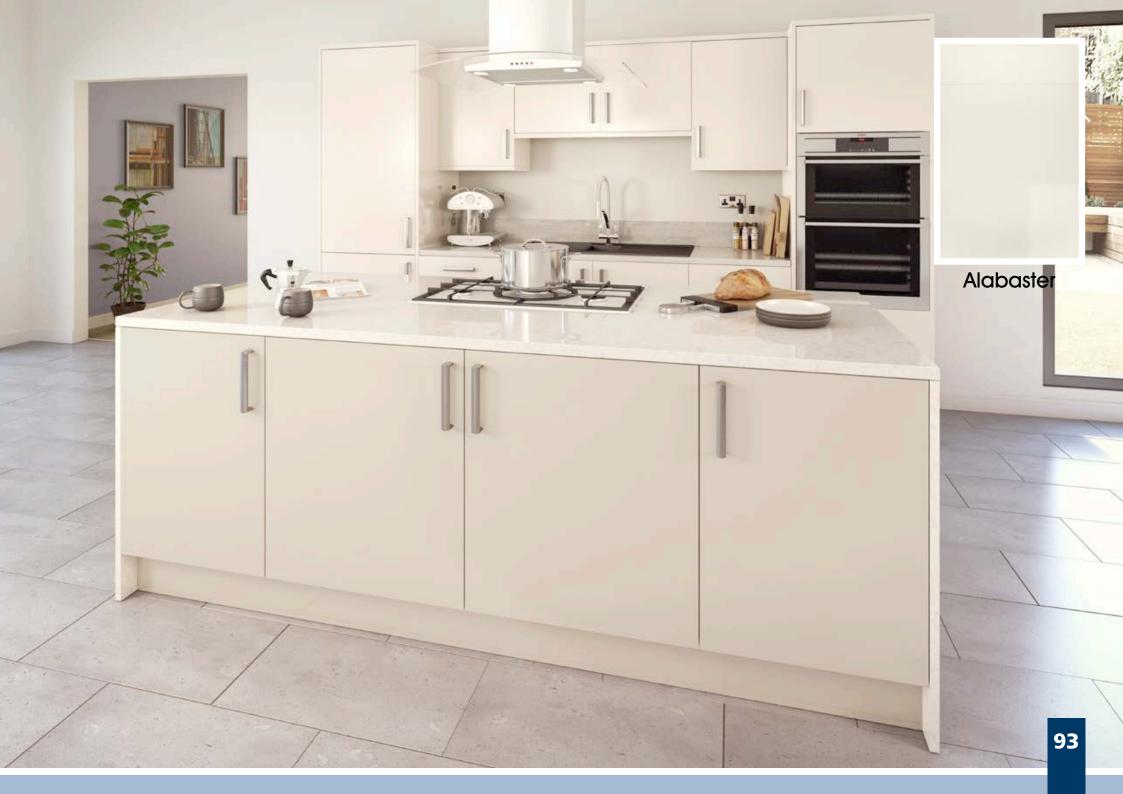

# Gemini

Italian inspired design meets flexibility, the Gemini range is equally at home sporting a contemporary gloss finish or a subtle pastel tone. The integrated handle adds to the sophisticated clean appearance. Create unique kitchens and signature looks by mixing complementary Made to Order finishes.

#### Designers tip:

Curved feature doors create a softer look when used on the end of cabinet runs.