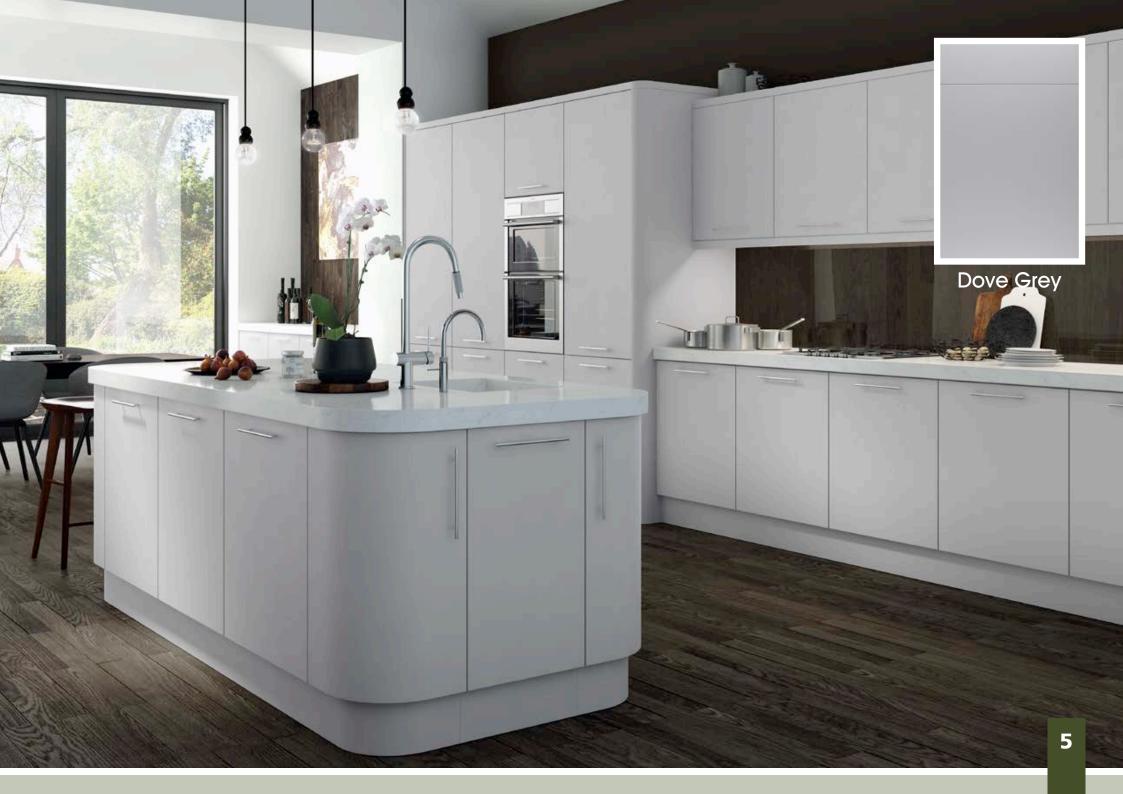

## Avondale

A classic tongue and groove style mid panel affords Avondale a classic cottage style featured in an ever popular ivory finish. Adding curved doors further enhances the charm of this kitchen design.

### Designers tip:

Add oak block worktops and matching tongue and groove end panels to complete the traditional appearance.