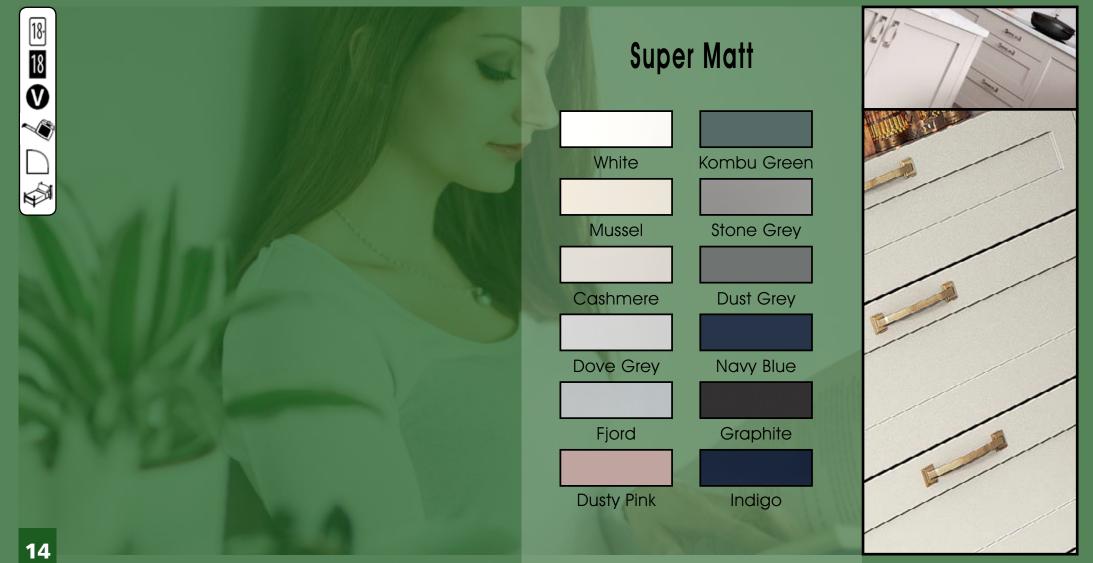

te Matt & Dark Concrete Matt with Gola System Made to Order

1

.

11

## Avondale

A classic tongue and groove style mid panel affords Avondale a classic cottage style featured in an ever popular ivory finish. Adding curved doors further enhances the charm of this kitchen design.

### Designers tip:

Add oak block worktops and matching tongue and groove end panels to complete the traditional appearance.





# $\begin{array}{c} B \ominus r k \ominus | \ominus \rangle \\ \text{Made to Order} \end{array}$

ee Inside Back Cover for DOOR KEY

A timeless classic shaker with 65mm rails and stiles. A minimalist shaker that would suit anything from a quaint cottage to a luxury penthouse, with full Made to Order flexibility.

Designers tip: Use doors as end panels to make a seamless island unit.







Berkeley White Super Matt & Dove Grey Super Matt with Gola System 17

.....

ten

## Boston

Boston is an update on a classic shaker design, with a wider frame and no 'V' groove. The effortless styling perfectly suits the range of five tactile, Super Matt finishes. Select a single colour or mix two for a truly individual kitchen.

### Designers tip:

Radius end rails are a great addition to the subtle styling of the Boston range.

















## Buckingham

The Buckingham design, featuring a wide frame and 'V' grooved joints, blends a traditional shaker design with modern colours featuring a distinctive ash effect woodgrain. The result is a timeless kitchen suited equally well to either traditional or contemporary surroundings.

Designers tip:

Add Radius Rails for a sleek modern