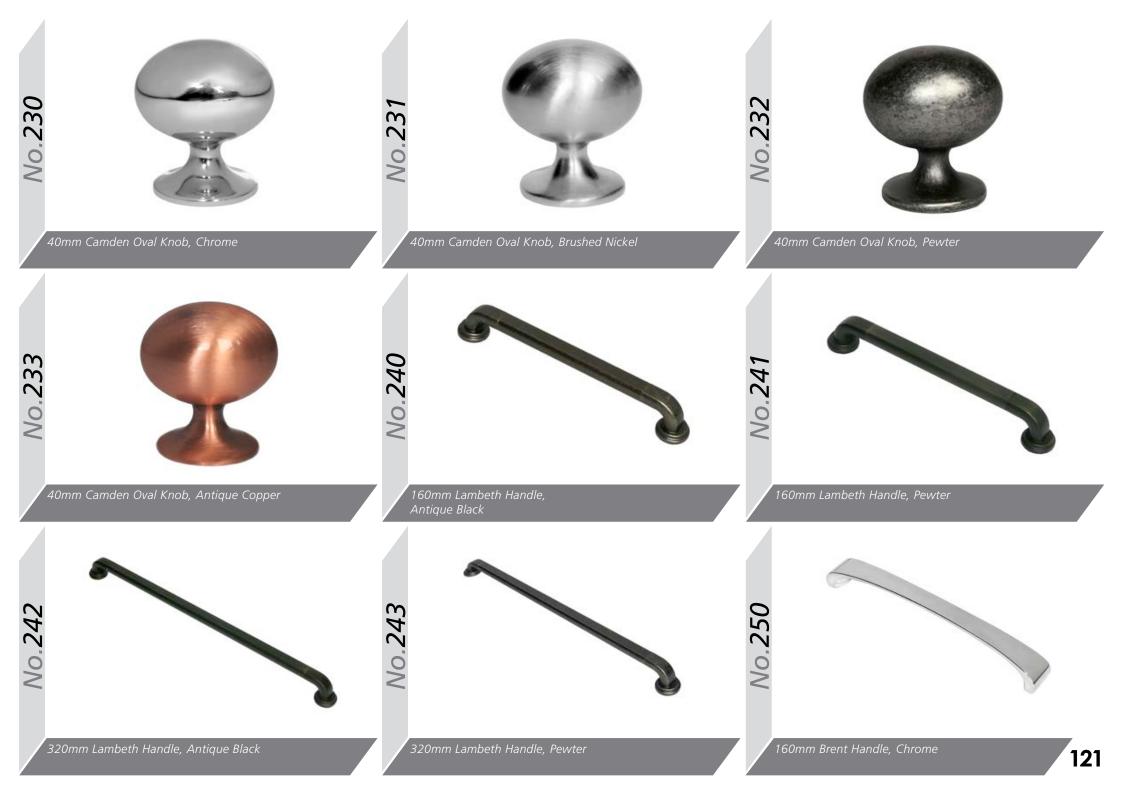

All colours are as close as the reproduction process allows.

| Range                                                                                                                                                                                                                                                                                                                                                                                                                                                                                                                                                                                                                                                                                               | Style                                    |                | Colour                    | Page |
|-----------------------------------------------------------------------------------------------------------------------------------------------------------------------------------------------------------------------------------------------------------------------------------------------------------------------------------------------------------------------------------------------------------------------------------------------------------------------------------------------------------------------------------------------------------------------------------------------------------------------------------------------------------------------------------------------------|------------------------------------------|----------------|---------------------------|------|
| Aura                                                                                                                                                                                                                                                                                                                                                                                                                                                                                                                                                                                                                                                                                                | Vinyl Wrapped Door in -                  | Super Matt     | Dove Grey                 | 5    |
|                                                                                                                                                                                                                                                                                                                                                                                                                                                                                                                                                                                                                                                                                                     |                                          | Super Matt     | Dusty Pink                | 6    |
| 9 10                                                                                                                                                                                                                                                                                                                                                                                                                                                                                                                                                                                                                                                                                                |                                          | Super Matt     | Graphite                  | 7    |
|                                                                                                                                                                                                                                                                                                                                                                                                                                                                                                                                                                                                                                                                                                     |                                          | Super Matt     | Mussel                    | 8    |
|                                                                                                                                                                                                                                                                                                                                                                                                                                                                                                                                                                                                                                                                                                     |                                          | Super Matt     | Navy Blue                 | 9    |
|                                                                                                                                                                                                                                                                                                                                                                                                                                                                                                                                                                                                                                                                                                     |                                          | Super Matt     | White                     | 10   |
|                                                                                                                                                                                                                                                                                                                                                                                                                                                                                                                                                                                                                                                                                                     |                                          | Super Matt     | Light / Dark Concrete     | 11   |
| Avondale                                                                                                                                                                                                                                                                                                                                                                                                                                                                                                                                                                                                                                                                                            | Traditional Wrapped Door in -            | Matt           | lvory                     | 13   |
| Berkeley                                                                                                                                                                                                                                                                                                                                                                                                                                                                                                                                                                                                                                                                                            | Shaker Vinyl Wrapped Door in -           | Super Matt     | Dove Grey                 | 15   |
| He was a second s |                                          | Super Matt     | White / Dove Grey         | 16   |
| Boston                                                                                                                                                                                                                                                                                                                                                                                                                                                                                                                                                                                                                                                                                              | Shaker Vinyl Wrapped Door in -           | Super Matt     | Cashmere                  | 19   |
|                                                                                                                                                                                                                                                                                                                                                                                                                                                                                                                                                                                                                                                                                                     |                                          | Super Matt     | Dove Grey                 | 20   |
|                                                                                                                                                                                                                                                                                                                                                                                                                                                                                                                                                                                                                                                                                                     |                                          | Super Matt     | Fjord                     | 21   |
|                                                                                                                                                                                                                                                                                                                                                                                                                                                                                                                                                                                                                                                                                                     | Fran                                     | Super Matt     | Graphite                  | 22   |
|                                                                                                                                                                                                                                                                                                                                                                                                                                                                                                                                                                                                                                                                                                     |                                          | Super Matt     | Mussel                    | 23   |
|                                                                                                                                                                                                                                                                                                                                                                                                                                                                                                                                                                                                                                                                                                     |                                          | Super Matt     | Navy Blue                 | 24   |
|                                                                                                                                                                                                                                                                                                                                                                                                                                                                                                                                                                                                                                                                                                     |                                          | Super Matt     | White                     | 25   |
| Buckingham                                                                                                                                                                                                                                                                                                                                                                                                                                                                                                                                                                                                                                                                                          | Five-piece Shaker PVC Door in -          | Ash Embossed   | Cashmere                  | 27   |
|                                                                                                                                                                                                                                                                                                                                                                                                                                                                                                                                                                                                                                                                                                     |                                          | Ash Embossed   | Dove Grey                 | 28   |
|                                                                                                                                                                                                                                                                                                                                                                                                                                                                                                                                                                                                                                                                                                     |                                          | Ash Embossed   | Graphite                  | 30   |
| <u>00</u>                                                                                                                                                                                                                                                                                                                                                                                                                                                                                                                                                                                                                                                                                           |                                          | Ash Embossed   | Indigo                    | 31   |
|                                                                                                                                                                                                                                                                                                                                                                                                                                                                                                                                                                                                                                                                                                     |                                          | Ash Embossed   | lvory                     | 32   |
|                                                                                                                                                                                                                                                                                                                                                                                                                                                                                                                                                                                                                                                                                                     |                                          | Ash Embossed   | Mussel                    | 33   |
| 1                                                                                                                                                                                                                                                                                                                                                                                                                                                                                                                                                                                                                                                                                                   |                                          | Ash Embossed   | Navy Blue                 | 34   |
| Et al.                                                                                                                                                                                                                                                                                                                                                                                                                                                                                                                                                                                                                                                                                              |                                          | Ash Embossed   | Stone Grey                | 35   |
| 100 CO                                                                                                                                                                                                                                                                                                                                                                                                                                                                                                                                                                                                                                                                                              |                                          | Ash Embossed   | White                     | 36   |
| 54444                                                                                                                                                                                                                                                                                                                                                                                                                                                                                                                                                                                                                                                                                               |                                          | Smooth         | Lissa Oak                 | 37   |
| Gemini                                                                                                                                                                                                                                                                                                                                                                                                                                                                                                                                                                                                                                                                                              | Handleless Vinyl Wrapped Door in -       | Gloss          | White                     | 39   |
|                                                                                                                                                                                                                                                                                                                                                                                                                                                                                                                                                                                                                                                                                                     |                                          | Super Matt     | Kombu Green               | 40   |
| Gresham                                                                                                                                                                                                                                                                                                                                                                                                                                                                                                                                                                                                                                                                                             | Shaker Vinyl Wrapped Door in -           | Matt           | Ivory                     | 43   |
| 25555575555555                                                                                                                                                                                                                                                                                                                                                                                                                                                                                                                                                                                                                                                                                      | NO N | Super Matt     | Kombu Green               | 44   |
| Hadfield                                                                                                                                                                                                                                                                                                                                                                                                                                                                                                                                                                                                                                                                                            | Solid Timber Door in -                   | Painted        | Ivory / Duck Egg Blue     | 47   |
|                                                                                                                                                                                                                                                                                                                                                                                                                                                                                                                                                                                                                                                                                                     | 32253                                    | Painted        | Dove Grey                 | 48   |
| Jura                                                                                                                                                                                                                                                                                                                                                                                                                                                                                                                                                                                                                                                                                                | Integrated Handle System for Aura,       | Lumi & Odyssey | Dove Grey Gloss (Odyssey) | 51   |