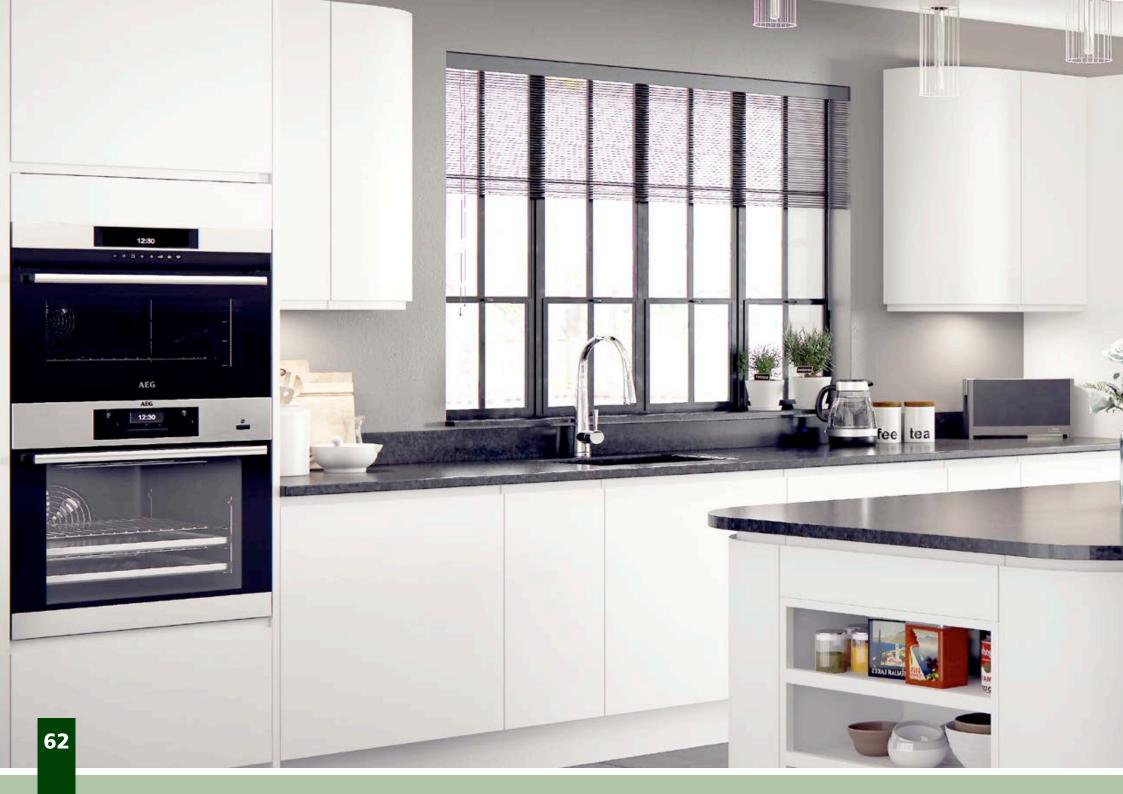

### Lorisso

Larissa offers sleek, stunning lines for a truly modern look. With an integrated handle design and finished in either a high quality lacquered Gloss, available in 5 colours, or 3 contemporary Matt finishes - Larissa is set to become a fashionable classic.

#### Designers tip:

Use wide, deep pan drawers with internal and external corner posts to continue the handle line around corners.