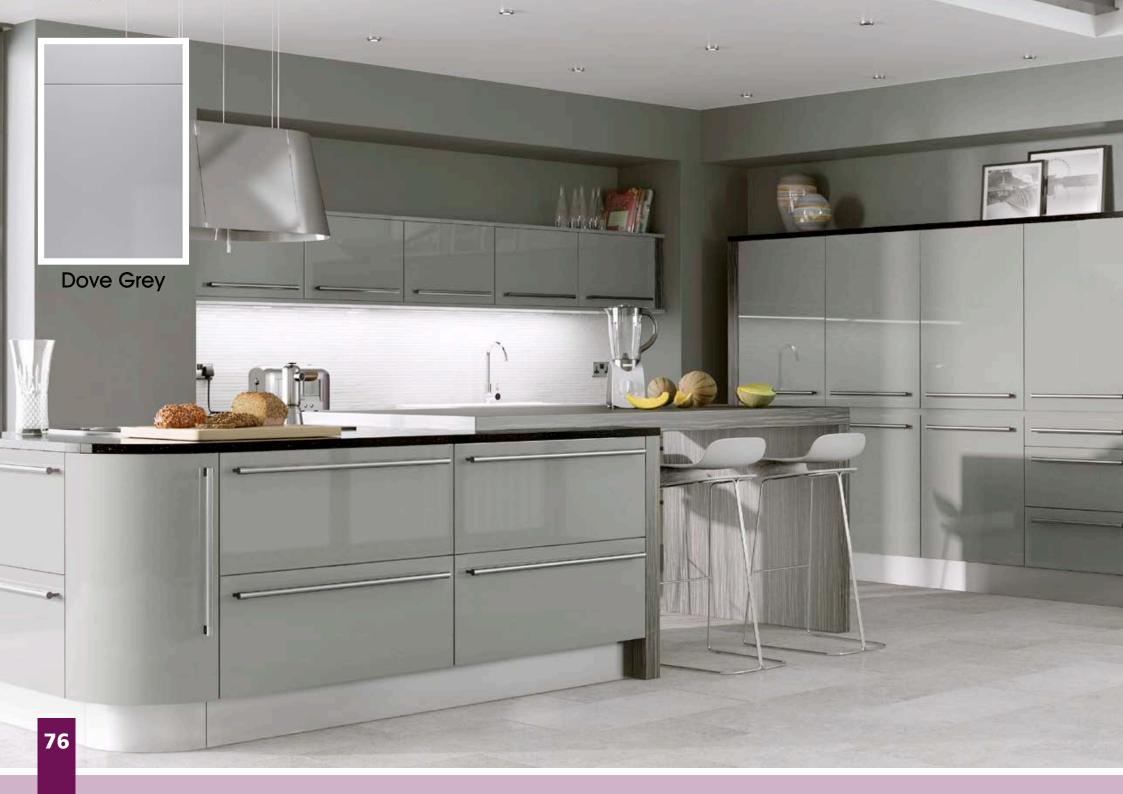

## Odyssey

Made to Order

Odyssey shouts contemporary, a cutting edge, flat slab door available in a range of top quality High Gloss, Super Matt, Metallic & MFC Abstract finishes. Combine these options with the market leading Laser Edge banding to create a real impression. Use curved doors for a softer, rounded look, or clad with contrasting end panels for a striking, modern kitchen

Designers tip:

Mix with stone or timber worktops and slim bar handles for a clean, fashionable look.

Odyssey Fjord & White Super Matt with Gola System

-

0

ING N

:=0"

ee Inside Back Cover for DOOR KEY