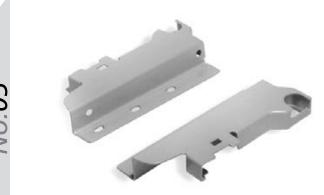

## Accessory Options

Soft Close Drawer Box Kit 1 270mm

Soft Close Drawer Box Kit 2 450mm

*lo.05a* 

*Vo.06b* 

Vantage Gallery Rails (Pair) \*two Pairs required For Double

Vantage Gallery Rail Bracket (Pair) Single Height 141mm