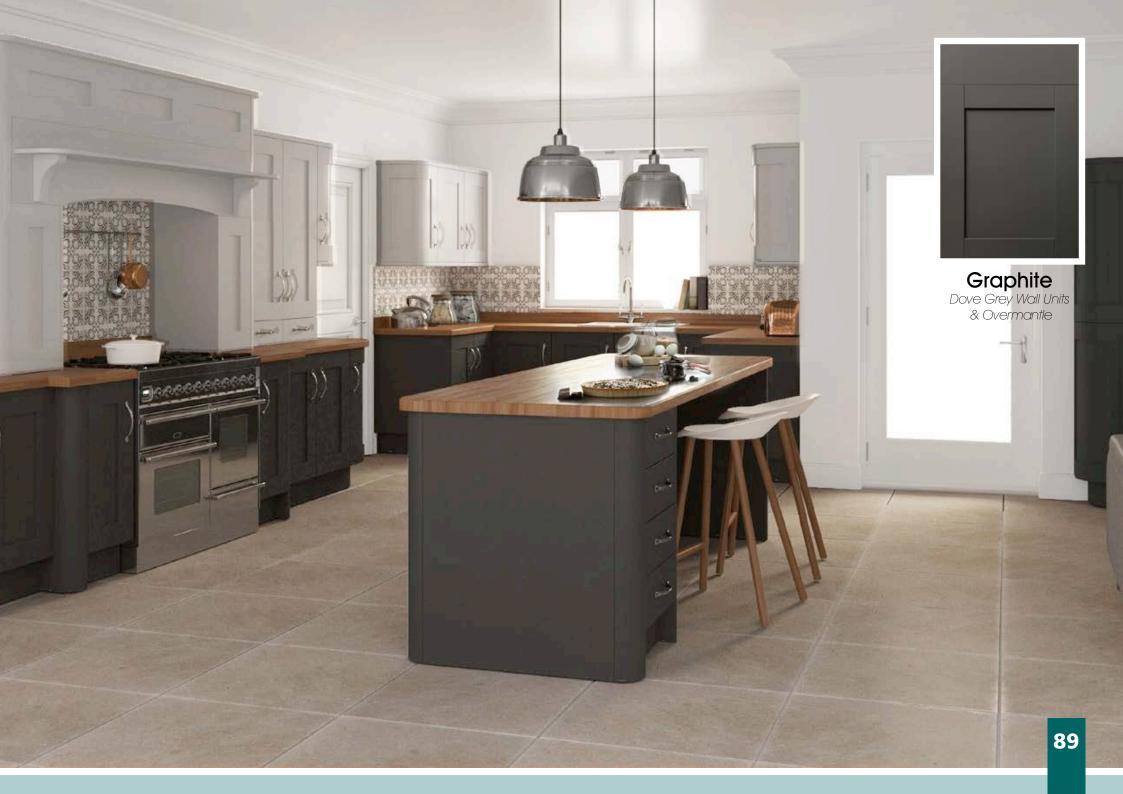

# Rivington

The Narrow-Framed shaker Rivington design in sleek Super Matt paint effect finishes. Traditional design in the latest colour trends are perfect at home in the trendiest loft, or in a cosy cottage.

Designers tip: Excellent colour pallete well suited to mix and match for contrast.