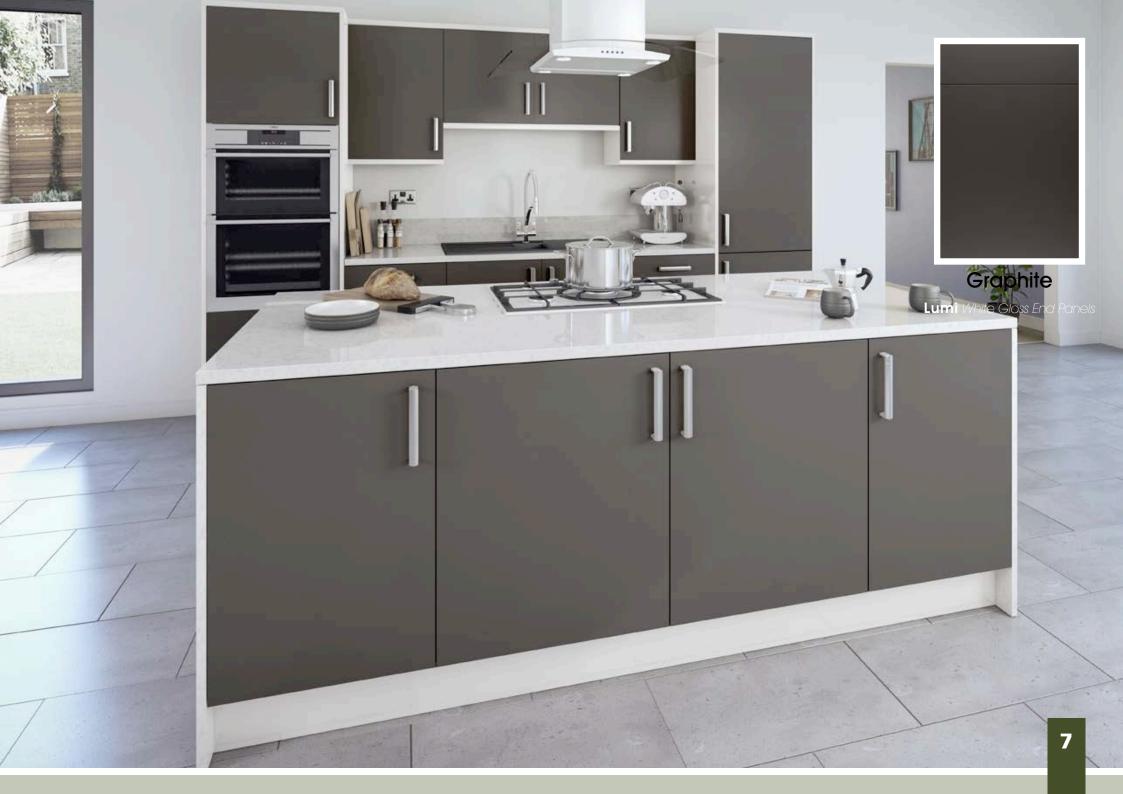

## Auro

See Inside Back Cover for DOOR KEY

A Simple Slab door finished in a tactile Super Matt finish sets up Aura as a firm favourite for lovers of modern design. Available in a range of Super Matt colours which are strong enough to work on their own or as a contrasting design for true individuality.