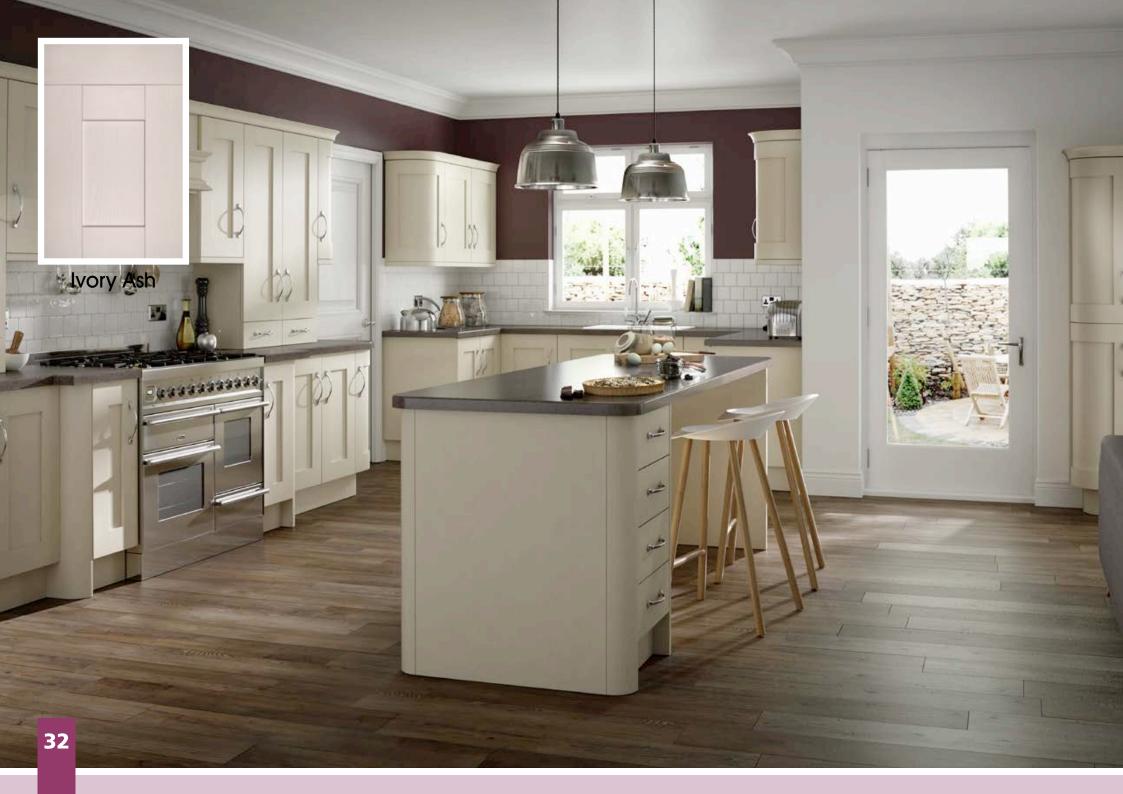

## Buckingham

The Buckingham design, featuring a wide frame and 'V' grooved joints, blends a traditional shaker design with modern colours featuring a distinctive ash effect woodgrain. The result is a timeless kitchen suited equally well to either traditional or contemporary surroundings.

Designers tip:

Add Radius Rails for a sleek modern finish.

See Inside Back Cover for DOOR KEY