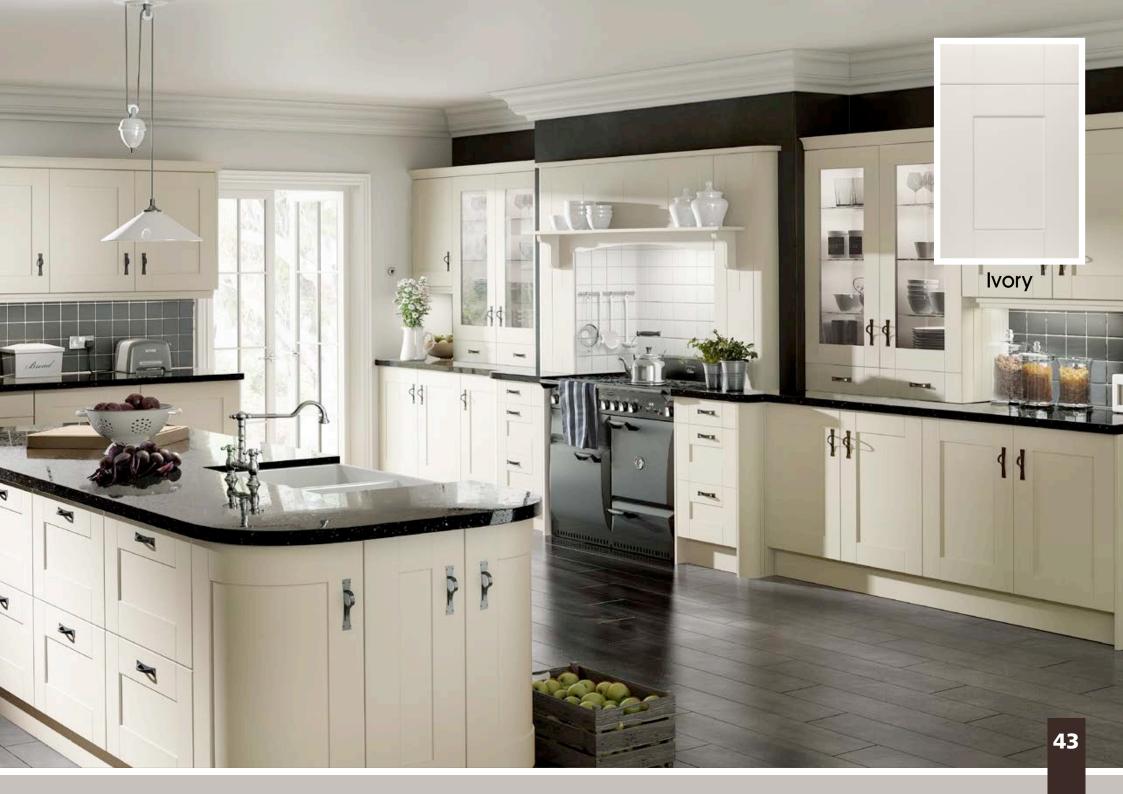

### Gresham

Stylish & chic, Gresham is classic in both form and function. A stunning Shaker-style door provides elegance in any sized kitchen. A timeless design perfectly matched with a range of feature accessories.

### Designers tip:

*Experiment with feature accesories like Curved Doors , T & G End Panels & maybe an Overmantle to create your own style statement.* 