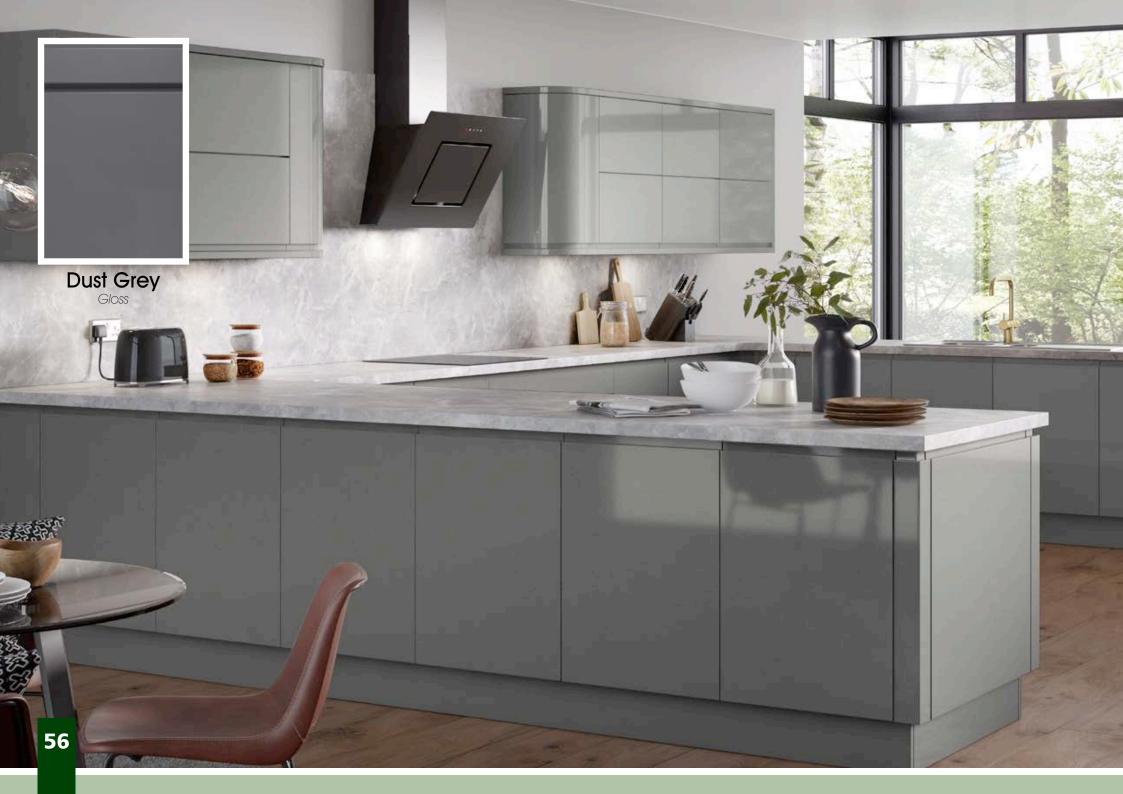

### Lorisso

Larissa offers sleek, stunning lines for a truly modern look. With an integrated handle design and finished in either a high quality lacquered Gloss, available in 5 colours, or 3 contemporary Matt finishes - Larissa is set to become a fashionable classic.

#### Designers tip:

Use wide, deep pan drawers with internal and external corner posts to continue the handle line around corners.