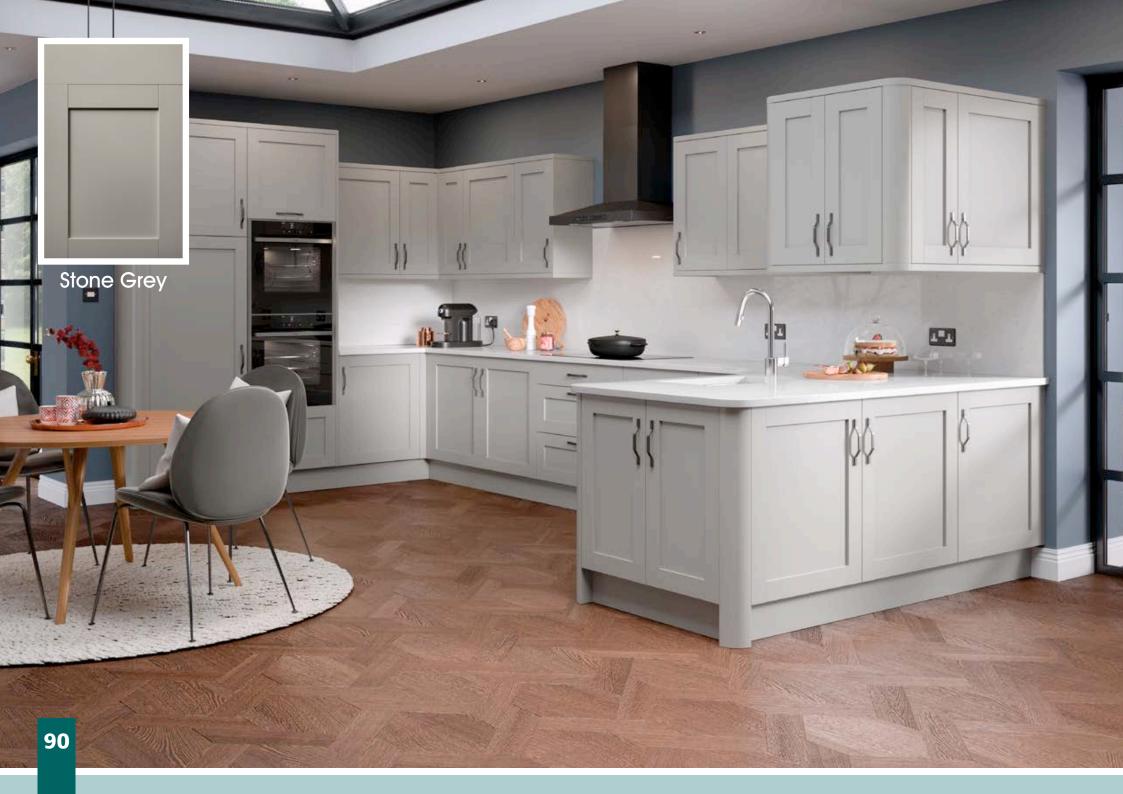

# Rivington

The Narrow-Framed shaker Rivington design in sleek Super Matt paint effect finishes. Traditional design in the latest colour trends are perfect at home in the trendiest loft, or in a cosy cottage.

Designers tip: Excellent colour pallete well suited to mix and match for contrast.