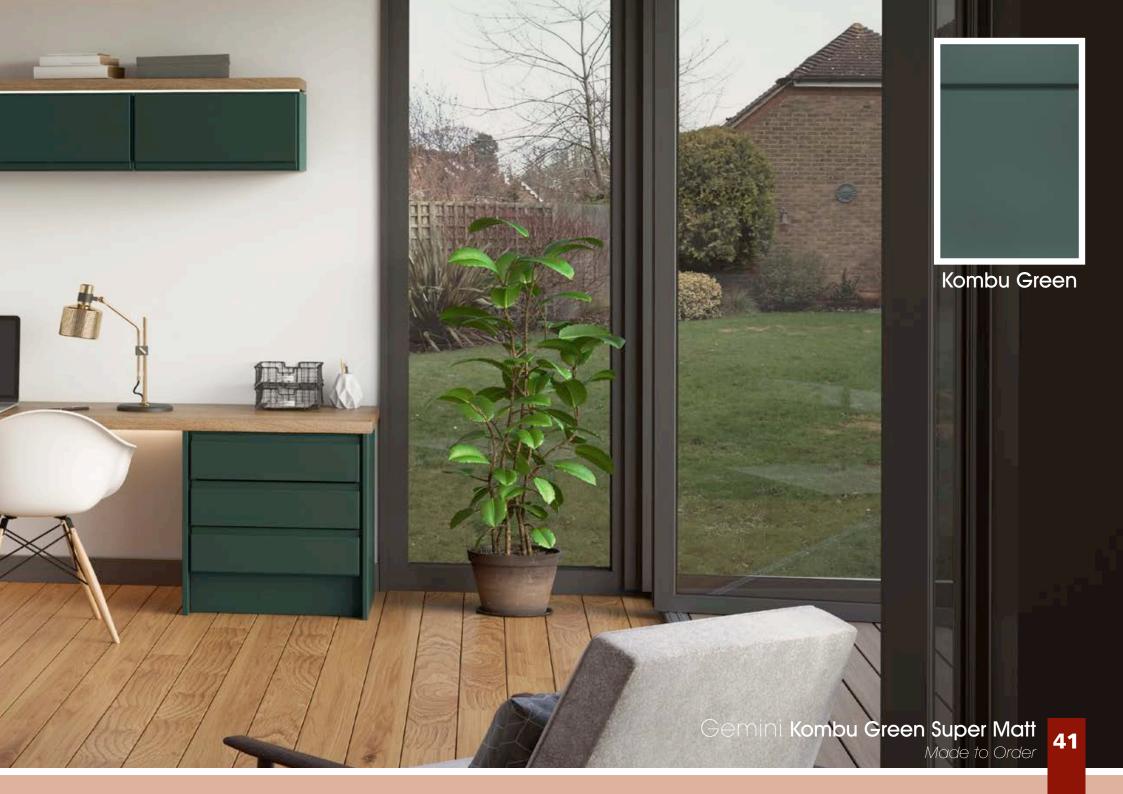

# Gemini

Italian inspired design meets flexibility, the Gemini range is equally at home sporting a contemporary gloss finish or a subtle pastel tone. The integrated handle adds to the sophisticated clean appearance. Create unique kitchens and signature looks by mixing complementary Made to Order finishes.

#### Designers tip:

Curved feature doors create a softer look when used on the end of cabinet runs.