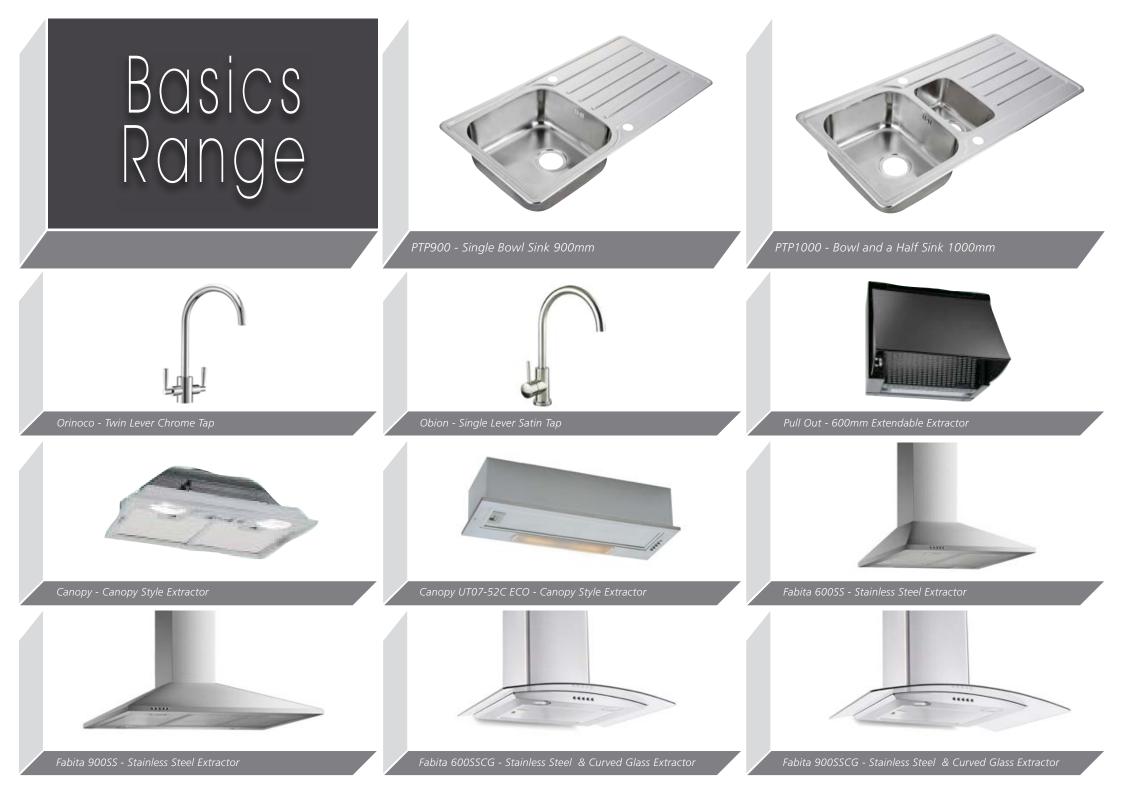

Designers tip:

Vogue is perfect for the smaller kitchen as the gloss finish bounces light around the room.

Vogue White & Cashmere Gloss with Gola System

....

 All Stock Vinyl and Made To Order doors are available in the vinyls below, with some limitations in gloss.