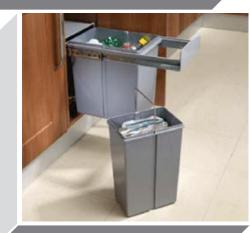

3/4 Corner Carousel to suit 900mm 'L' Shaped Corner Base Unit

2 Section short Wastebin 450mm

3 Section Narrow Wastebin 400mm

3 Section Wastebin - Available in 500mm (45L) & 600mm (56L)

3 Section Wide Tall Wastebin 600mm

3 Section Narrow Wastebin 300mm

2 Section Wastebin - Available in 500mm (45L) & 600mm (56L)

Single Section Wastebin 15L

Supra Pull Out Module - Universal Left or Right Soft Close Designed specifically to utilise unit space