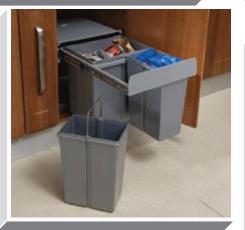

3/4 Corner Carousel to suit 900mm 'L' Shaped Corner Base Unit

2 Section short Wastebin 450mm

3 Section Narrow Wastebin 400mm

3 Section Wastebin - Available in 500mm (45L) & 600mm (56L)

3 Section Wide Tall Wastebin 600mm

3 Section Narrow Wastebin 300mm

2 Section Wastebin - Available in 500mm (45L) & 600mm (56L)

Single Section Wastebin 15L

Supra Pull Out Module - Universal Left or Right Soft Close Designed specifically to utilise unit space