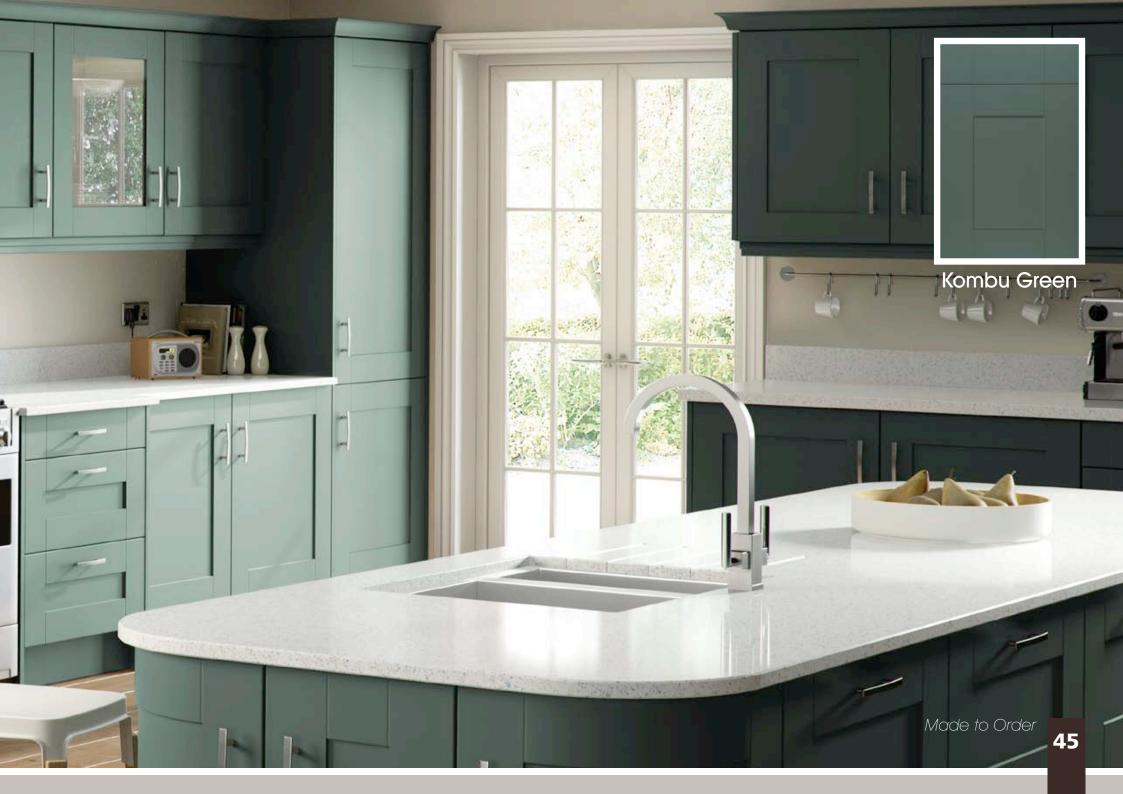

### Gresham

Stylish & chic, Gresham is classic in both form and function. A stunning Shaker-style door provides elegance in any sized kitchen. A timeless design perfectly matched with a range of feature accessories.

### Designers tip:

*Experiment with feature accesories like Curved Doors , T & G End Panels & maybe an Overmantle to create your own style statement.* 