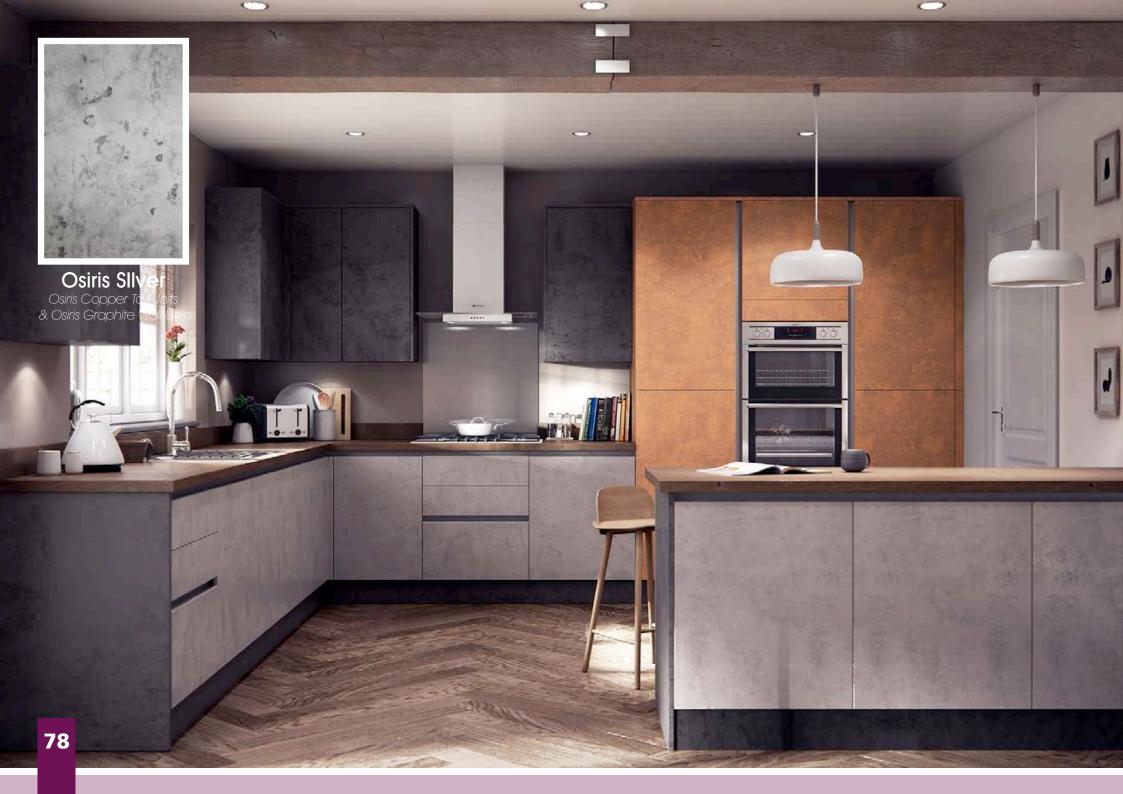

## Odyssey

Made to Order

Odyssey shouts contemporary, a cutting edge, flat slab door available in a range of top quality High Gloss, Super Matt, Metallic & MFC Abstract finishes. Combine these options with the market leading Laser Edge banding to create a real impression. Use curved doors for a softer, rounded look, or clad with contrasting end panels for a striking, modern kitchen

Designers tip:

Mix with stone or timber worktops and slim bar handles for a clean, fashionable look.

Odyssey Fjord & White Super Matt with Gola System

-

0

ING N

:=0"

ee Inside Back Cover for DOOR KEY