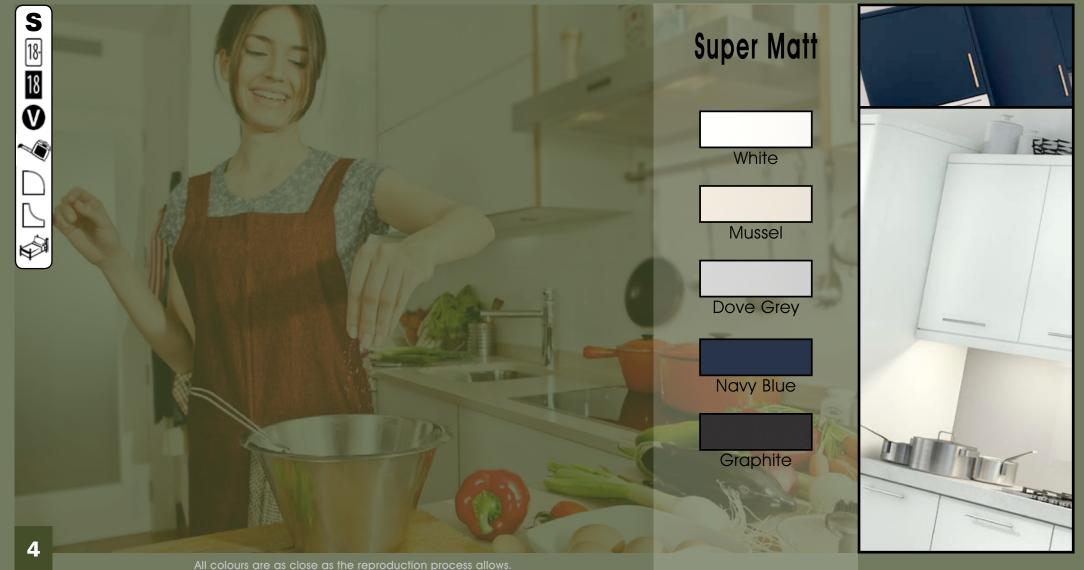

All colours are as close as the reproduction process allows.

| Range                                                                                                                                                                                                                                                                                                                                                                                                                                                                                                                                                                                                                                                                                               | Style                                    |                | Colour                    | Page |
|-----------------------------------------------------------------------------------------------------------------------------------------------------------------------------------------------------------------------------------------------------------------------------------------------------------------------------------------------------------------------------------------------------------------------------------------------------------------------------------------------------------------------------------------------------------------------------------------------------------------------------------------------------------------------------------------------------|------------------------------------------|----------------|---------------------------|------|
| Aura                                                                                                                                                                                                                                                                                                                                                                                                                                                                                                                                                                                                                                                                                                | Vinyl Wrapped Door in -                  | Super Matt     | Dove Grey                 | 5    |
|                                                                                                                                                                                                                                                                                                                                                                                                                                                                                                                                                                                                                                                                                                     |                                          | Super Matt     | Dusty Pink                | 6    |
| 9 10                                                                                                                                                                                                                                                                                                                                                                                                                                                                                                                                                                                                                                                                                                |                                          | Super Matt     | Graphite                  | 7    |
|                                                                                                                                                                                                                                                                                                                                                                                                                                                                                                                                                                                                                                                                                                     |                                          | Super Matt     | Mussel                    | 8    |
|                                                                                                                                                                                                                                                                                                                                                                                                                                                                                                                                                                                                                                                                                                     |                                          | Super Matt     | Navy Blue                 | 9    |
|                                                                                                                                                                                                                                                                                                                                                                                                                                                                                                                                                                                                                                                                                                     |                                          | Super Matt     | White                     | 10   |
|                                                                                                                                                                                                                                                                                                                                                                                                                                                                                                                                                                                                                                                                                                     |                                          | Super Matt     | Light / Dark Concrete     | 11   |
| Avondale                                                                                                                                                                                                                                                                                                                                                                                                                                                                                                                                                                                                                                                                                            | Traditional Wrapped Door in -            | Matt           | lvory                     | 13   |
| Berkeley                                                                                                                                                                                                                                                                                                                                                                                                                                                                                                                                                                                                                                                                                            | Shaker Vinyl Wrapped Door in -           | Super Matt     | Dove Grey                 | 15   |
| He was a second s |                                          | Super Matt     | White / Dove Grey         | 16   |
| Boston                                                                                                                                                                                                                                                                                                                                                                                                                                                                                                                                                                                                                                                                                              | Shaker Vinyl Wrapped Door in -           | Super Matt     | Cashmere                  | 19   |
|                                                                                                                                                                                                                                                                                                                                                                                                                                                                                                                                                                                                                                                                                                     |                                          | Super Matt     | Dove Grey                 | 20   |
|                                                                                                                                                                                                                                                                                                                                                                                                                                                                                                                                                                                                                                                                                                     |                                          | Super Matt     | Fjord                     | 21   |
|                                                                                                                                                                                                                                                                                                                                                                                                                                                                                                                                                                                                                                                                                                     | Fran                                     | Super Matt     | Graphite                  | 22   |
|                                                                                                                                                                                                                                                                                                                                                                                                                                                                                                                                                                                                                                                                                                     |                                          | Super Matt     | Mussel                    | 23   |
|                                                                                                                                                                                                                                                                                                                                                                                                                                                                                                                                                                                                                                                                                                     |                                          | Super Matt     | Navy Blue                 | 24   |
|                                                                                                                                                                                                                                                                                                                                                                                                                                                                                                                                                                                                                                                                                                     |                                          | Super Matt     | White                     | 25   |
| Buckingham                                                                                                                                                                                                                                                                                                                                                                                                                                                                                                                                                                                                                                                                                          | Five-piece Shaker PVC Door in -          | Ash Embossed   | Cashmere                  | 27   |
|                                                                                                                                                                                                                                                                                                                                                                                                                                                                                                                                                                                                                                                                                                     |                                          | Ash Embossed   | Dove Grey                 | 28   |
|                                                                                                                                                                                                                                                                                                                                                                                                                                                                                                                                                                                                                                                                                                     |                                          | Ash Embossed   | Graphite                  | 30   |
| <u>00</u>                                                                                                                                                                                                                                                                                                                                                                                                                                                                                                                                                                                                                                                                                           |                                          | Ash Embossed   | Indigo                    | 31   |
|                                                                                                                                                                                                                                                                                                                                                                                                                                                                                                                                                                                                                                                                                                     |                                          | Ash Embossed   | lvory                     | 32   |
|                                                                                                                                                                                                                                                                                                                                                                                                                                                                                                                                                                                                                                                                                                     |                                          | Ash Embossed   | Mussel                    | 33   |
| 1                                                                                                                                                                                                                                                                                                                                                                                                                                                                                                                                                                                                                                                                                                   |                                          | Ash Embossed   | Navy Blue                 | 34   |
| Et al.                                                                                                                                                                                                                                                                                                                                                                                                                                                                                                                                                                                                                                                                                              |                                          | Ash Embossed   | Stone Grey                | 35   |
| 100 CO                                                                                                                                                                                                                                                                                                                                                                                                                                                                                                                                                                                                                                                                                              |                                          | Ash Embossed   | White                     | 36   |
| 54444                                                                                                                                                                                                                                                                                                                                                                                                                                                                                                                                                                                                                                                                                               |                                          | Smooth         | Lissa Oak                 | 37   |
| Gemini                                                                                                                                                                                                                                                                                                                                                                                                                                                                                                                                                                                                                                                                                              | Handleless Vinyl Wrapped Door in -       | Gloss          | White                     | 39   |
|                                                                                                                                                                                                                                                                                                                                                                                                                                                                                                                                                                                                                                                                                                     |                                          | Super Matt     | Kombu Green               | 40   |
| Gresham                                                                                                                                                                                                                                                                                                                                                                                                                                                                                                                                                                                                                                                                                             | Shaker Vinyl Wrapped Door in -           | Matt           | Ivory                     | 43   |
| 25555575555555                                                                                                                                                                                                                                                                                                                                                                                                                                                                                                                                                                                                                                                                                      | NO N | Super Matt     | Kombu Green               | 44   |
| Hadfield                                                                                                                                                                                                                                                                                                                                                                                                                                                                                                                                                                                                                                                                                            | Solid Timber Door in -                   | Painted        | Ivory / Duck Egg Blue     | 47   |
|                                                                                                                                                                                                                                                                                                                                                                                                                                                                                                                                                                                                                                                                                                     | 32253                                    | Painted        | Dove Grey                 | 48   |
| Jura                                                                                                                                                                                                                                                                                                                                                                                                                                                                                                                                                                                                                                                                                                | Integrated Handle System for Aura,       | Lumi & Odyssey | Dove Grey Gloss (Odyssey) | 51   |