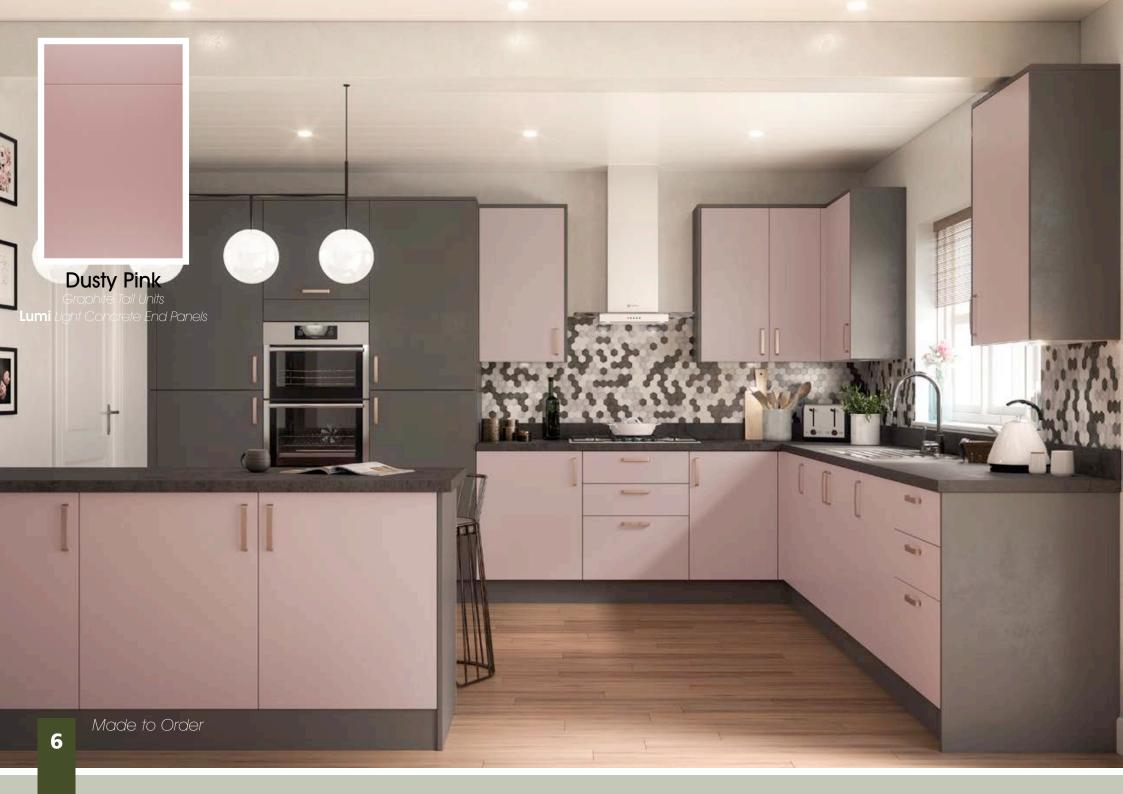

## Auro

See Inside Back Cover for DOOR KEY

A Simple Slab door finished in a tactile Super Matt finish sets up Aura as a firm favourite for lovers of modern design. Available in a range of Super Matt colours which are strong enough to work on their own or as a contrasting design for true individuality.

### Designers tip:

Accessorise with classic or rustic fittings and strongly grained timber worktops for a perfect contrast.

Aura Light Concrete Matt & Dark Concrete Matt with Gola System Made to Order

1

.