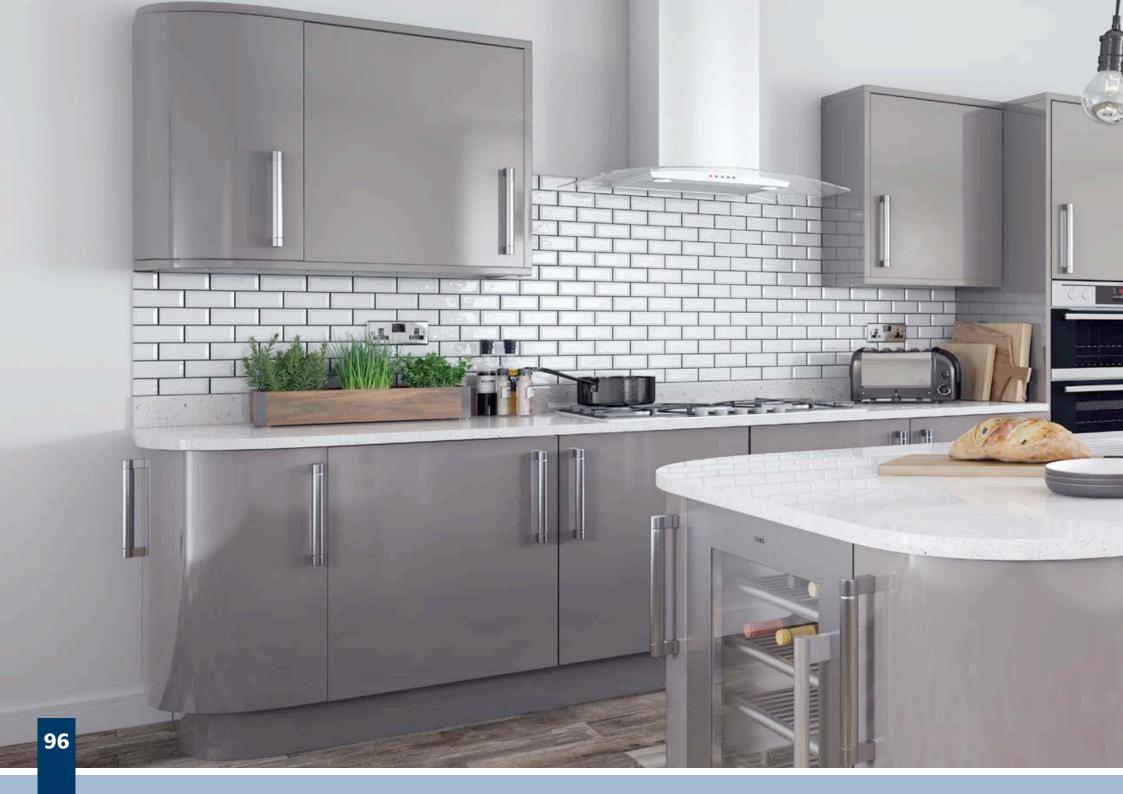

# Vogue

See Inside Back Cover for DOOR KEY

A Contemporary, lacquered high gloss minimalist slab door. Effortlessly modern and offering an understated elegance, Vogue suits modern kitchen layouts and works equally well in small or large settings. Available in five colours including ever popular Dove Grey.

Designers tip:

Vogue is perfect for the smaller kitchen as the gloss finish bounces light around the room.

Vogue White & Cashmere Gloss with Gola System

....

 All Stock Vinyl and Made To Order doors are available in the vinyls below, with some limitations in gloss.