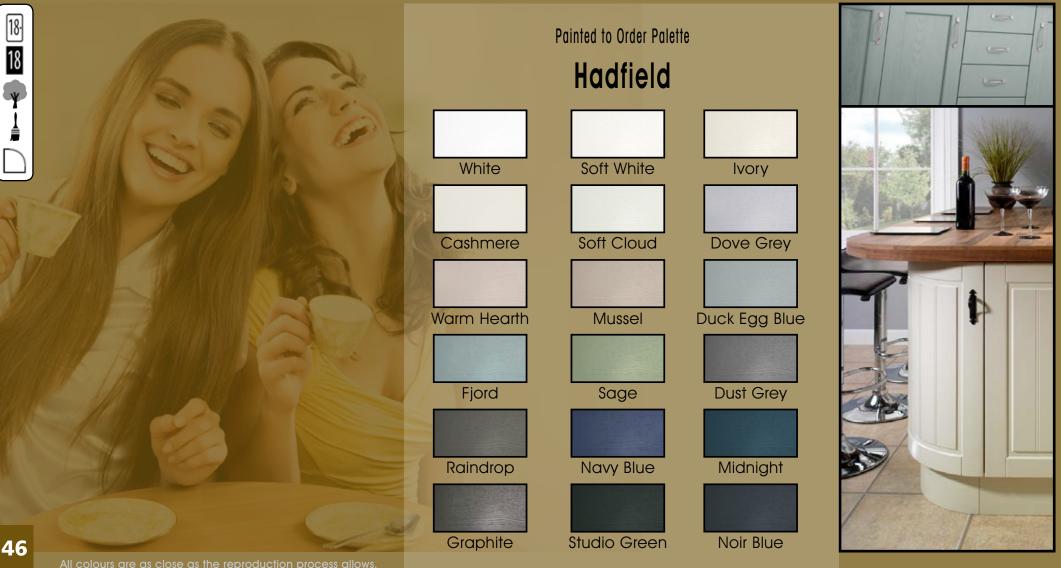

### Hadfield

A narrow-framed timber shaker with a beading, Hadfield is a stunning example of a traditional door with a modern painted twist. Create your dream kitchen by using one or more of the 18 stunning colours on offer.

#### Designers tip:

Use of an Overmantle, gives a more traditional feel to this classic painted kitchen.