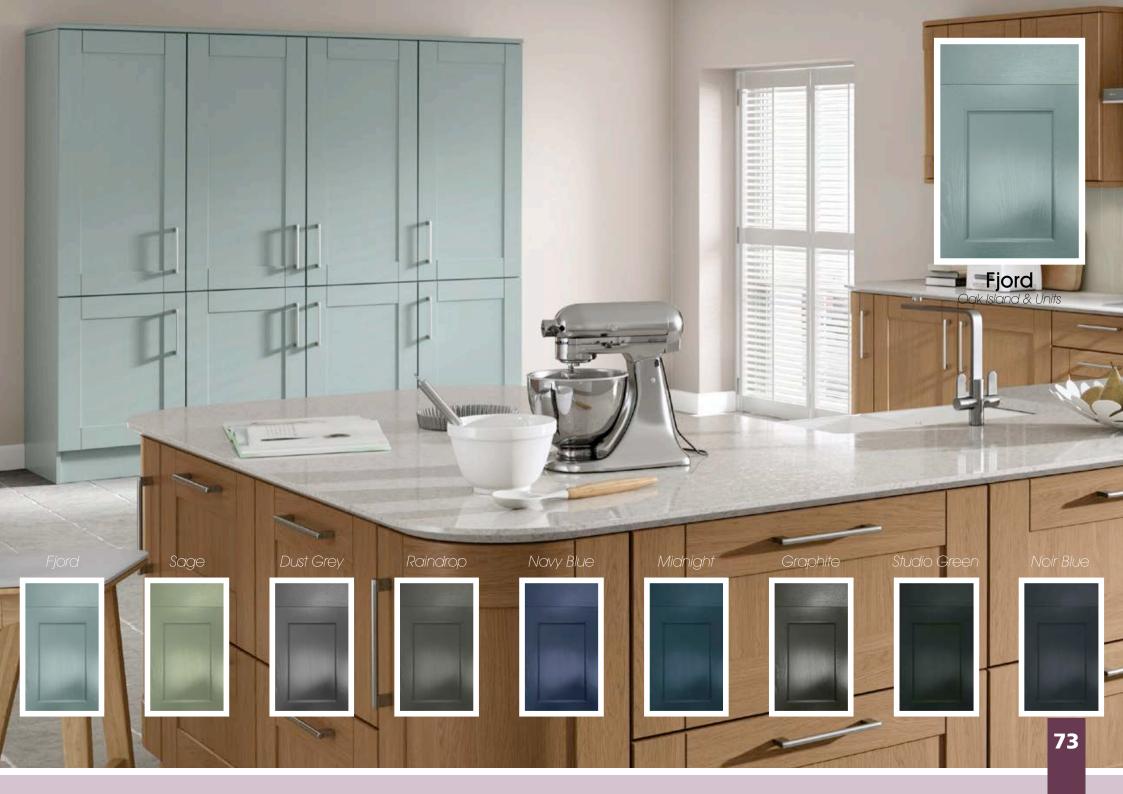

## Malham

S

18-

18

68

A classic solid timber shaker design offering a blend of traditional materials merged with modern finishes. Choose from natural oak or painted ivory with its subtle grain or go a stage further and select from a range of 18 carefully selected paint colours to create a stunning kitchen.

### Designers tip:

Add curved doors and light coloured stone worktops to create the wow factor.

All colours are as close as the reproduction process allows.