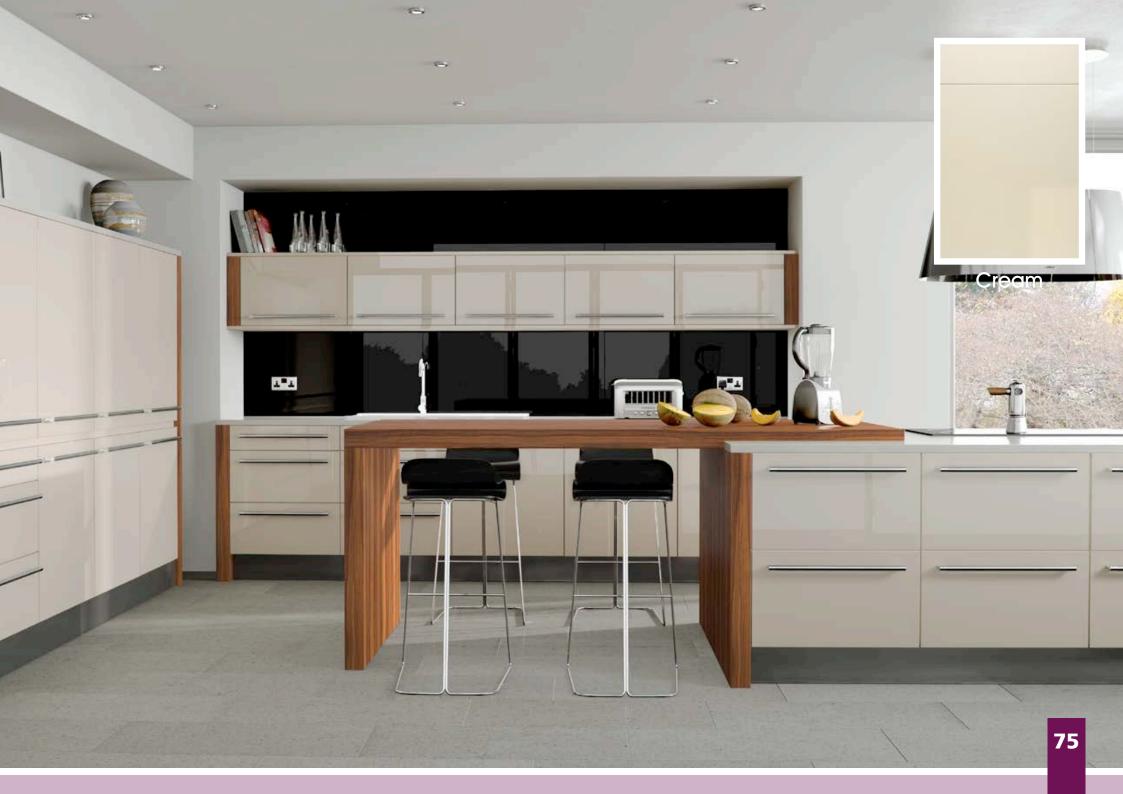

## Odyssey

Made to Order

Odyssey shouts contemporary, a cutting edge, flat slab door available in a range of top quality High Gloss, Super Matt, Metallic & MFC Abstract finishes. Combine these options with the market leading Laser Edge banding to create a real impression. Use curved doors for a softer, rounded look, or clad with contrasting end panels for a striking, modern kitchen

Designers tip:

Mix with stone or timber worktops and slim bar handles for a clean, fashionable look.

Odyssey Fjord & White Super Matt with Gola System

-

0

ING N

:=0"

ee Inside Back Cover for DOOR KEY