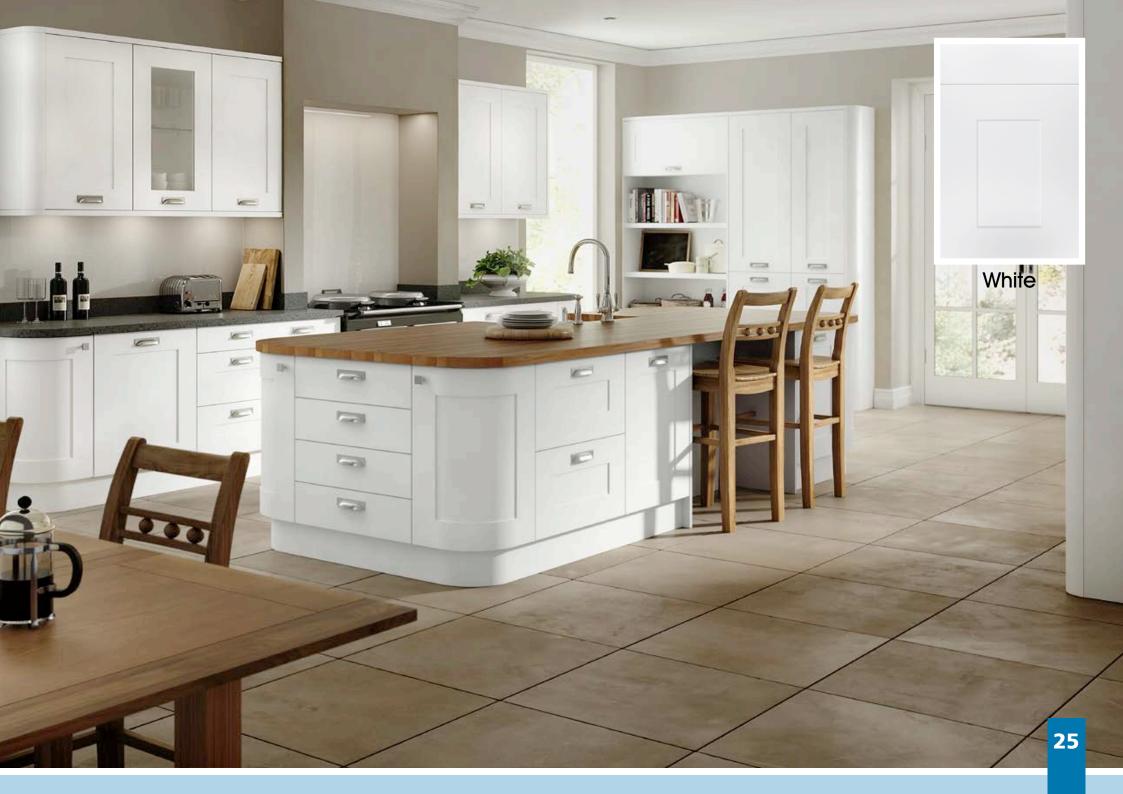

## Boston

Boston is an update on a classic shaker design, with a wider frame and no 'V' groove. The effortless styling perfectly suits the range of five tactile, Super Matt finishes. Select a single colour or mix two for a truly individual kitchen.

### Designers tip:

Radius end rails are a great addition to the subtle styling of the Boston range.