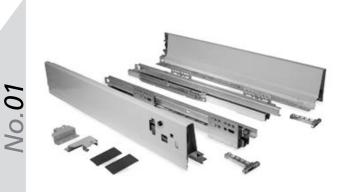

## Accessory Options

Soft Close Drawer Box Kit 1 270mm

Soft Close Drawer Box Kit 2 450mm

*lo.05a* 

*Vo.06b* 

Vantage Gallery Rails (Pair) \*two Pairs required For Double

Vantage Gallery Rail Bracket (Pair) Single Height 141mm