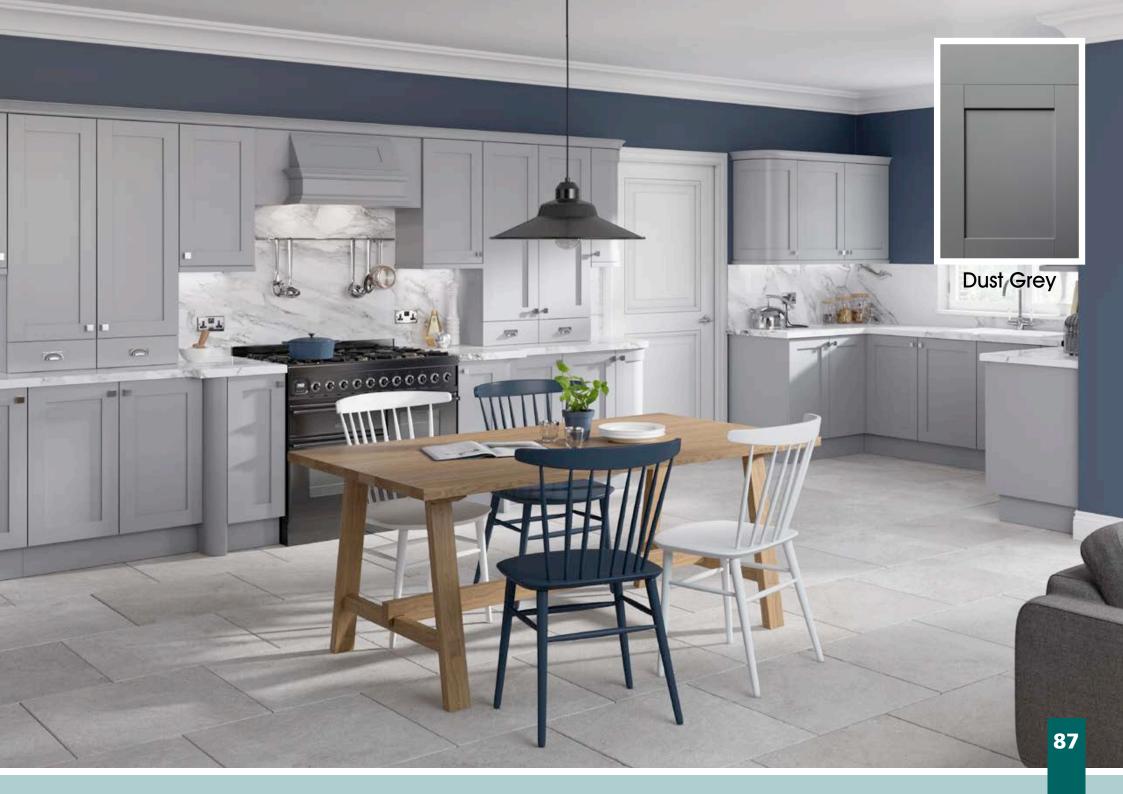

# Rivington

The Narrow-Framed shaker Rivington design in sleek Super Matt paint effect finishes. Traditional design in the latest colour trends are perfect at home in the trendiest loft, or in a cosy cottage.

Designers tip: Excellent colour pallete well suited to mix and match for contrast.