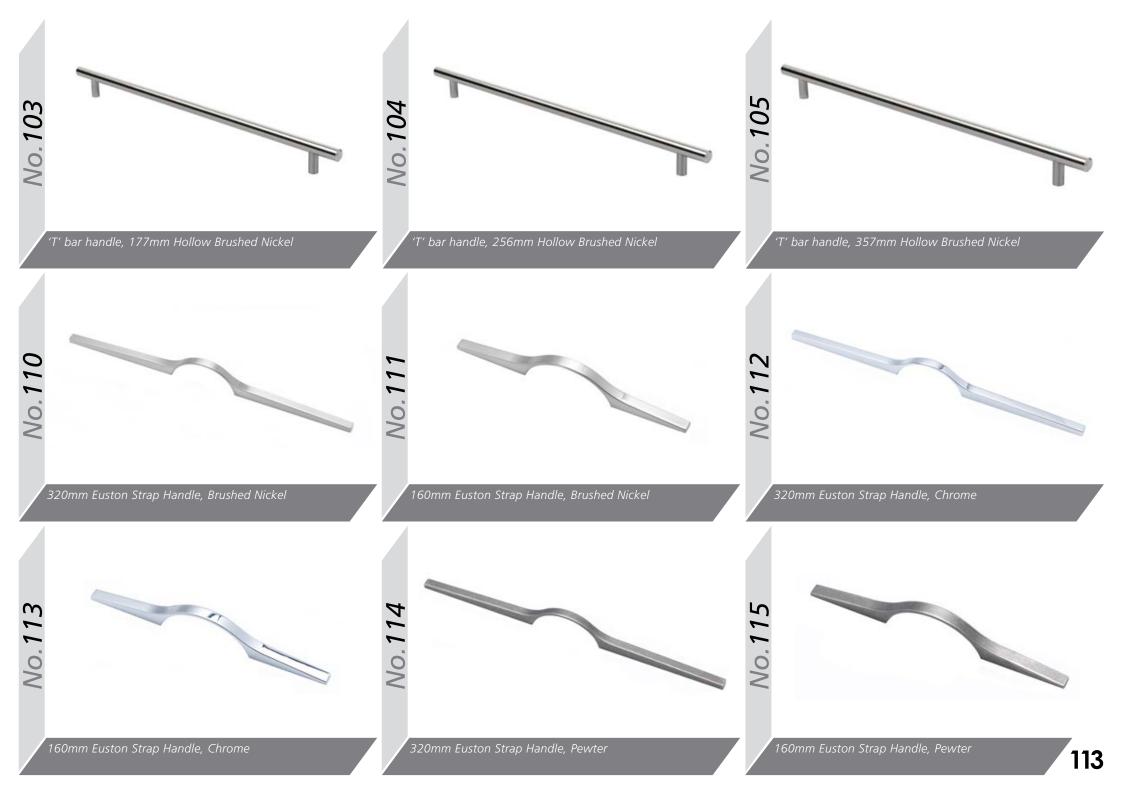

| Fjord<br>Raindrop                                         | Sage<br>Navy Blue | Dust Grey<br>Midnight |
| Matching Edge Two Tone Edge<br>Odyssey Laser Edged <b>GLOSS</b> Doors are<br>available with either a Matching or Two Tone Edge. | Graphite<br>Indigo<br>Super Matt are only<br>available with a<br>Matching Edge. | <b>MFC</b> are only<br>available with a<br>Matching Edge. | Graphite                                                  | Studio<br>Green   | Noir Blue             |

#### /|M| Door Options Aura Jura Aries Ascot Auckland Aura ABG ABCS BG B S Euroline Gisburn Gresham Hampshire Hapton Hebden Gemini **ABG** ABC ABG CG ABG ABG ABG Orion Oxford Richmond Westport Salisbury Sherwood ABC BG AB BG ABG BG







Roundel 'D' handle, 128mm Satin Chrome



































The Gola System can be used to produce a stylish contemporary finish, with no need for filler panels and with NO restrictions on panel or door widths (the only restrictions are the heights of Base units), giving a much sleeker look and a more modern appearance - making it perfectly suited to our extensive Made to Order Ranges .

Our Vogue Stock Range has been specifically developed with specific Gola sizes in mind for a 'No-Fuss straight off the shelf ' solution.





### Wall Profile



Upper Profile





Verticle Profile

### Available from Stock in

| Matt Anodised | A |
|---------------|---|

Anthracite

#### Base Units & Wall Doors



Larder Doors & Appliance Fitting (Compatible with Integrated Appliances)



All colours are as close as the reproduction process