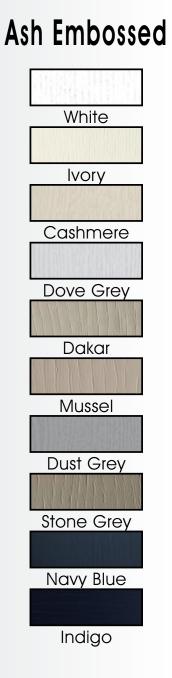

All colours are as close as the reproduction process allows.

| Range                                                                                                                                                                                                                                                                                                                                                                                                                                                                                                                                                                                                                                                                                               | Style                                    |                | Colour                    | Page |
|-----------------------------------------------------------------------------------------------------------------------------------------------------------------------------------------------------------------------------------------------------------------------------------------------------------------------------------------------------------------------------------------------------------------------------------------------------------------------------------------------------------------------------------------------------------------------------------------------------------------------------------------------------------------------------------------------------|------------------------------------------|----------------|---------------------------|------|
| Aura                                                                                                                                                                                                                                                                                                                                                                                                                                                                                                                                                                                                                                                                                                | Vinyl Wrapped Door in -                  | Super Matt     | Dove Grey                 | 5    |
|                                                                                                                                                                                                                                                                                                                                                                                                                                                                                                                                                                                                                                                                                                     |                                          | Super Matt     | Dusty Pink                | 6    |
| 9 10                                                                                                                                                                                                                                                                                                                                                                                                                                                                                                                                                                                                                                                                                                |                                          | Super Matt     | Graphite                  | 7    |
|                                                                                                                                                                                                                                                                                                                                                                                                                                                                                                                                                                                                                                                                                                     |                                          | Super Matt     | Mussel                    | 8    |
|                                                                                                                                                                                                                                                                                                                                                                                                                                                                                                                                                                                                                                                                                                     |                                          | Super Matt     | Navy Blue                 | 9    |
|                                                                                                                                                                                                                                                                                                                                                                                                                                                                                                                                                                                                                                                                                                     |                                          | Super Matt     | White                     | 10   |
|                                                                                                                                                                                                                                                                                                                                                                                                                                                                                                                                                                                                                                                                                                     |                                          | Super Matt     | Light / Dark Concrete     | 11   |
| Avondale                                                                                                                                                                                                                                                                                                                                                                                                                                                                                                                                                                                                                                                                                            | Traditional Wrapped Door in -            | Matt           | lvory                     | 13   |
| Berkeley                                                                                                                                                                                                                                                                                                                                                                                                                                                                                                                                                                                                                                                                                            | Shaker Vinyl Wrapped Door in -           | Super Matt     | Dove Grey                 | 15   |
| He was a second s |                                          | Super Matt     | White / Dove Grey         | 16   |
| Boston                                                                                                                                                                                                                                                                                                                                                                                                                                                                                                                                                                                                                                                                                              | Shaker Vinyl Wrapped Door in -           | Super Matt     | Cashmere                  | 19   |
|                                                                                                                                                                                                                                                                                                                                                                                                                                                                                                                                                                                                                                                                                                     |                                          | Super Matt     | Dove Grey                 | 20   |
|                                                                                                                                                                                                                                                                                                                                                                                                                                                                                                                                                                                                                                                                                                     |                                          | Super Matt     | Fjord                     | 21   |
|                                                                                                                                                                                                                                                                                                                                                                                                                                                                                                                                                                                                                                                                                                     | Fran                                     | Super Matt     | Graphite                  | 22   |
|                                                                                                                                                                                                                                                                                                                                                                                                                                                                                                                                                                                                                                                                                                     |                                          | Super Matt     | Mussel                    | 23   |
|                                                                                                                                                                                                                                                                                                                                                                                                                                                                                                                                                                                                                                                                                                     |                                          | Super Matt     | Navy Blue                 | 24   |
|                                                                                                                                                                                                                                                                                                                                                                                                                                                                                                                                                                                                                                                                                                     |                                          | Super Matt     | White                     | 25   |
| Buckingham                                                                                                                                                                                                                                                                                                                                                                                                                                                                                                                                                                                                                                                                                          | Five-piece Shaker PVC Door in -          | Ash Embossed   | Cashmere                  | 27   |
|                                                                                                                                                                                                                                                                                                                                                                                                                                                                                                                                                                                                                                                                                                     |                                          | Ash Embossed   | Dove Grey                 | 28   |
|                                                                                                                                                                                                                                                                                                                                                                                                                                                                                                                                                                                                                                                                                                     |                                          | Ash Embossed   | Graphite                  | 30   |
| <u>00</u>                                                                                                                                                                                                                                                                                                                                                                                                                                                                                                                                                                                                                                                                                           |                                          | Ash Embossed   | Indigo                    | 31   |
|                                                                                                                                                                                                                                                                                                                                                                                                                                                                                                                                                                                                                                                                                                     |                                          | Ash Embossed   | lvory                     | 32   |
|                                                                                                                                                                                                                                                                                                                                                                                                                                                                                                                                                                                                                                                                                                     |                                          | Ash Embossed   | Mussel                    | 33   |
| 1                                                                                                                                                                                                                                                                                                                                                                                                                                                                                                                                                                                                                                                                                                   |                                          | Ash Embossed   | Navy Blue                 | 34   |
| Et al.                                                                                                                                                                                                                                                                                                                                                                                                                                                                                                                                                                                                                                                                                              |                                          | Ash Embossed   | Stone Grey                | 35   |
| 100 CO                                                                                                                                                                                                                                                                                                                                                                                                                                                                                                                                                                                                                                                                                              |                                          | Ash Embossed   | White                     | 36   |
| 54444                                                                                                                                                                                                                                                                                                                                                                                                                                                                                                                                                                                                                                                                                               |                                          | Smooth         | Lissa Oak                 | 37   |
| Gemini                                                                                                                                                                                                                                                                                                                                                                                                                                                                                                                                                                                                                                                                                              | Handleless Vinyl Wrapped Door in -       | Gloss          | White                     | 39   |
|                                                                                                                                                                                                                                                                                                                                                                                                                                                                                                                                                                                                                                                                                                     |                                          | Super Matt     | Kombu Green               | 40   |
| Gresham                                                                                                                                                                                                                                                                                                                                                                                                                                                                                                                                                                                                                                                                                             | Shaker Vinyl Wrapped Door in -           | Matt           | Ivory                     | 43   |
| 25555575555555                                                                                                                                                                                                                                                                                                                                                                                                                                                                                                                                                                                                                                                                                      | NO N | Super Matt     | Kombu Green               | 44   |
| Hadfield                                                                                                                                                                                                                                                                                                                                                                                                                                                                                                                                                                                                                                                                                            | Solid Timber Door in -                   | Painted        | Ivory / Duck Egg Blue     | 47   |
|                                                                                                                                                                                                                                                                                                                                                                                                                                                                                                                                                                                                                                                                                                     | 32253                                    | Painted        | Dove Grey                 | 48   |
| Jura                                                                                                                                                                                                                                                                                                                                                                                                                                                                                                                                                                                                                                                                                                | Integrated Handle System for Aura,       | Lumi & Odyssey | Dove Grey Gloss (Odyssey) | 51   |

### Woodgrain

Beech

Pippy Oak

Sonoma Oak

Walnut