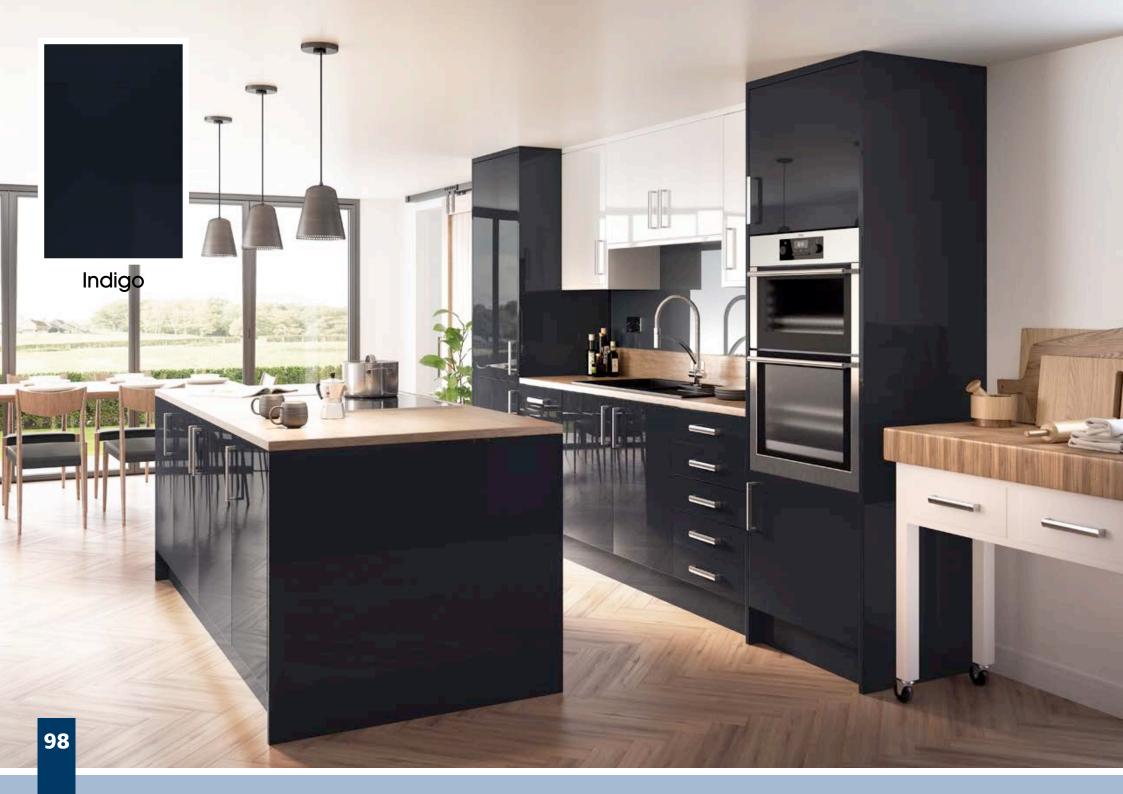

## Buckingham

The Buckingham design, featuring a wide frame and 'V' grooved joints, blends a traditional shaker design with modern colours featuring a distinctive ash effect woodgrain. The result is a timeless kitchen suited equally well to either traditional or contemporary surroundings.

Designers tip:

Add Radius Rails for a sleek modern finish.

See Inside Back Cover for DOOR KEY