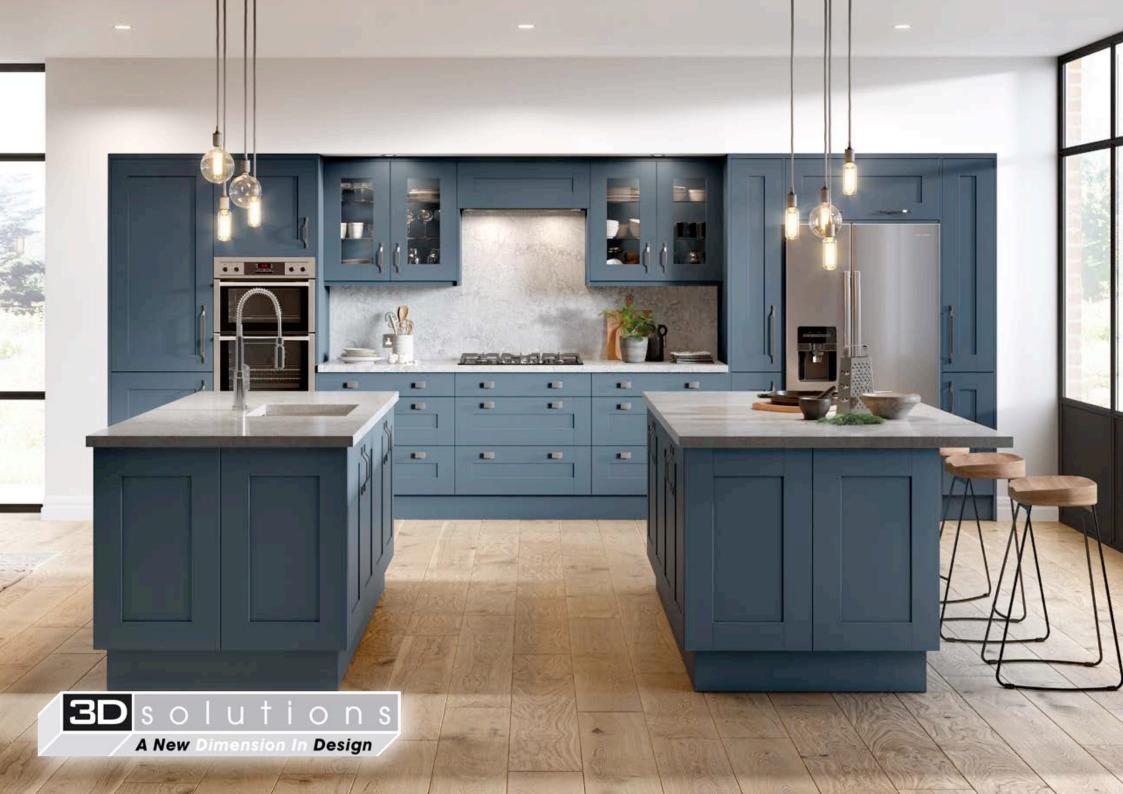

## Auro

See Inside Back Cover for DOOR KEY

A Simple Slab door finished in a tactile Super Matt finish sets up Aura as a firm favourite for lovers of modern design. Available in a range of Super Matt colours which are strong enough to work on their own or as a contrasting design for true individuality.

### Designers tip:

Accessorise with classic or rustic fittings and strongly grained timber worktops for a perfect contrast.

Aura Light Concrete Matt & Dark Concrete Matt with Gola System Made to Order

1

.