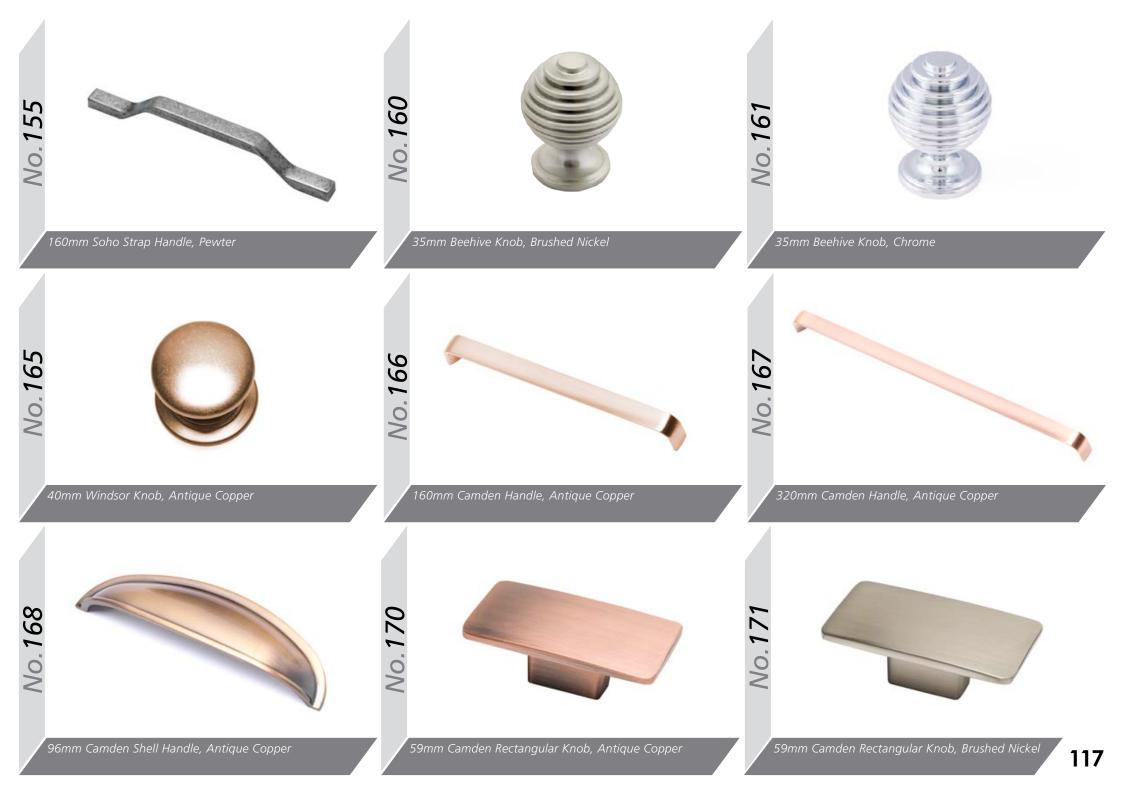

### Integrated Handle

Made to Order

Brushed

Chrome

50

Available in Brushed & Chrome, Jura is a full width Integrated Handle for use with our Aura, Lumi & Odyssey Ranges. Created in 12 fixed widths & ordered with your chosen doors, so they can be supplied grooved ready for the handle to be inserted. Universally Rotated to suit Wall units and Base units alike, a truly versatile, low Installation option for any Kitchen.