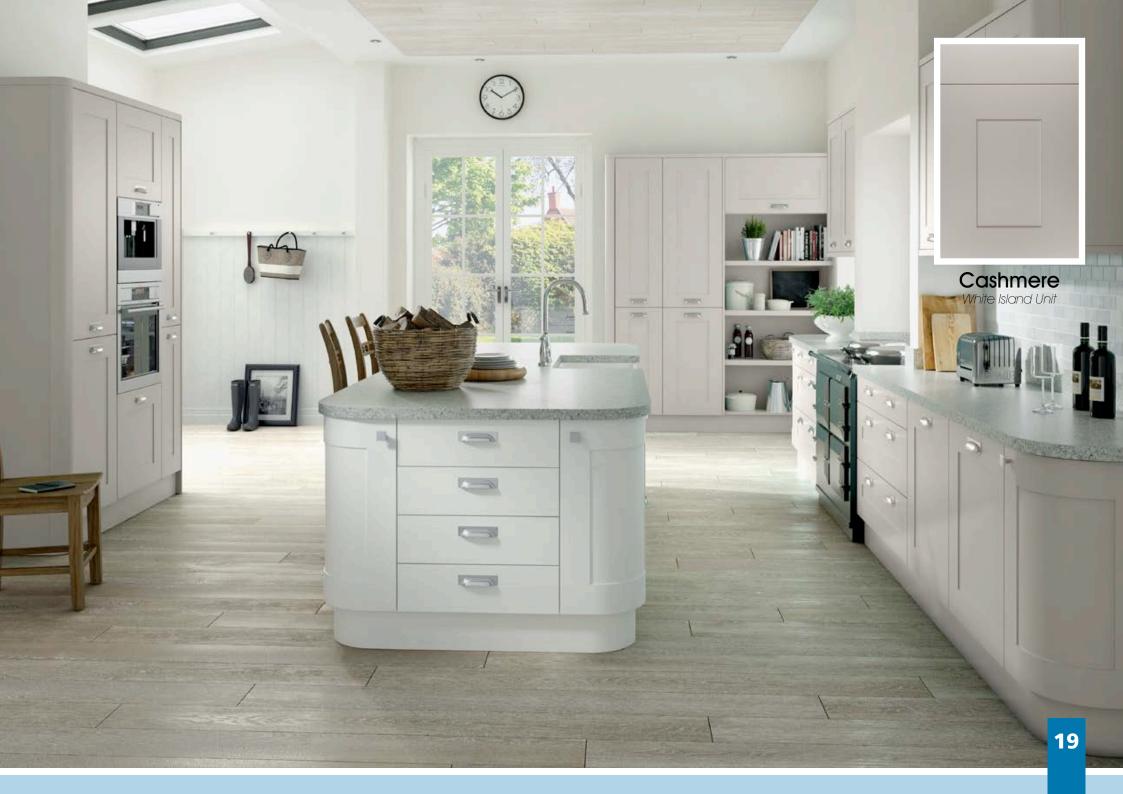

## Boston

Boston is an update on a classic shaker design, with a wider frame and no 'V' groove. The effortless styling perfectly suits the range of five tactile, Super Matt finishes. Select a single colour or mix two for a truly individual kitchen.

### Designers tip:

Radius end rails are a great addition to the subtle styling of the Boston range.