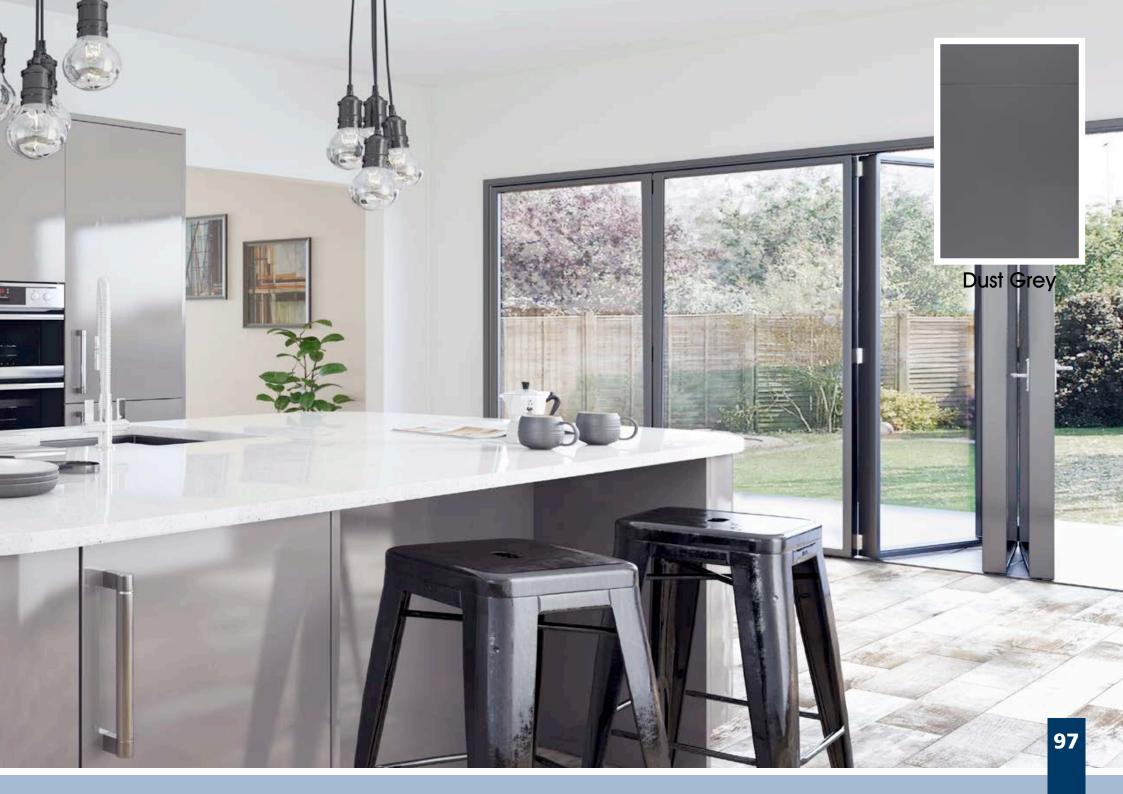

# Vogue

See Inside Back Cover for DOOR KEY

A Contemporary, lacquered high gloss minimalist slab door. Effortlessly modern and offering an understated elegance, Vogue suits modern kitchen layouts and works equally well in small or large settings. Available in five colours including ever popular Dove Grey.

Designers tip:

Vogue is perfect for the smaller kitchen as the gloss finish bounces light around the room.

Vogue White & Cashmere Gloss with Gola System

....

 All Stock Vinyl and Made To Order doors are available in the vinyls below, with some limitations in gloss.