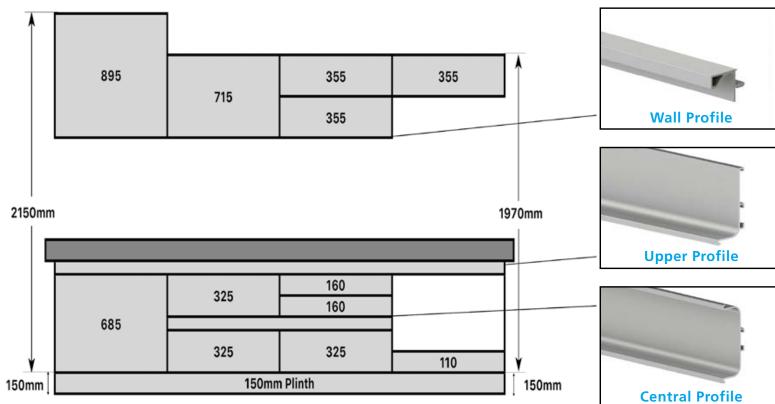

#### Base Units & Wall Doors

Larder Doors & Appliance Fitting (Compatible with Integrated Appliances)

All colours are as close as the reproduction process allows.