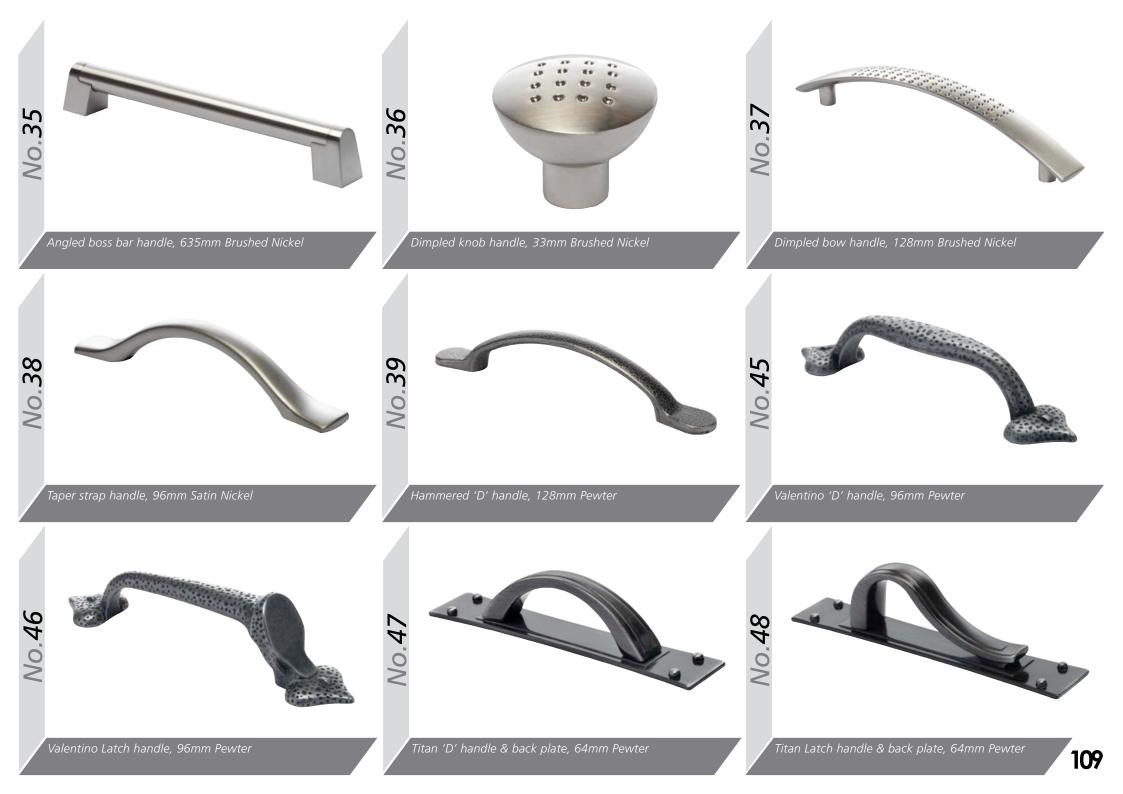

Roundel 'D' handle, 128mm Satin Chrome

The Gola System can be used to produce a stylish contemporary finish, with no need for filler panels and with NO restrictions on panel or door widths (the only restrictions are the heights of Base units), giving a much sleeker look and a more modern appearance - making it perfectly suited to our extensive Made to Order Ranges .