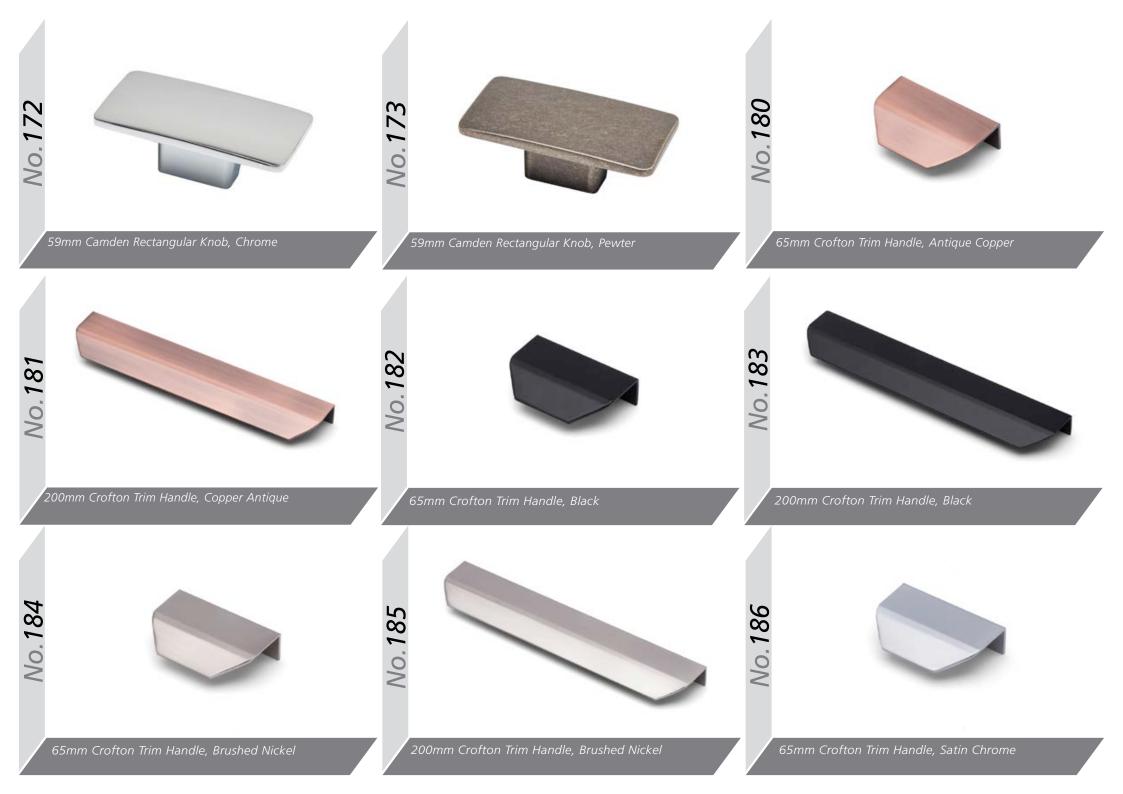

### Integrated Handle

Made to Order

Brushed

Chrome

50

Available in Brushed & Chrome, Jura is a full width Integrated Handle for use with our Aura, Lumi & Odyssey Ranges. Created in 12 fixed widths & ordered with your chosen doors, so they can be supplied grooved ready for the handle to be inserted. Universally Rotated to suit Wall units and Base units alike, a truly versatile, low Installation option for any Kitchen.