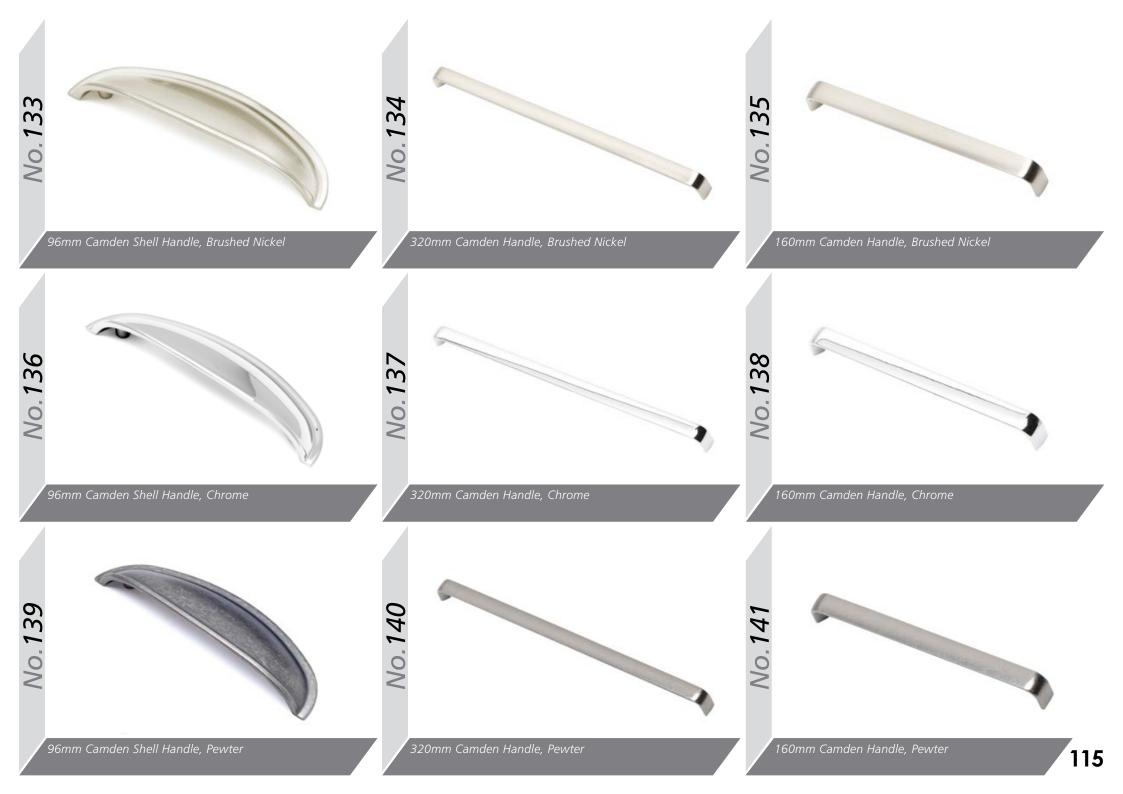

| Fjord<br>Raindrop                                         | Sage<br>Navy Blue | Dust Grey<br>Midnight |
| Matching Edge Two Tone Edge<br>Odyssey Laser Edged <b>GLOSS</b> Doors are<br>available with either a Matching or Two Tone Edge. | Graphite<br>Indigo<br>Super Matt are only<br>available with a<br>Matching Edge. | <b>MFC</b> are only<br>available with a<br>Matching Edge. | Graphite                                                  | Studio<br>Green   | Noir Blue             |

#### /|M| Door Options Aura Jura Aries Ascot Auckland Aura ABG ABCS BG B S Euroline Gisburn Gresham Hampshire Hapton Hebden Gemini **ABG** ABC ABG CG ABG ABG ABG Orion Oxford Richmond Westport Salisbury Sherwood ABC BG AB BG ABG BG







Roundel 'D' handle, 128mm Satin Chrome



































The Gola System can be used to produce a stylish contemporary finish, with no need for filler panels and with NO restrictions on panel or door widths (the only restrictions are the heights of Base units), giving a much sleeker look and a more modern appearance - making it perfectly suited to our extensive Made to Order Ranges .

Our Vogue Stock Range has been specifically developed with specific Gola sizes in mind for a 'No-Fuss straight off the shelf ' solution.





### Wall Profile



Upper Profile





Verticle Profile

### Available from Stock in

| Matt Anodised | A |
|---------------|---|

Anthracite

#### Base Units & Wall Doors



Larder Doors & Appliance Fitting (Compatible with Integrated Appliances)



All colours are as close as the reproduction process all