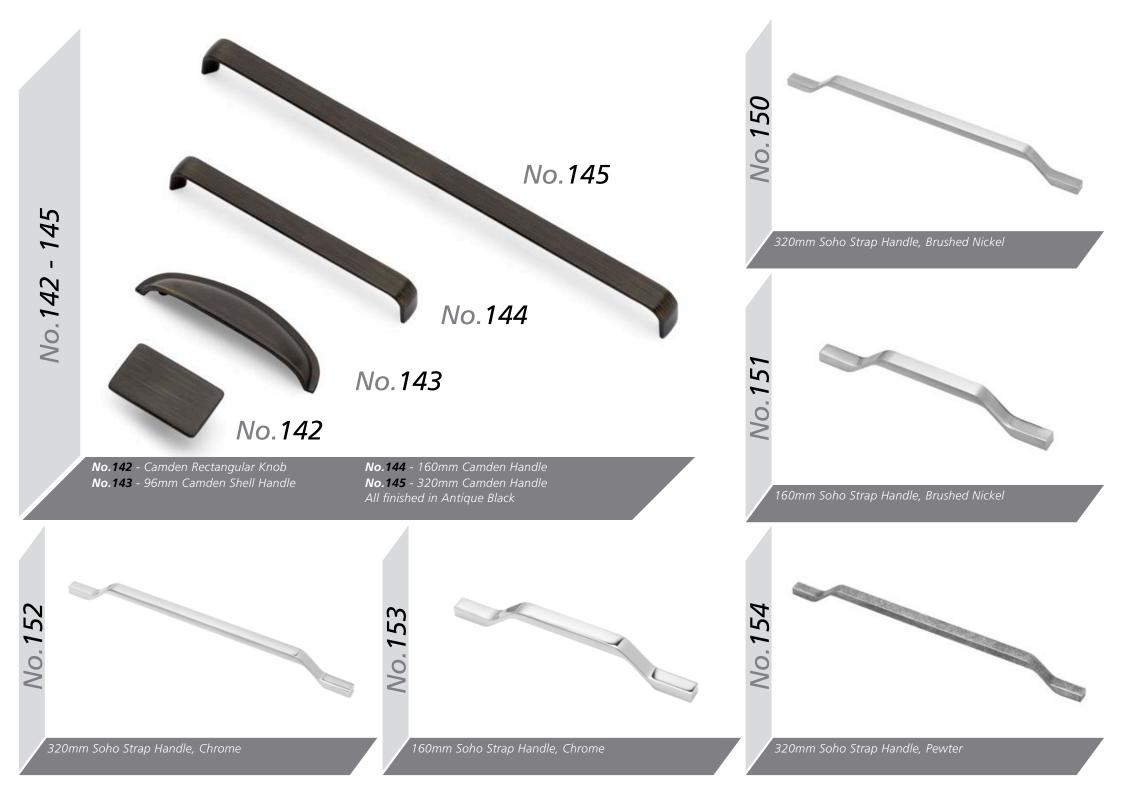

### Integrated Handle

Made to Order

Brushed

Chrome

50

Available in Brushed & Chrome, Jura is a full width Integrated Handle for use with our Aura, Lumi & Odyssey Ranges. Created in 12 fixed widths & ordered with your chosen doors, so they can be supplied grooved ready for the handle to be inserted. Universally Rotated to suit Wall units and Base units alike, a truly versatile, low Installation option for any Kitchen.