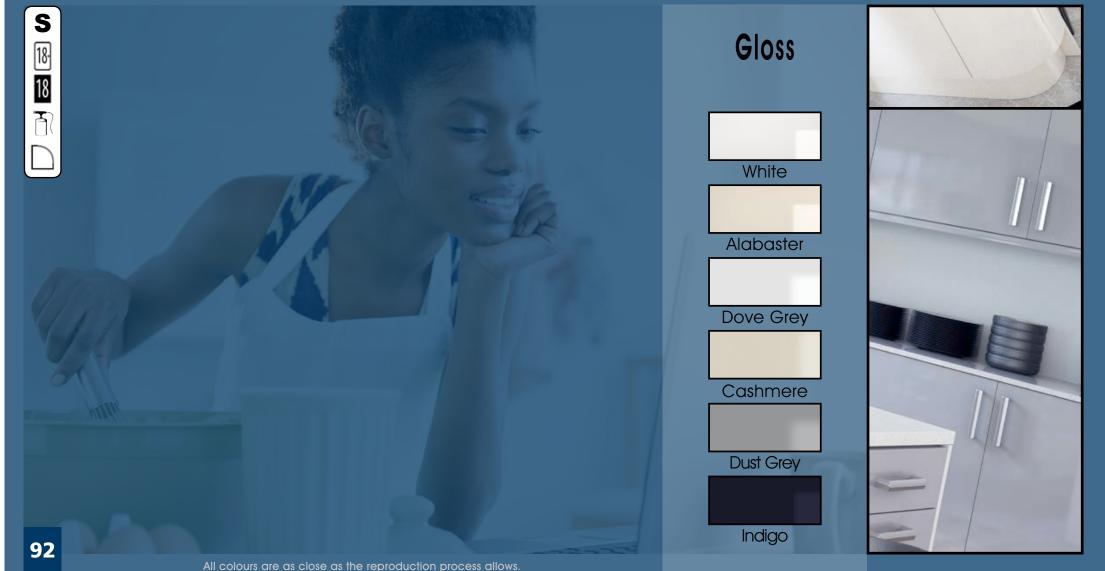

### Gloss

| Odyssey Gloss                                                                                                                   | Odyssey<br>Super Matt                                                           | Odyssey<br>MFC                                            | Malham, Hadfield & Buckingham<br>Painted to Order Palette |                   |                       |
|---------------------------------------------------------------------------------------------------------------------------------|---------------------------------------------------------------------------------|-----------------------------------------------------------|-----------------------------------------------------------|-------------------|-----------------------|
| White Cream                                                                                                                     | White<br>Cashmere                                                               | Osiris Silver                                             | White                                                     | Soft White        | Ivory                 |
| Dove Grey Mussel<br>Stone Grey                                                                                                  | Mussel<br>Dove Grey                                                             | Osiris Copper<br>Osiris Graphite                          | Cashmere                                                  | Soft Cloud        | Dove Grey             |
| Champagne Metallic Blue Metallic                                                                                                | Fjord<br>Kombu Green                                                            |                                                           | Warm Hearth                                               | Mussel            | Duck Egg<br>Blue      |
| Anthracite Metallic                                                                                                             | Dust Grey                                                                       |                                                           | Fjord<br>Raindrop                                         | Sage<br>Navy Blue | Dust Grey<br>Midnight |
| Matching Edge Two Tone Edge<br>Odyssey Laser Edged <b>GLOSS</b> Doors are<br>available with either a Matching or Two Tone Edge. | Graphite<br>Indigo<br>Super Matt are only<br>available with a<br>Matching Edge. | <b>MFC</b> are only<br>available with a<br>Matching Edge. | Graphite                                                  | Studio<br>Green   | Noir Blue             |