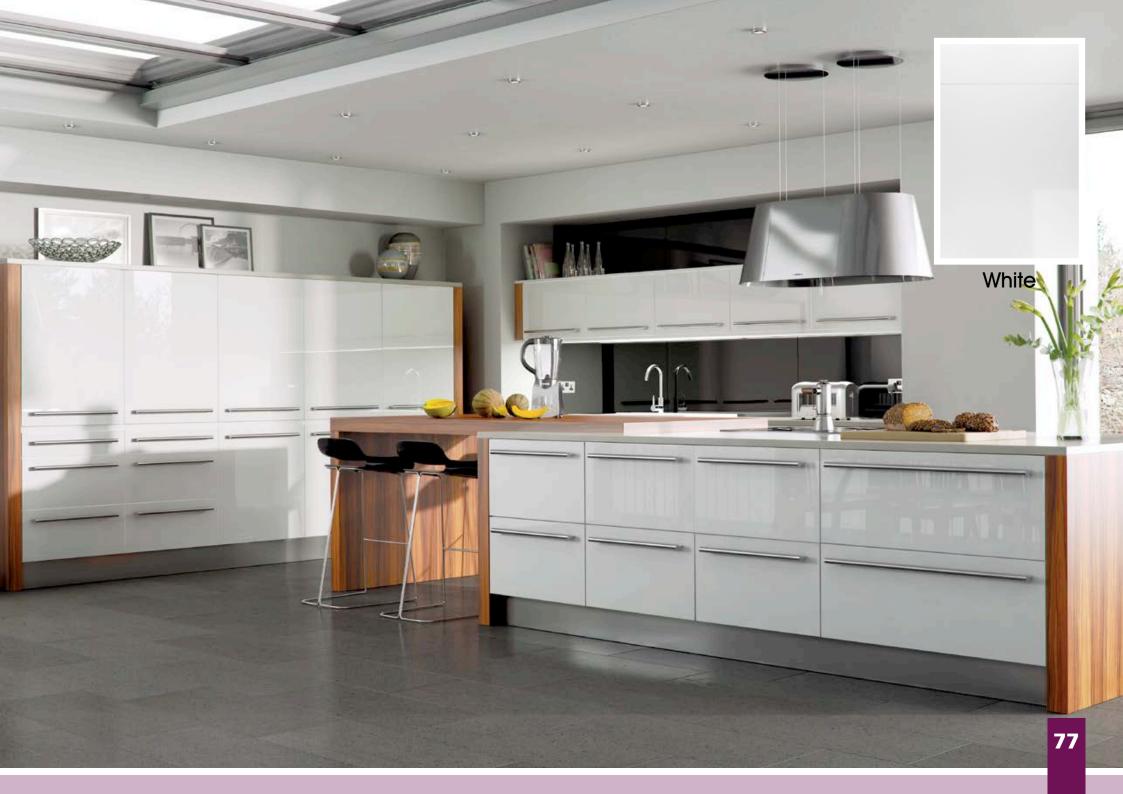

## Odyssey

Made to Order

Odyssey shouts contemporary, a cutting edge, flat slab door available in a range of top quality High Gloss, Super Matt, Metallic & MFC Abstract finishes. Combine these options with the market leading Laser Edge banding to create a real impression. Use curved doors for a softer, rounded look, or clad with contrasting end panels for a striking, modern kitchen

Designers tip:

Mix with stone or timber worktops and slim bar handles for a clean, fashionable look.

Odyssey Fjord & White Super Matt with Gola System

-

0

ING N

:=0"

ee Inside Back Cover for DOOR KEY