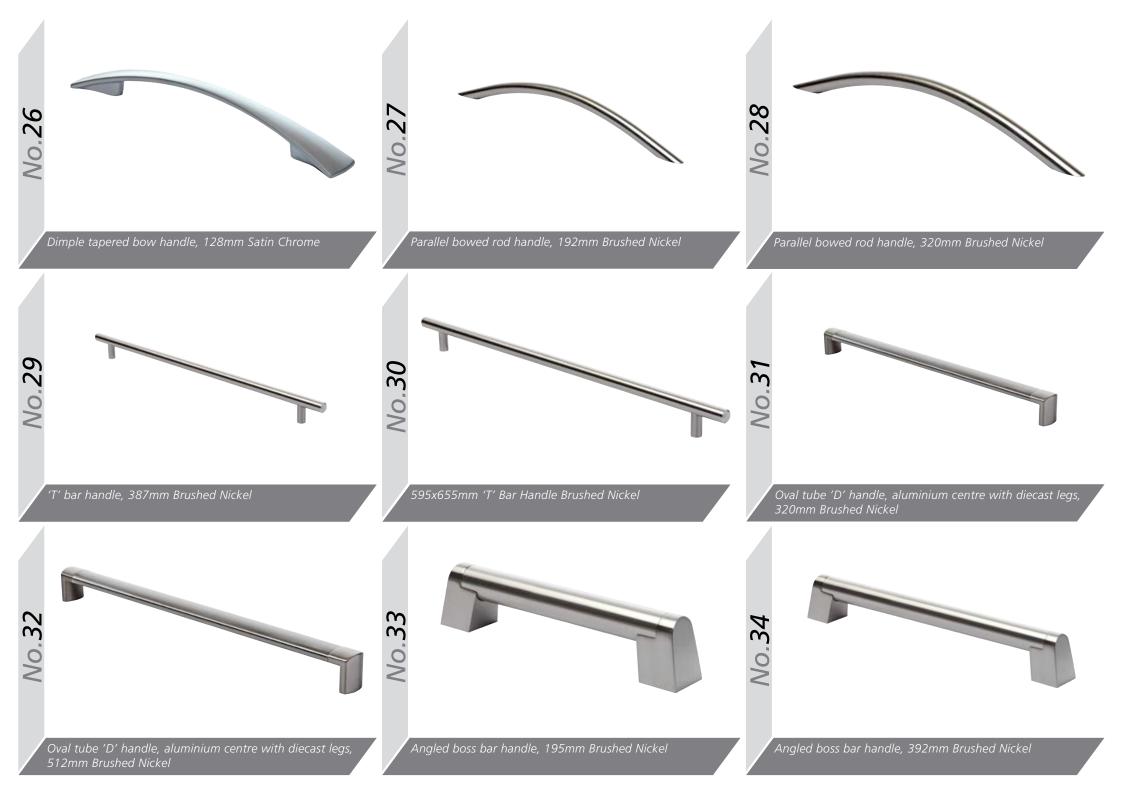

Roundel 'D' handle, 128mm Satin Chrome

The Gola System can be used to produce a stylish contemporary finish, with no need for filler panels and with NO restrictions on panel or door widths (the only restrictions are the heights of Base units), giving a much sleeker look and a more modern appearance - making it perfectly suited to our extensive Made to Order Ranges .