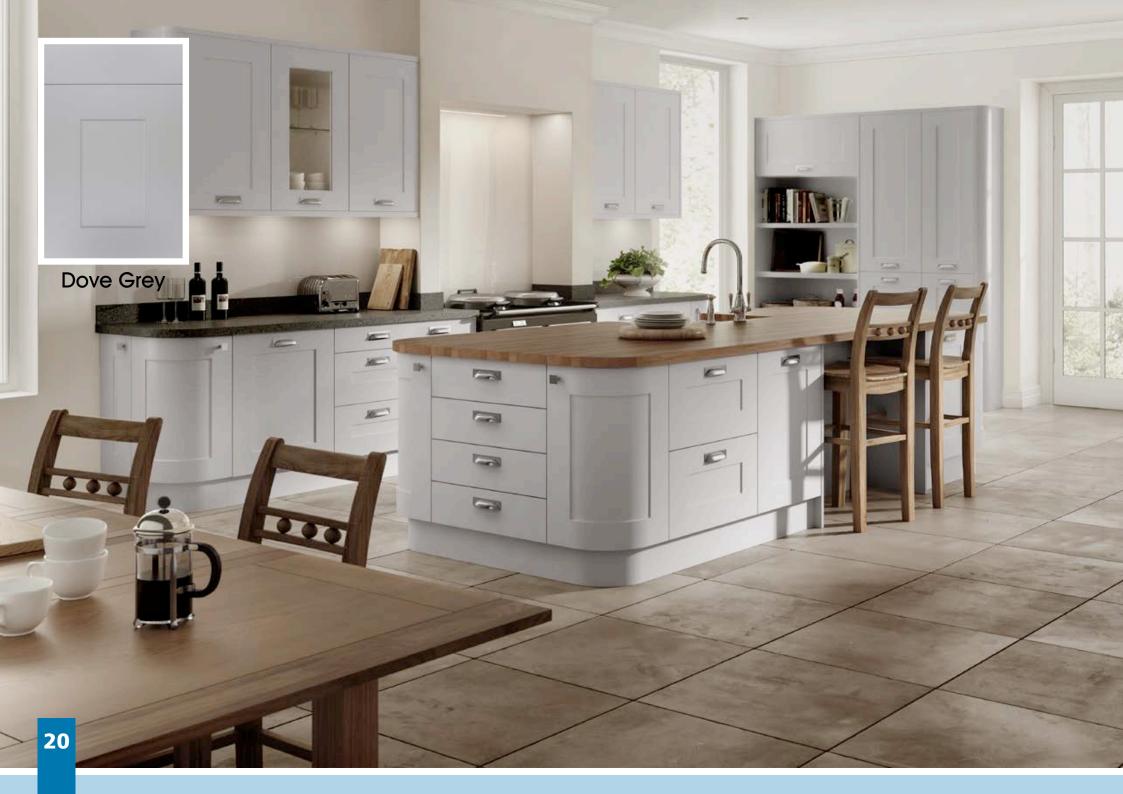

## Boston

Boston is an update on a classic shaker design, with a wider frame and no 'V' groove. The effortless styling perfectly suits the range of five tactile, Super Matt finishes. Select a single colour or mix two for a truly individual kitchen.

### Designers tip:

Radius end rails are a great addition to the subtle styling of the Boston range.