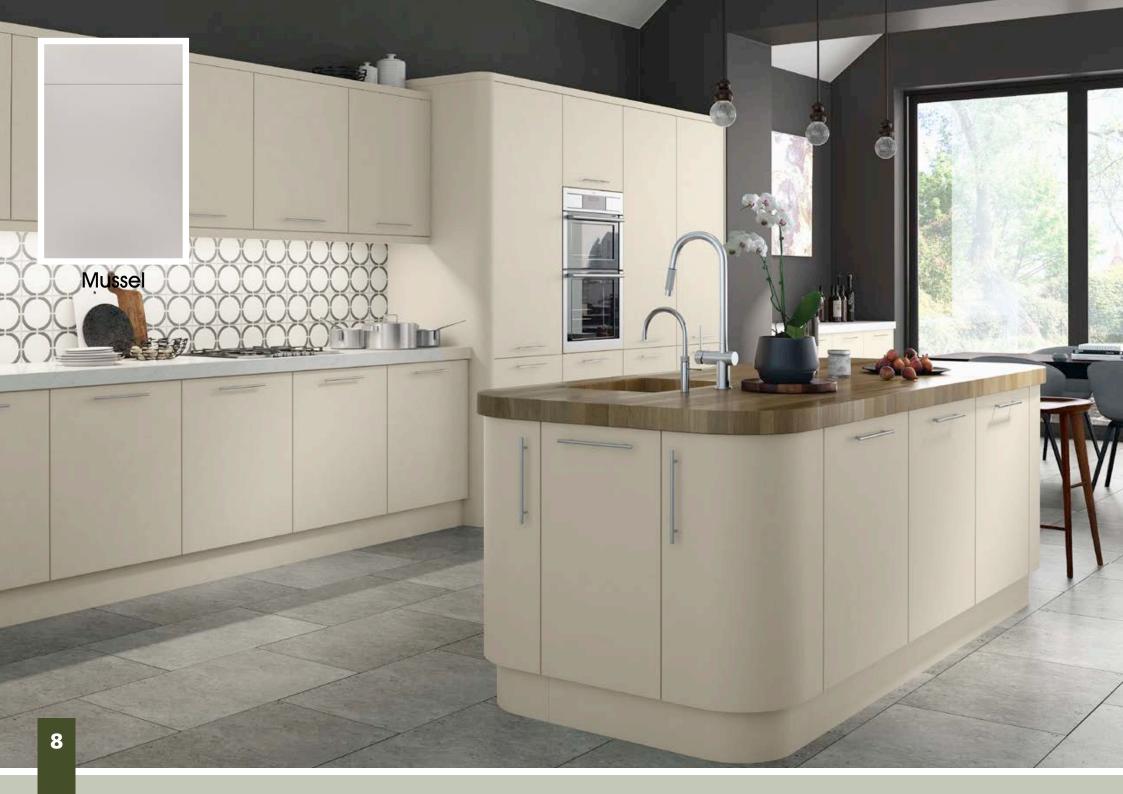

## Avondale

A classic tongue and groove style mid panel affords Avondale a classic cottage style featured in an ever popular ivory finish. Adding curved doors further enhances the charm of this kitchen design.

### Designers tip:

Add oak block worktops and matching tongue and groove end panels to complete the traditional appearance.