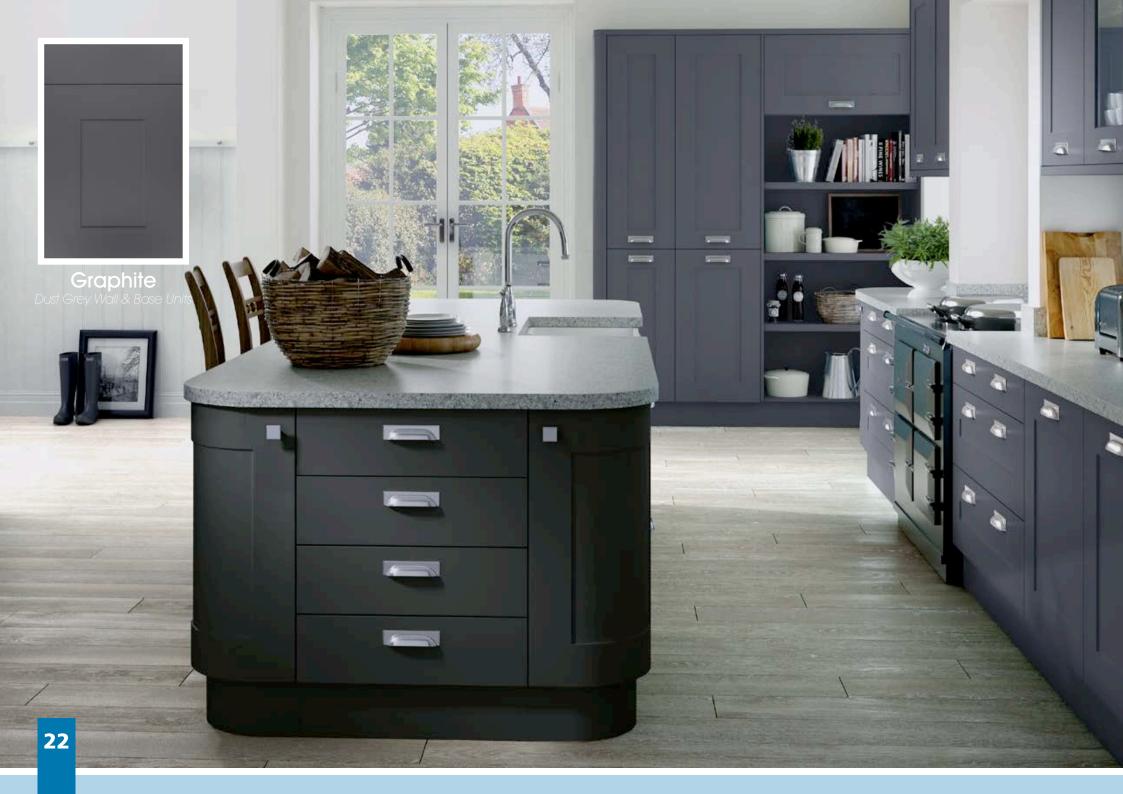

## Boston

Boston is an update on a classic shaker design, with a wider frame and no 'V' groove. The effortless styling perfectly suits the range of five tactile, Super Matt finishes. Select a single colour or mix two for a truly individual kitchen.

### Designers tip:

Radius end rails are a great addition to the subtle styling of the Boston range.