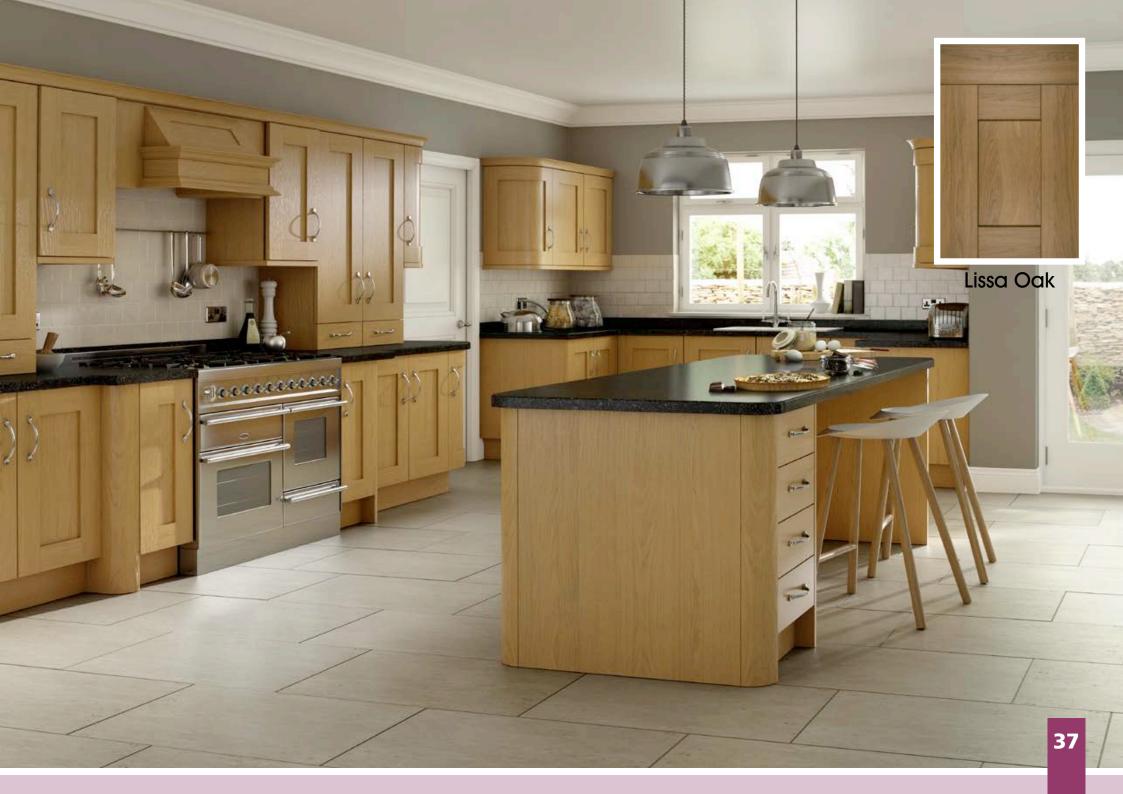

## Buckingham

The Buckingham design, featuring a wide frame and 'V' grooved joints, blends a traditional shaker design with modern colours featuring a distinctive ash effect woodgrain. The result is a timeless kitchen suited equally well to either traditional or contemporary surroundings.

Designers tip:

Add Radius Rails for a sleek modern finish.

See Inside Back Cover for DOOR KEY