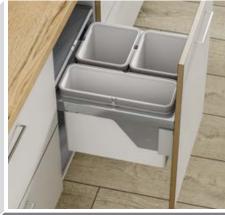

3/4 Corner Carousel to suit 900mm 'L' Shaped Corner Base Unit

2 Section short Wastebin 450mm

3 Section Narrow Wastebin 400mm

3 Section Wastebin - Available in 500mm (45L) & 600mm (56L)

3 Section Wide Tall Wastebin 600mm

3 Section Narrow Wastebin 300mm

2 Section Wastebin - Available in 500mm (45L) & 600mm (56L)

Single Section Wastebin 15L

Supra Pull Out Module - Universal Left or Right Soft Close Designed specifically to utilise unit space