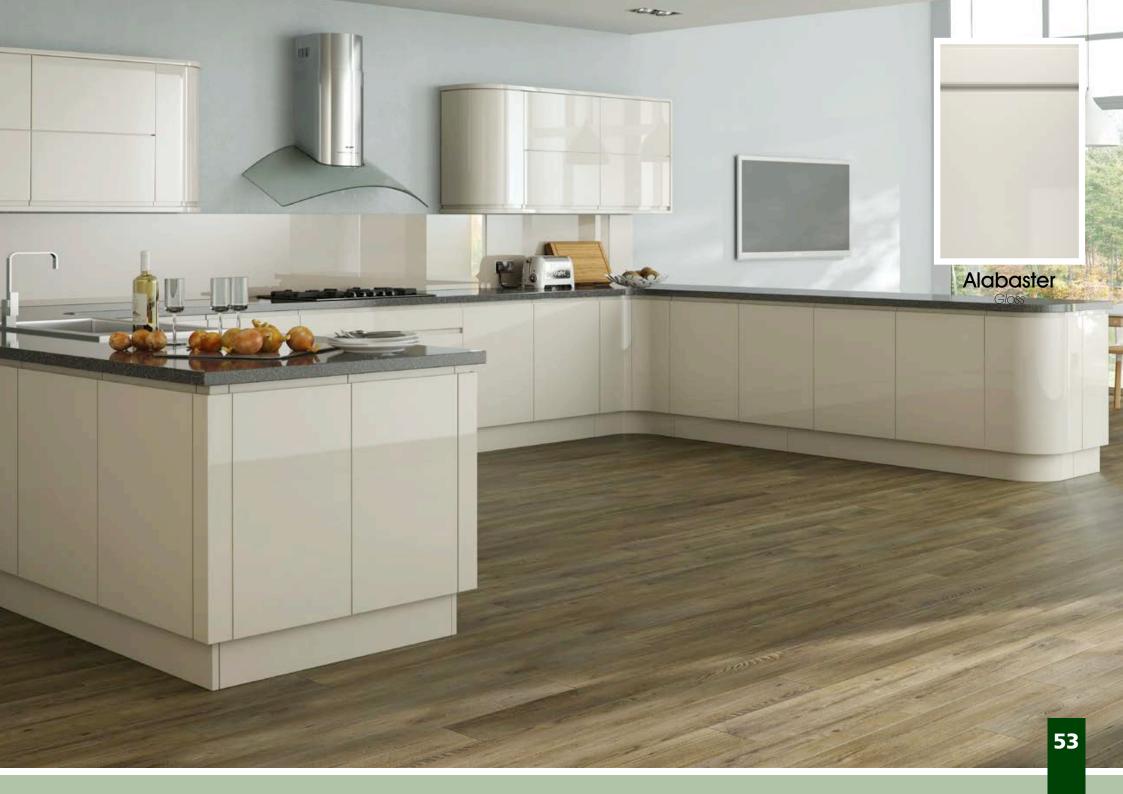

### Lorisso

Larissa offers sleek, stunning lines for a truly modern look. With an integrated handle design and finished in either a high quality lacquered Gloss, available in 5 colours, or 3 contemporary Matt finishes - Larissa is set to become a fashionable classic.