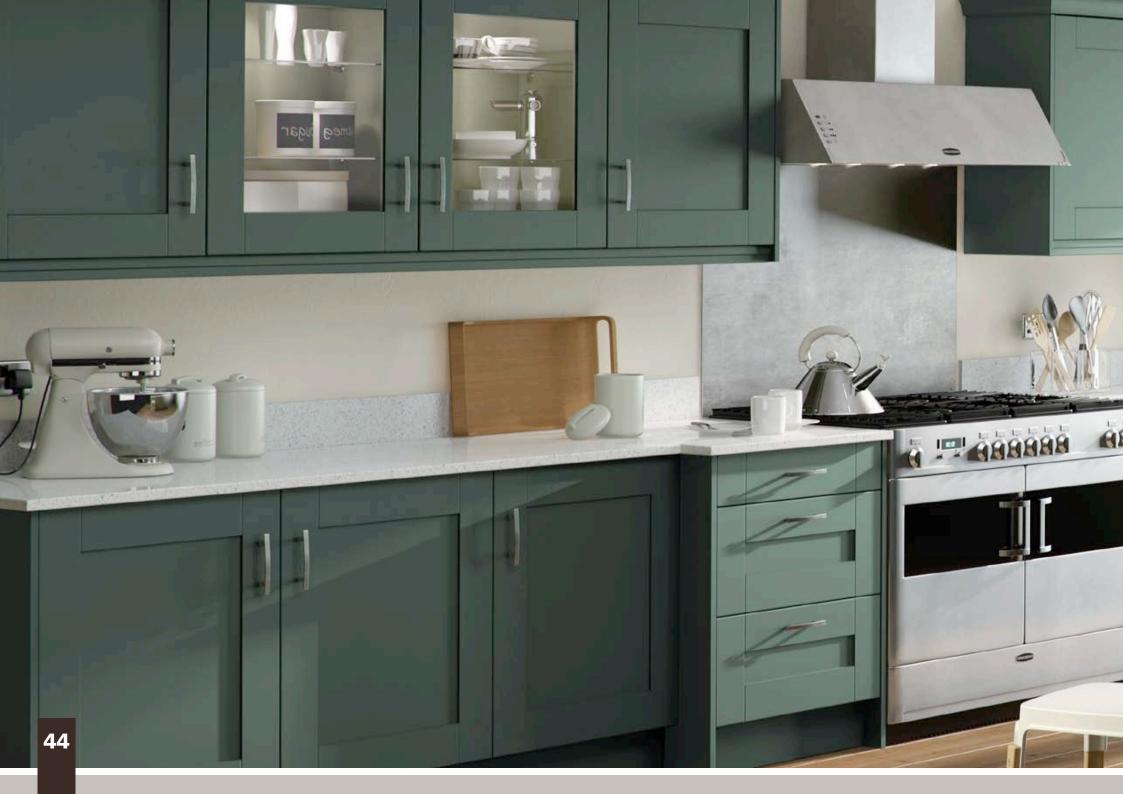

### Gresham

Stylish & chic, Gresham is classic in both form and function. A stunning Shaker-style door provides elegance in any sized kitchen. A timeless design perfectly matched with a range of feature accessories.

### Designers tip:

*Experiment with feature accesories like Curved Doors , T & G End Panels & maybe an Overmantle to create your own style statement.* 