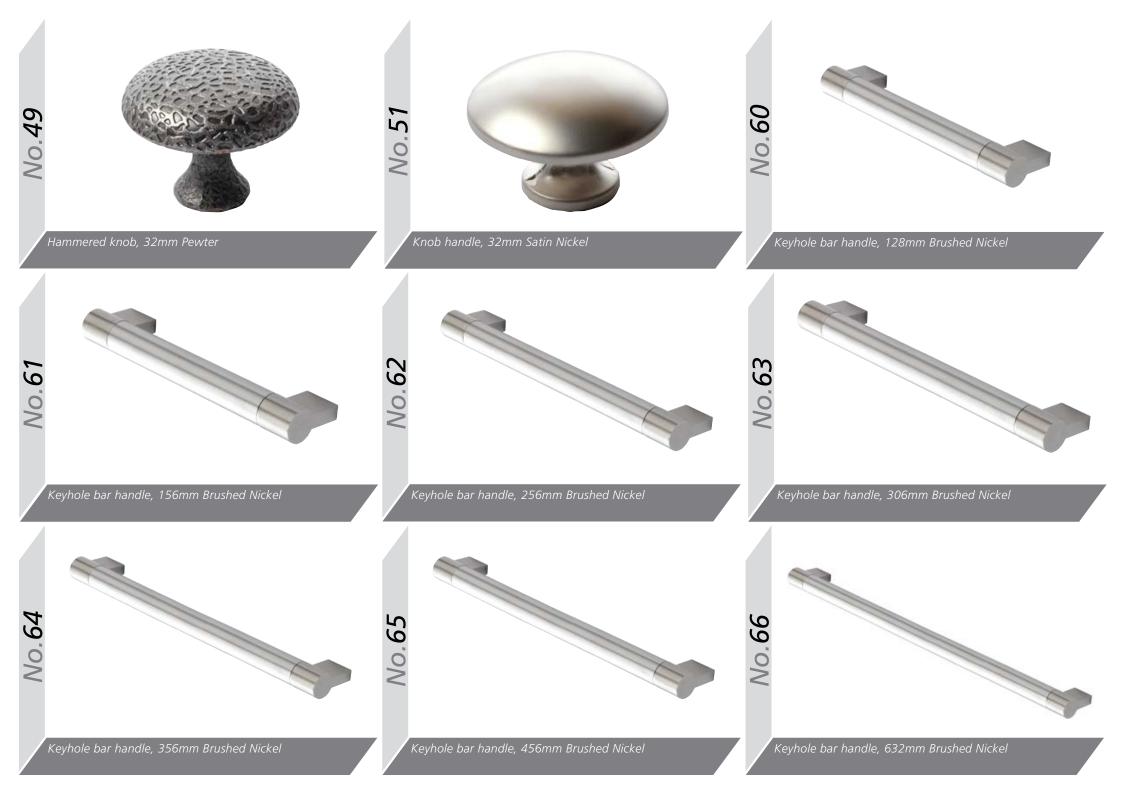

Roundel 'D' handle, 128mm Satin Chrome

The Gola System can be used to produce a stylish contemporary finish, with no need for filler panels and with NO restrictions on panel or door widths (the only restrictions are the heights of Base units), giving a much sleeker look and a more modern appearance - making it perfectly suited to our extensive Made to Order Ranges .