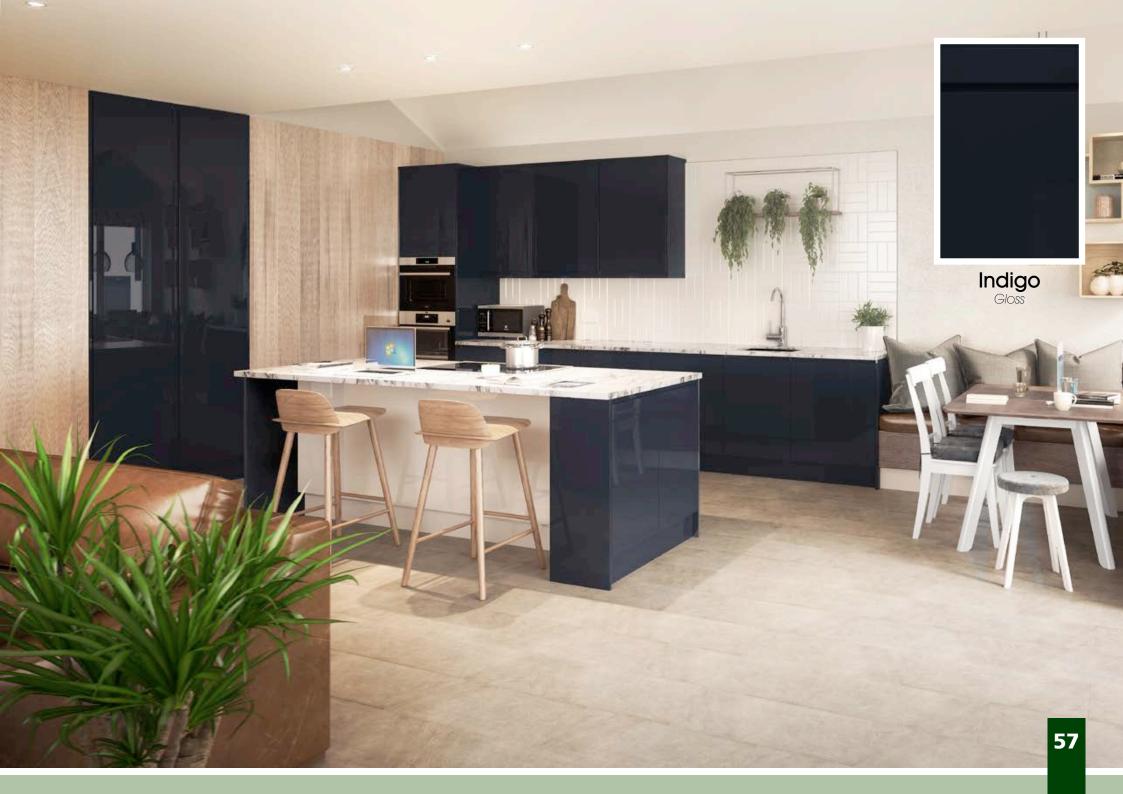

### Lorisso

Larissa offers sleek, stunning lines for a truly modern look. With an integrated handle design and finished in either a high quality lacquered Gloss, available in 5 colours, or 3 contemporary Matt finishes - Larissa is set to become a fashionable classic.

#### Designers tip:

Use wide, deep pan drawers with internal and external corner posts to continue the handle line around corners.