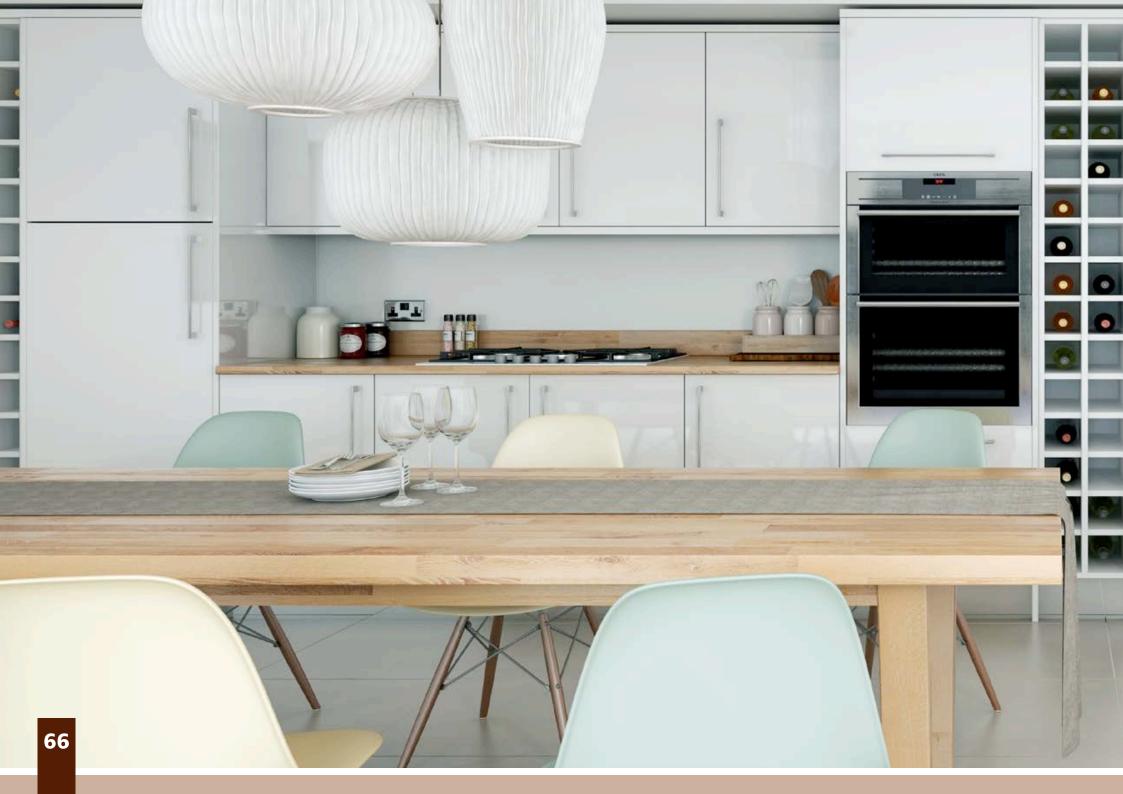

# Lumi

See Inside Back Cover for DOOR KEY

A Modern Slab door available in a range of 2 gloss finishes from stock, and a further 8 Made to Order, design flexibility is truly available with Lumi. Looking to create a striking gloss kitchen, look no further than Lumi.

#### Designers tip:

Experiment with contrasting gloss Woodgrain feature End panels, or drawer fronts, within the kitchen.