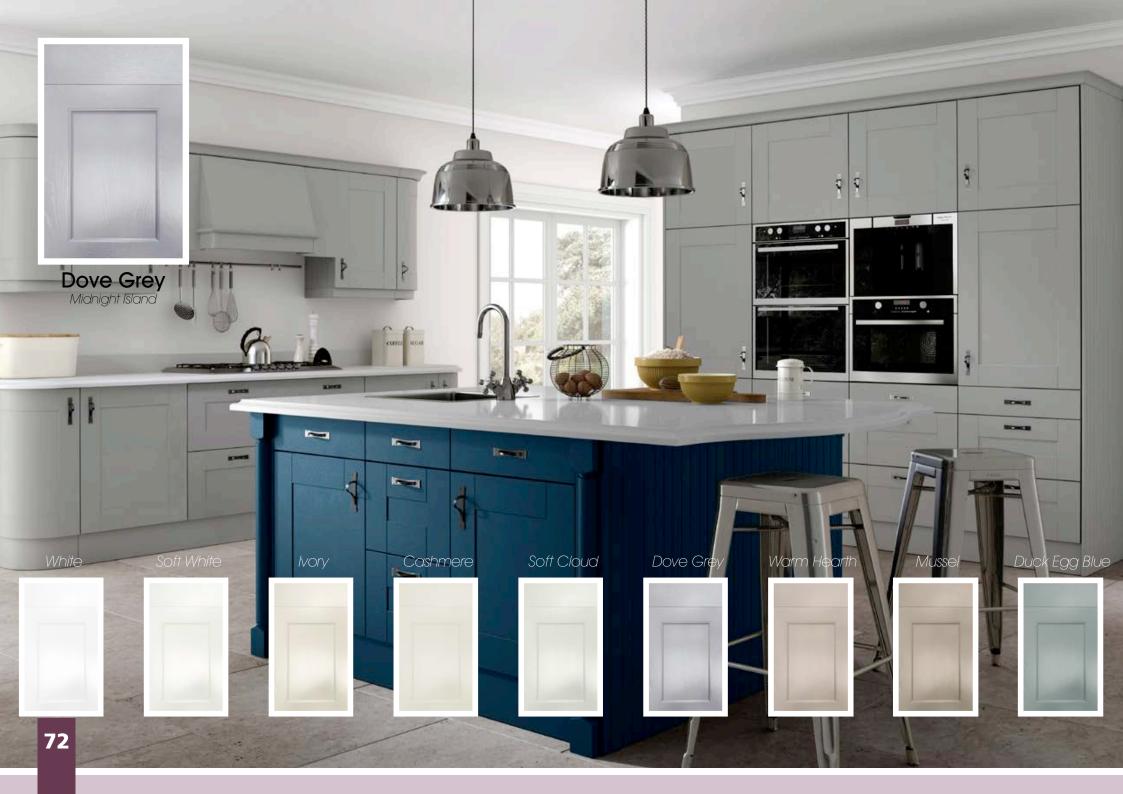

## Malham

S

18-

18

68

A classic solid timber shaker design offering a blend of traditional materials merged with modern finishes. Choose from natural oak or painted ivory with its subtle grain or go a stage further and select from a range of 18 carefully selected paint colours to create a stunning kitchen.

### Designers tip:

Add curved doors and light coloured stone worktops to create the wow factor.

All colours are as close as the reproduction process allows.