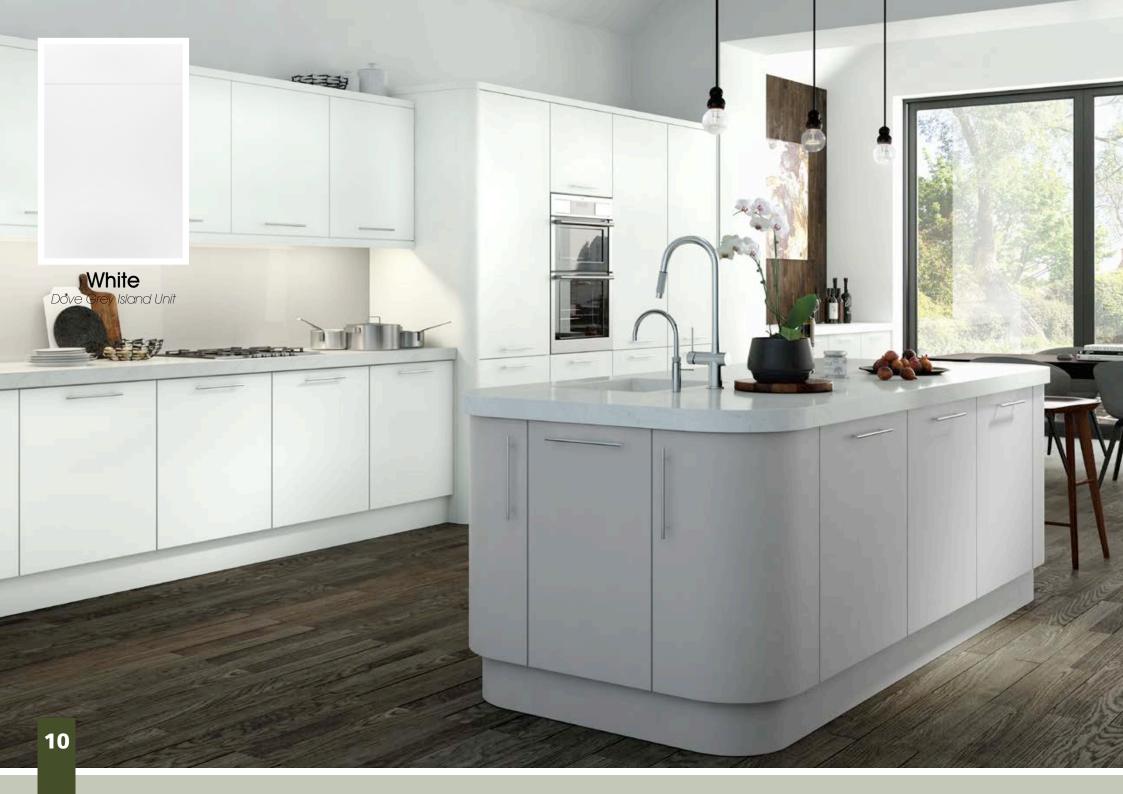

## Auro

See Inside Back Cover for DOOR KEY

A Simple Slab door finished in a tactile Super Matt finish sets up Aura as a firm favourite for lovers of modern design. Available in a range of Super Matt colours which are strong enough to work on their own or as a contrasting design for true individuality.

### Designers tip:

Accessorise with classic or rustic fittings and strongly grained timber worktops for a perfect contrast.

Aura Light Concrete Matt & Dark Concrete Matt with Gola System Made to Order

1

.