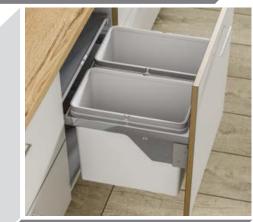

3/4 Corner Carousel to suit 900mm 'L' Shaped Corner Base Unit

2 Section short Wastebin 450mm

3 Section Narrow Wastebin 400mm

3 Section Wastebin - Available in 500mm (45L) & 600mm (56L)

3 Section Wide Tall Wastebin 600mm

3 Section Narrow Wastebin 300mm

2 Section Wastebin - Available in 500mm (45L) & 600mm (56L)

Single Section Wastebin 15L

Supra Pull Out Module - Universal Left or Right Soft Close Designed specifically to utilise unit space