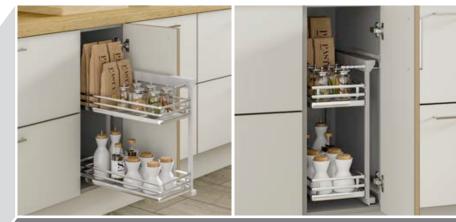

# Storage Options

150mm Pull Out Unit

300mm Base Pull Out - Left & Right Versions available 400mm also available

Individual Pull Out Chrome Wire Baskets - Available in 300, 400, 500, 600, 800, 900 & 1000mm