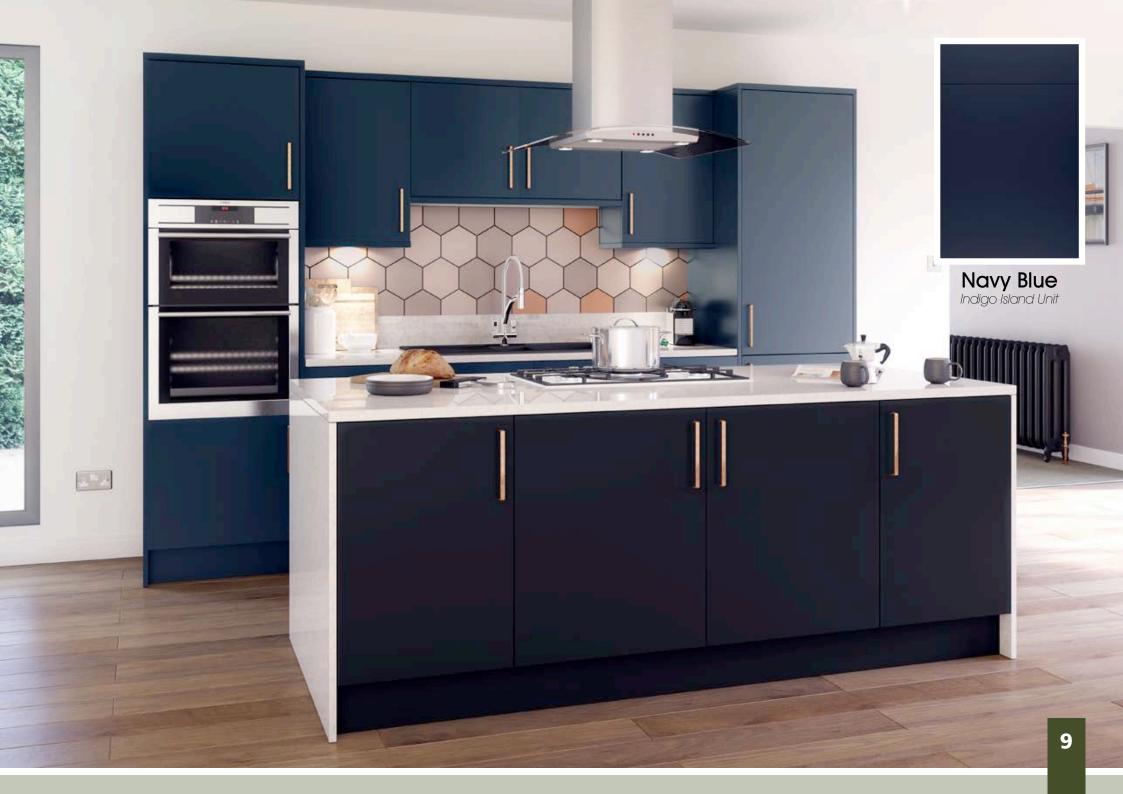

## Auro

See Inside Back Cover for DOOR KEY

A Simple Slab door finished in a tactile Super Matt finish sets up Aura as a firm favourite for lovers of modern design. Available in a range of Super Matt colours which are strong enough to work on their own or as a contrasting design for true individuality.

### Designers tip:

Accessorise with classic or rustic fittings and strongly grained timber worktops for a perfect contrast.

Aura Light Concrete Matt & Dark Concrete Matt with Gola System Made to Order

1

.