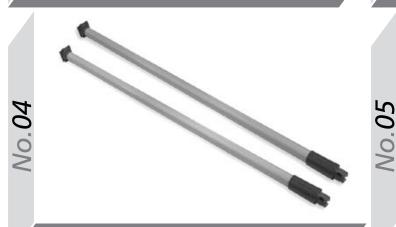

## Accessory Options

Soft Close Drawer Box Kit 1 270mm

Soft Close Drawer Box Kit 2 450mm

*lo.05a* 

*Vo.06b* 

Vantage Gallery Rails (Pair) \*two Pairs required For Double

Vantage Gallery Rail Bracket (Pair) Single Height 141mm