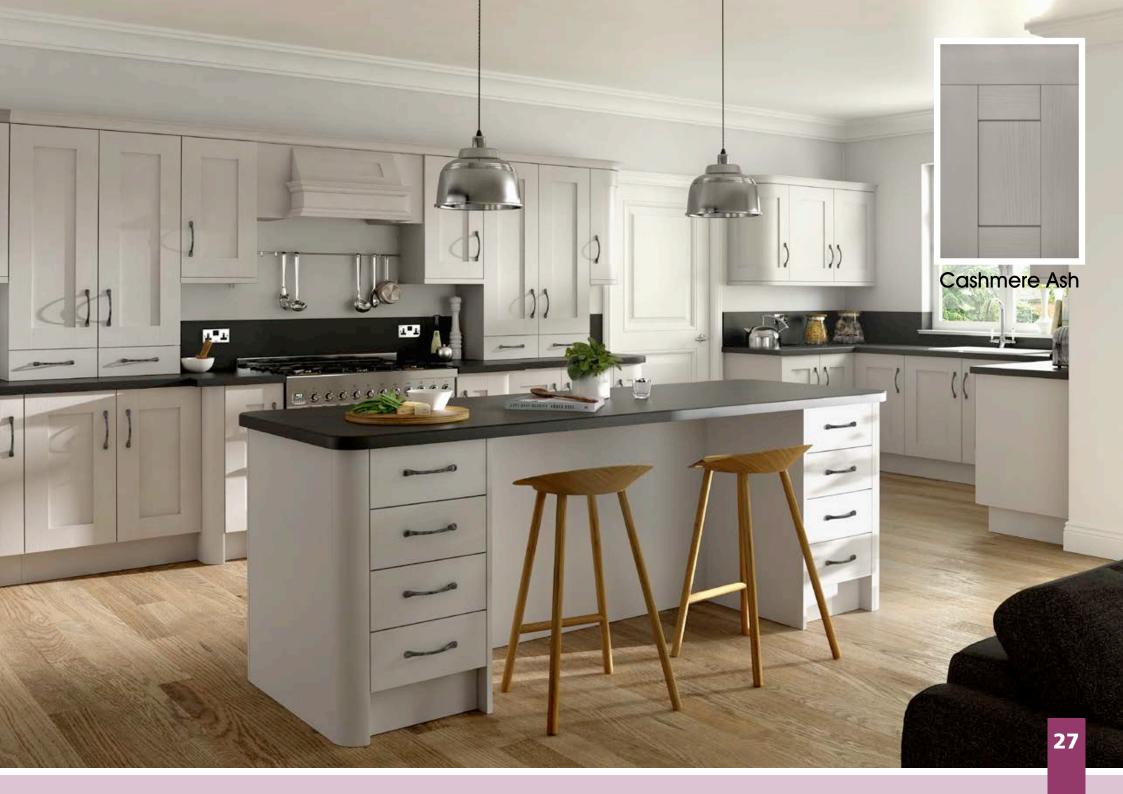

## Buckingham

The Buckingham design, featuring a wide frame and 'V' grooved joints, blends a traditional shaker design with modern colours featuring a distinctive ash effect woodgrain. The result is a timeless kitchen suited equally well to either traditional or contemporary surroundings.