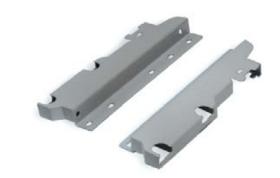

## Accessory Options

Soft Close Drawer Box Kit 1 270mm

Soft Close Drawer Box Kit 2 450mm

*lo.05a* 

*Vo.06b* 

Vantage Gallery Rails (Pair) \*two Pairs required For Double

Vantage Gallery Rail Bracket (Pair) Single Height 141mm