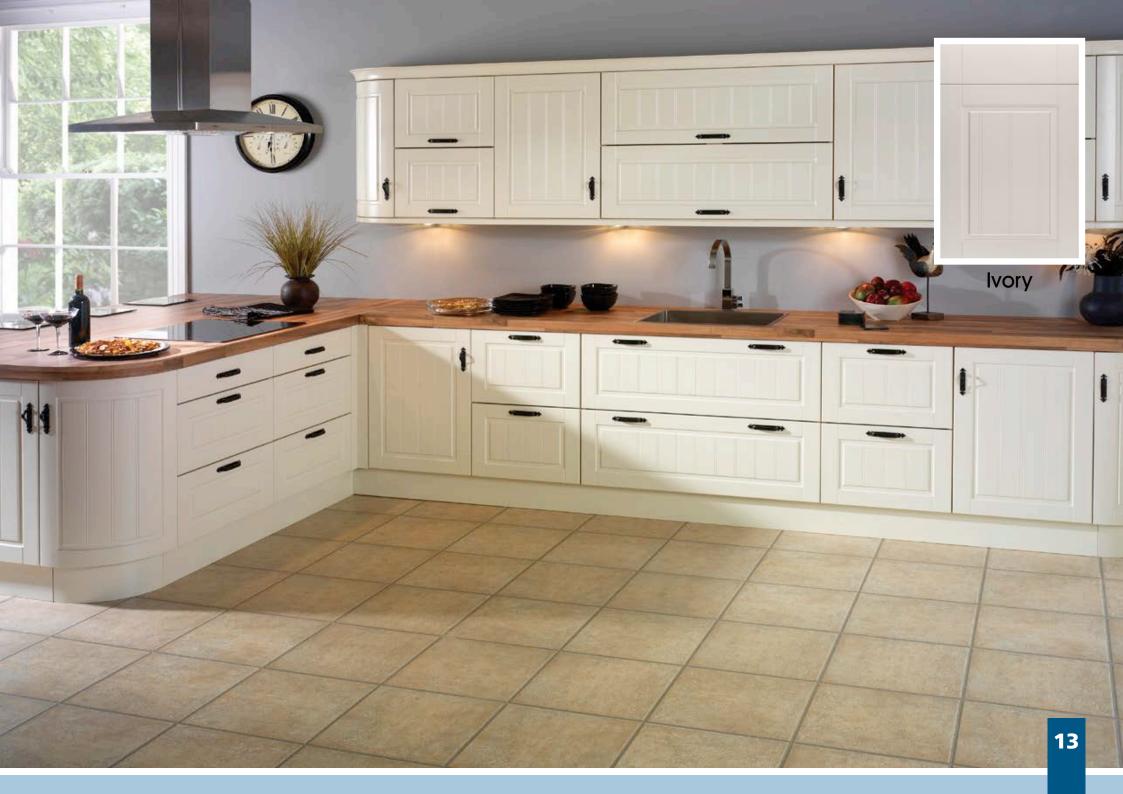

## Avondale

A classic tongue and groove style mid panel affords Avondale a classic cottage style featured in an ever popular ivory finish. Adding curved doors further enhances the charm of this kitchen design.

### Designers tip:

Add oak block worktops and matching tongue and groove end panels to complete the traditional appearance.