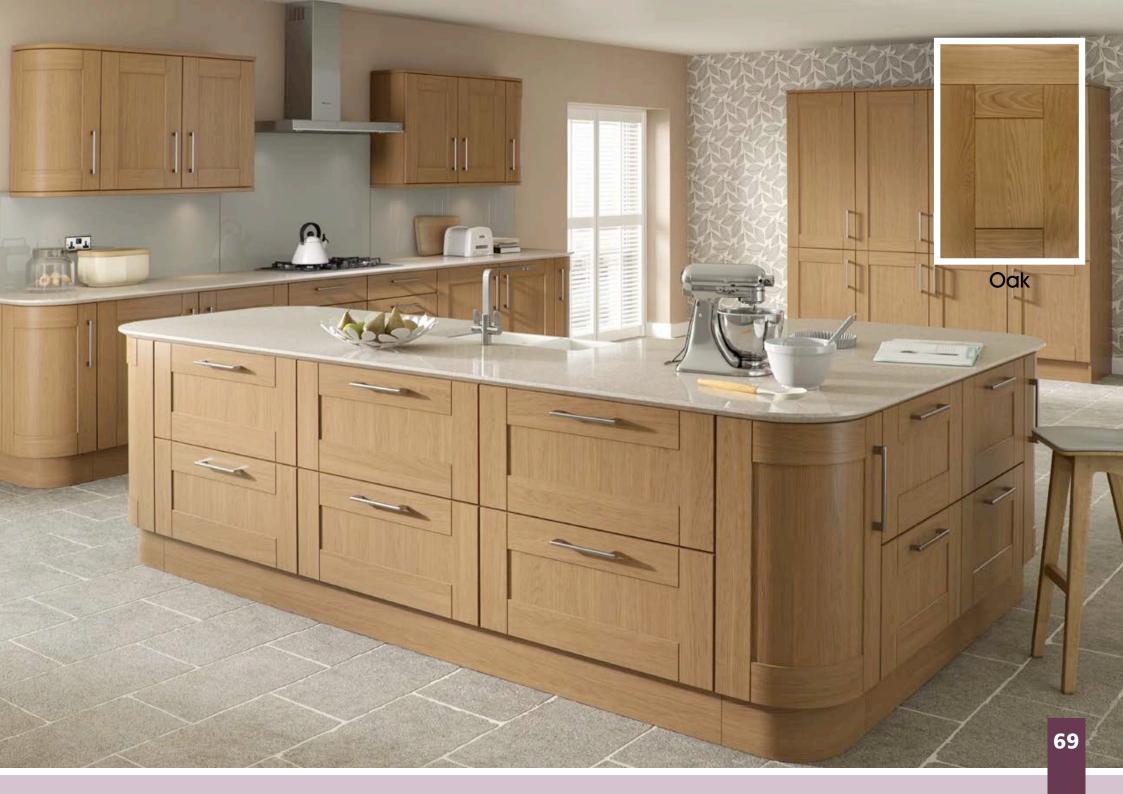

## Malham

S

18-

18

68

A classic solid timber shaker design offering a blend of traditional materials merged with modern finishes. Choose from natural oak or painted ivory with its subtle grain or go a stage further and select from a range of 18 carefully selected paint colours to create a stunning kitchen.

### Designers tip:

Add curved doors and light coloured stone worktops to create the wow factor.

All colours are as close as the reproduction process allows.