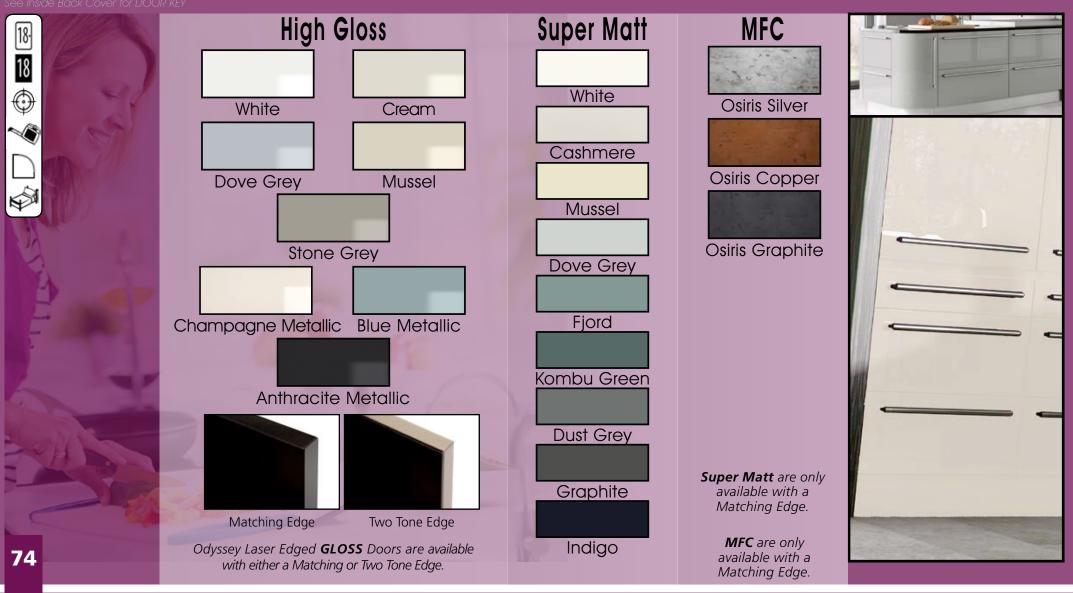

## Odyssey

Made to Order

Odyssey shouts contemporary, a cutting edge, flat slab door available in a range of top quality High Gloss, Super Matt, Metallic & MFC Abstract finishes. Combine these options with the market leading Laser Edge banding to create a real impression. Use curved doors for a softer, rounded look, or clad with contrasting end panels for a striking, modern kitchen

### Gloss

| Odyssey Gloss                                                                                                                   | Odyssey<br>Super Matt                                                           | Odyssey<br>MFC                                            | Malham, Hadfield & Buckingham<br>Painted to Order Palette |                   |                       |
|---------------------------------------------------------------------------------------------------------------------------------|---------------------------------------------------------------------------------|-----------------------------------------------------------|-----------------------------------------------------------|-------------------|-----------------------|
| White Cream                                                                                                                     | White<br>Cashmere                                                               | Osiris Silver                                             | White                                                     | Soft White        | Ivory                 |
| Dove Grey Mussel<br>Stone Grey                                                                                                  | Mussel<br>Dove Grey                                                             | Osiris Copper<br>Osiris Graphite                          | Cashmere                                                  | Soft Cloud        | Dove Grey             |
| Champagne Metallic Blue Metallic                                                                                                | Fjord<br>Kombu Green                                                            |                                                           | Warm Hearth                                               | Mussel            | Duck Egg<br>Blue      |
| Anthracite Metallic                                                                                                             | Dust Grey                                                                       |                                                           | Fjord<br>Raindrop                                         | Sage<br>Navy Blue | Dust Grey<br>Midnight |
| Matching Edge Two Tone Edge<br>Odyssey Laser Edged <b>GLOSS</b> Doors are<br>available with either a Matching or Two Tone Edge. | Graphite<br>Indigo<br>Super Matt are only<br>available with a<br>Matching Edge. | <b>MFC</b> are only<br>available with a<br>Matching Edge. | Graphite                                                  | Studio<br>Green   | Noir Blue             |