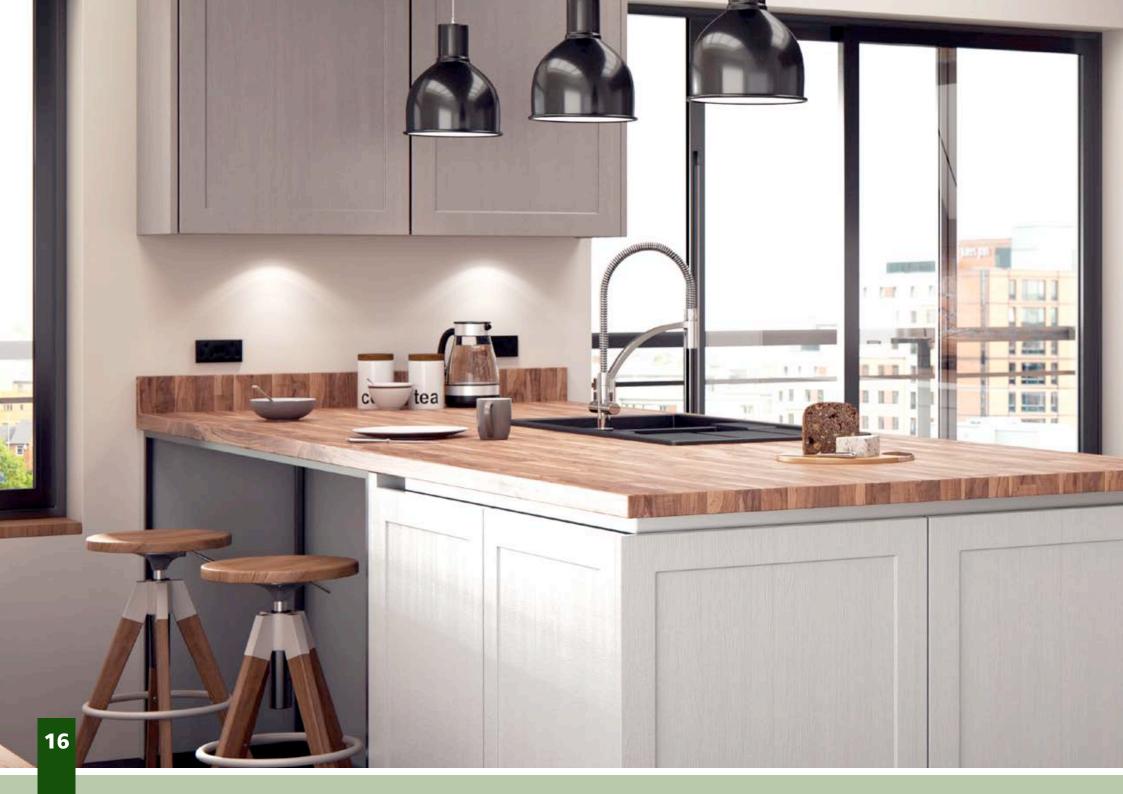

# $\begin{array}{c} B \ominus r k \ominus | \ominus \rangle \\ \text{Made to Order} \end{array}$

ee Inside Back Cover for DOOR KEY

A timeless classic shaker with 65mm rails and stiles. A minimalist shaker that would suit anything from a quaint cottage to a luxury penthouse, with full Made to Order flexibility.

Designers tip: Use doors as end panels to make a seamless island unit.

Berkeley White Super Matt & Dove Grey Super Matt with Gola System 17

.....

ten