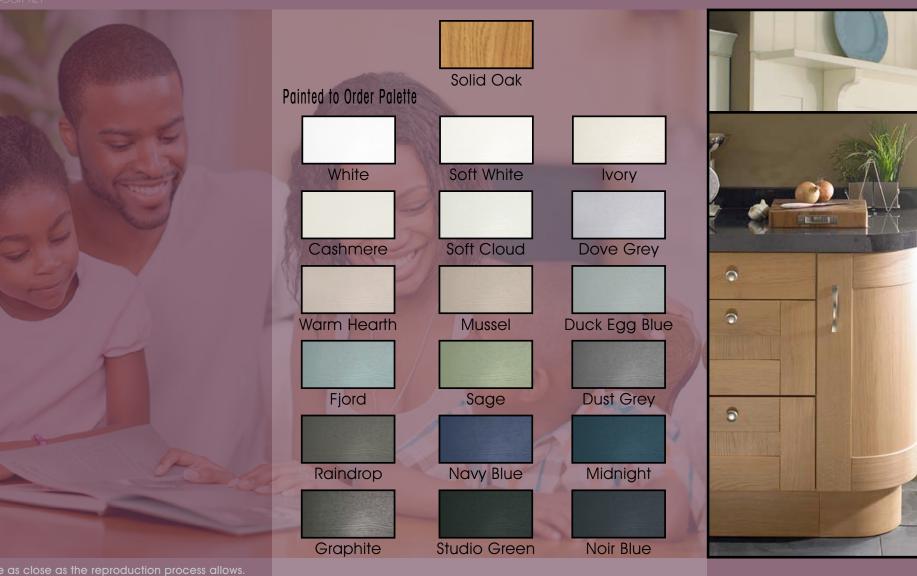

### Gloss

| Odyssey Gloss                                                                                                                   | Odyssey<br>Super Matt                                                           | Odyssey<br>MFC                                            | Malham, Hadfield & Buckingham<br>Painted to Order Palette |                   |                       |
|---------------------------------------------------------------------------------------------------------------------------------|---------------------------------------------------------------------------------|-----------------------------------------------------------|-----------------------------------------------------------|-------------------|-----------------------|
| White Cream                                                                                                                     | White<br>Cashmere                                                               | Osiris Silver                                             | White                                                     | Soft White        | Ivory                 |
| Dove Grey Mussel<br>Stone Grey                                                                                                  | Mussel<br>Dove Grey                                                             | Osiris Copper<br>Osiris Graphite                          | Cashmere                                                  | Soft Cloud        | Dove Grey             |
| Champagne Metallic Blue Metallic                                                                                                | Fjord<br>Kombu Green                                                            |                                                           | Warm Hearth                                               | Mussel            | Duck Egg<br>Blue      |
| Anthracite Metallic                                                                                                             | Dust Grey                                                                       |                                                           | Fjord<br>Raindrop                                         | Sage<br>Navy Blue | Dust Grey<br>Midnight |
| Matching Edge Two Tone Edge<br>Odyssey Laser Edged <b>GLOSS</b> Doors are<br>available with either a Matching or Two Tone Edge. | Graphite<br>Indigo<br>Super Matt are only<br>available with a<br>Matching Edge. | <b>MFC</b> are only<br>available with a<br>Matching Edge. | Graphite                                                  | Studio<br>Green   | Noir Blue             |