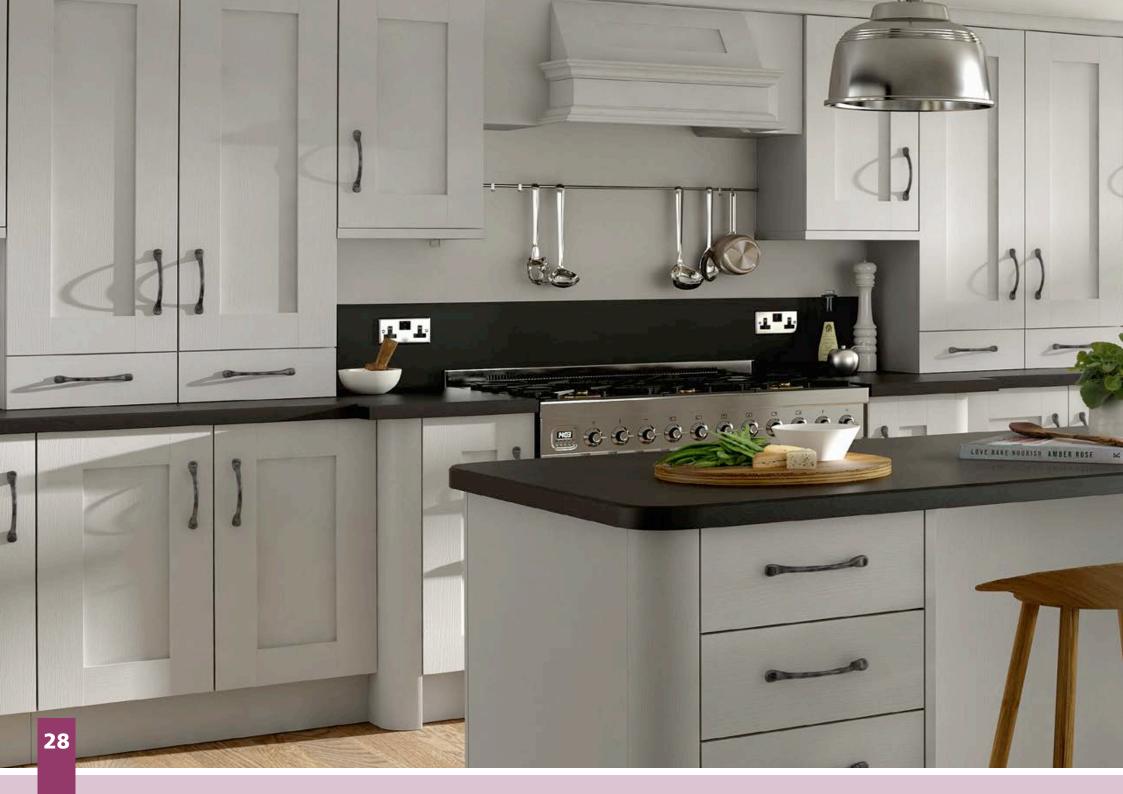

## Buckingham

The Buckingham design, featuring a wide frame and 'V' grooved joints, blends a traditional shaker design with modern colours featuring a distinctive ash effect woodgrain. The result is a timeless kitchen suited equally well to either traditional or contemporary surroundings.