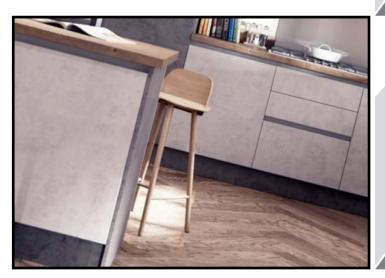

## Auro

See Inside Back Cover for DOOR KEY

A Simple Slab door finished in a tactile Super Matt finish sets up Aura as a firm favourite for lovers of modern design. Available in a range of Super Matt colours which are strong enough to work on their own or as a contrasting design for true individuality.

### Designers tip:

Accessorise with classic or rustic fittings and strongly grained timber worktops for a perfect contrast.

Aura Light Concrete Matt & Dark Concrete Matt with Gola System Made to Order

1

.