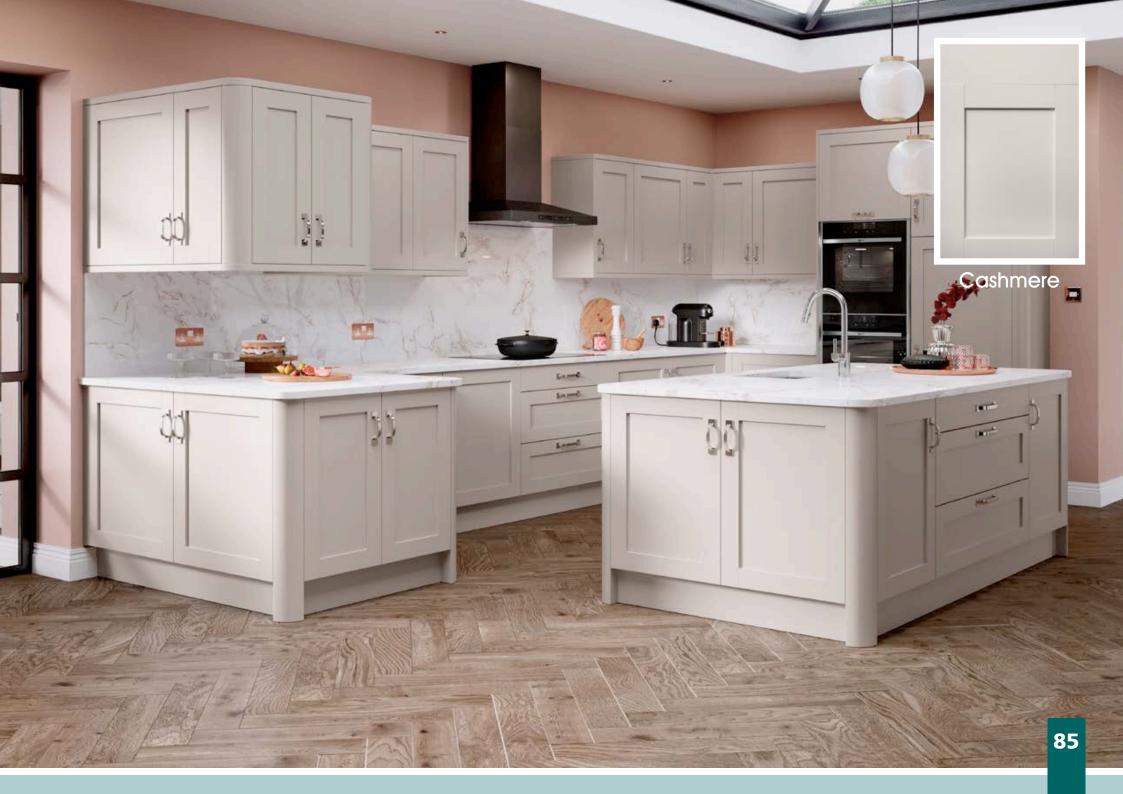

All colours are as close as the reproduction process allows.

| Range                                                                                                                                                                                                                                                                                                                                                                                                                                                                                                                                                                                                                                                                                               | Style                                    |                | Colour                    | Page |
|-----------------------------------------------------------------------------------------------------------------------------------------------------------------------------------------------------------------------------------------------------------------------------------------------------------------------------------------------------------------------------------------------------------------------------------------------------------------------------------------------------------------------------------------------------------------------------------------------------------------------------------------------------------------------------------------------------|------------------------------------------|----------------|---------------------------|------|
| Aura                                                                                                                                                                                                                                                                                                                                                                                                                                                                                                                                                                                                                                                                                                | Vinyl Wrapped Door in -                  | Super Matt     | Dove Grey                 | 5    |
|                                                                                                                                                                                                                                                                                                                                                                                                                                                                                                                                                                                                                                                                                                     |                                          | Super Matt     | Dusty Pink                | 6    |
| 9 10                                                                                                                                                                                                                                                                                                                                                                                                                                                                                                                                                                                                                                                                                                |                                          | Super Matt     | Graphite                  | 7    |
|                                                                                                                                                                                                                                                                                                                                                                                                                                                                                                                                                                                                                                                                                                     |                                          | Super Matt     | Mussel                    | 8    |
|                                                                                                                                                                                                                                                                                                                                                                                                                                                                                                                                                                                                                                                                                                     |                                          | Super Matt     | Navy Blue                 | 9    |
|                                                                                                                                                                                                                                                                                                                                                                                                                                                                                                                                                                                                                                                                                                     |                                          | Super Matt     | White                     | 10   |
|                                                                                                                                                                                                                                                                                                                                                                                                                                                                                                                                                                                                                                                                                                     |                                          | Super Matt     | Light / Dark Concrete     | 11   |
| Avondale                                                                                                                                                                                                                                                                                                                                                                                                                                                                                                                                                                                                                                                                                            | Traditional Wrapped Door in -            | Matt           | lvory                     | 13   |
| Berkeley                                                                                                                                                                                                                                                                                                                                                                                                                                                                                                                                                                                                                                                                                            | Shaker Vinyl Wrapped Door in -           | Super Matt     | Dove Grey                 | 15   |
| He was a second s |                                          | Super Matt     | White / Dove Grey         | 16   |
| Boston                                                                                                                                                                                                                                                                                                                                                                                                                                                                                                                                                                                                                                                                                              | Shaker Vinyl Wrapped Door in -           | Super Matt     | Cashmere                  | 19   |
|                                                                                                                                                                                                                                                                                                                                                                                                                                                                                                                                                                                                                                                                                                     |                                          | Super Matt     | Dove Grey                 | 20   |
|                                                                                                                                                                                                                                                                                                                                                                                                                                                                                                                                                                                                                                                                                                     |                                          | Super Matt     | Fjord                     | 21   |
|                                                                                                                                                                                                                                                                                                                                                                                                                                                                                                                                                                                                                                                                                                     | Fran                                     | Super Matt     | Graphite                  | 22   |
|                                                                                                                                                                                                                                                                                                                                                                                                                                                                                                                                                                                                                                                                                                     |                                          | Super Matt     | Mussel                    | 23   |
|                                                                                                                                                                                                                                                                                                                                                                                                                                                                                                                                                                                                                                                                                                     |                                          | Super Matt     | Navy Blue                 | 24   |
|                                                                                                                                                                                                                                                                                                                                                                                                                                                                                                                                                                                                                                                                                                     |                                          | Super Matt     | White                     | 25   |
| Buckingham                                                                                                                                                                                                                                                                                                                                                                                                                                                                                                                                                                                                                                                                                          | Five-piece Shaker PVC Door in -          | Ash Embossed   | Cashmere                  | 27   |
|                                                                                                                                                                                                                                                                                                                                                                                                                                                                                                                                                                                                                                                                                                     |                                          | Ash Embossed   | Dove Grey                 | 28   |
|                                                                                                                                                                                                                                                                                                                                                                                                                                                                                                                                                                                                                                                                                                     |                                          | Ash Embossed   | Graphite                  | 30   |
| <u>00</u>                                                                                                                                                                                                                                                                                                                                                                                                                                                                                                                                                                                                                                                                                           |                                          | Ash Embossed   | Indigo                    | 31   |
|                                                                                                                                                                                                                                                                                                                                                                                                                                                                                                                                                                                                                                                                                                     |                                          | Ash Embossed   | lvory                     | 32   |
|                                                                                                                                                                                                                                                                                                                                                                                                                                                                                                                                                                                                                                                                                                     |                                          | Ash Embossed   | Mussel                    | 33   |
| 1                                                                                                                                                                                                                                                                                                                                                                                                                                                                                                                                                                                                                                                                                                   |                                          | Ash Embossed   | Navy Blue                 | 34   |
| Et al.                                                                                                                                                                                                                                                                                                                                                                                                                                                                                                                                                                                                                                                                                              |                                          | Ash Embossed   | Stone Grey                | 35   |
| 100 CO                                                                                                                                                                                                                                                                                                                                                                                                                                                                                                                                                                                                                                                                                              |                                          | Ash Embossed   | White                     | 36   |
| 54444                                                                                                                                                                                                                                                                                                                                                                                                                                                                                                                                                                                                                                                                                               |                                          | Smooth         | Lissa Oak                 | 37   |
| Gemini                                                                                                                                                                                                                                                                                                                                                                                                                                                                                                                                                                                                                                                                                              | Handleless Vinyl Wrapped Door in -       | Gloss          | White                     | 39   |
|                                                                                                                                                                                                                                                                                                                                                                                                                                                                                                                                                                                                                                                                                                     |                                          | Super Matt     | Kombu Green               | 40   |
| Gresham                                                                                                                                                                                                                                                                                                                                                                                                                                                                                                                                                                                                                                                                                             | Shaker Vinyl Wrapped Door in -           | Matt           | Ivory                     | 43   |
| 25555575555555                                                                                                                                                                                                                                                                                                                                                                                                                                                                                                                                                                                                                                                                                      | NO N | Super Matt     | Kombu Green               | 44   |
| Hadfield                                                                                                                                                                                                                                                                                                                                                                                                                                                                                                                                                                                                                                                                                            | Solid Timber Door in -                   | Painted        | Ivory / Duck Egg Blue     | 47   |
|                                                                                                                                                                                                                                                                                                                                                                                                                                                                                                                                                                                                                                                                                                     | 32253                                    | Painted        | Dove Grey                 | 48   |
| Jura                                                                                                                                                                                                                                                                                                                                                                                                                                                                                                                                                                                                                                                                                                | Integrated Handle System for Aura,       | Lumi & Odyssey | Dove Grey Gloss (Odyssey) | 51   |