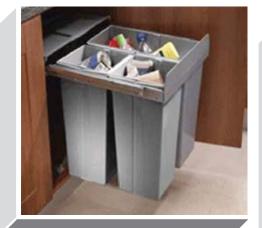

3/4 Corner Carousel to suit 900mm 'L' Shaped Corner Base Unit

2 Section short Wastebin 450mm

3 Section Narrow Wastebin 400mm

3 Section Wastebin - Available in 500mm (45L) & 600mm (56L)

3 Section Wide Tall Wastebin 600mm

3 Section Narrow Wastebin 300mm

2 Section Wastebin - Available in 500mm (45L) & 600mm (56L)

Single Section Wastebin 15L

Supra Pull Out Module - Universal Left or Right Soft Close Designed specifically to utilise unit space