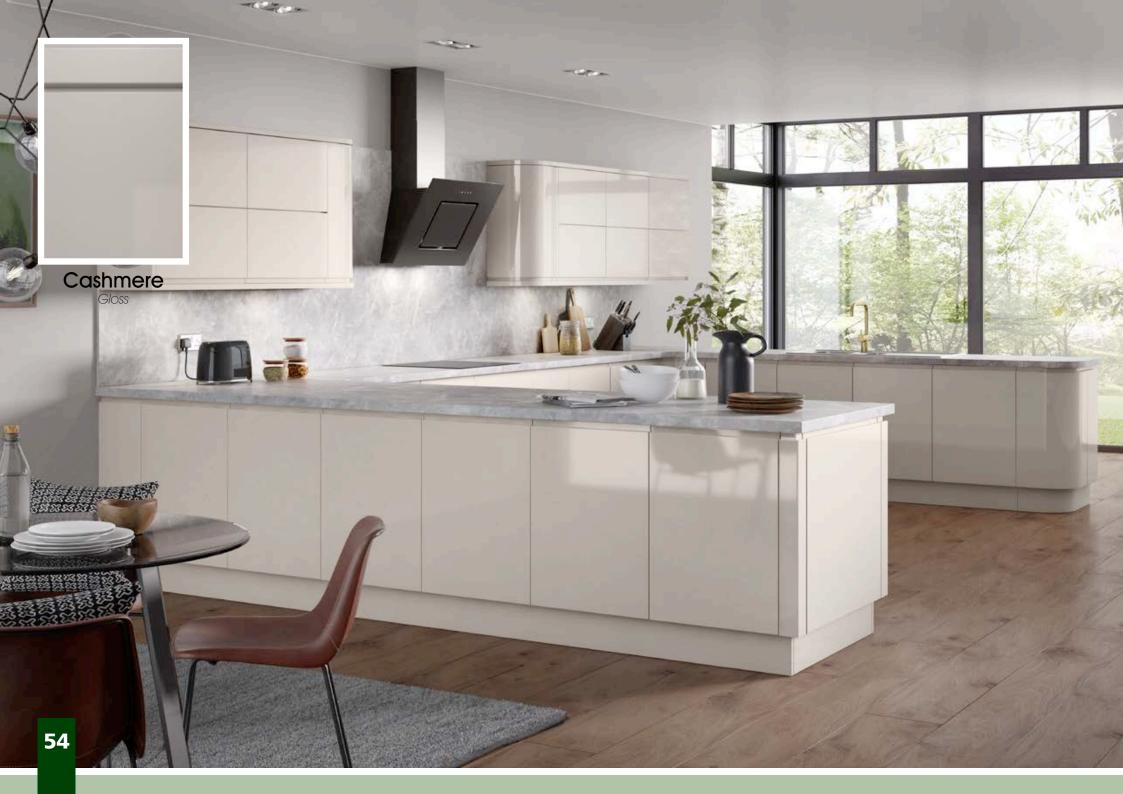

### Lorisso

Larissa offers sleek, stunning lines for a truly modern look. With an integrated handle design and finished in either a high quality lacquered Gloss, available in 5 colours, or 3 contemporary Matt finishes - Larissa is set to become a fashionable classic.

#### Designers tip:

Use wide, deep pan drawers with internal and external corner posts to continue the handle line around corners.