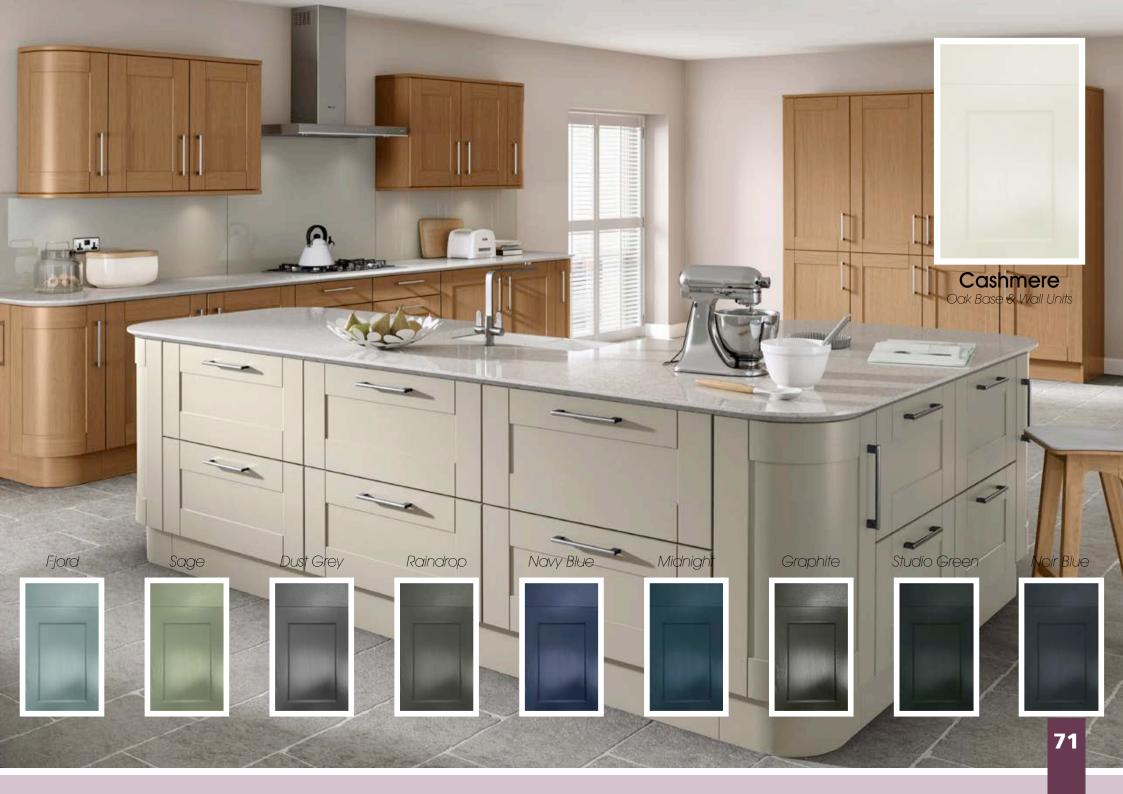

## Malham

S

18-

18

68

A classic solid timber shaker design offering a blend of traditional materials merged with modern finishes. Choose from natural oak or painted ivory with its subtle grain or go a stage further and select from a range of 18 carefully selected paint colours to create a stunning kitchen.

### Designers tip:

Add curved doors and light coloured stone worktops to create the wow factor.

All colours are as close as the reproduction process allows.