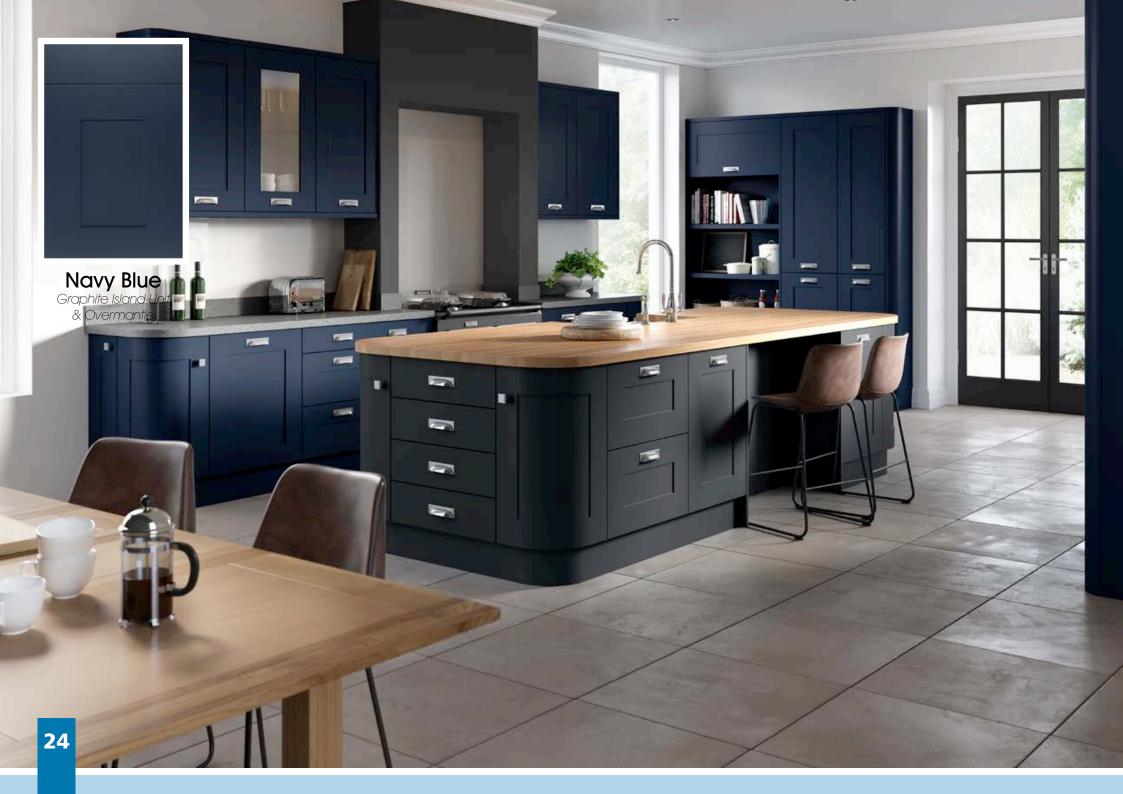

## Boston

Boston is an update on a classic shaker design, with a wider frame and no 'V' groove. The effortless styling perfectly suits the range of five tactile, Super Matt finishes. Select a single colour or mix two for a truly individual kitchen.

### Designers tip:

Radius end rails are a great addition to the subtle styling of the Boston range.