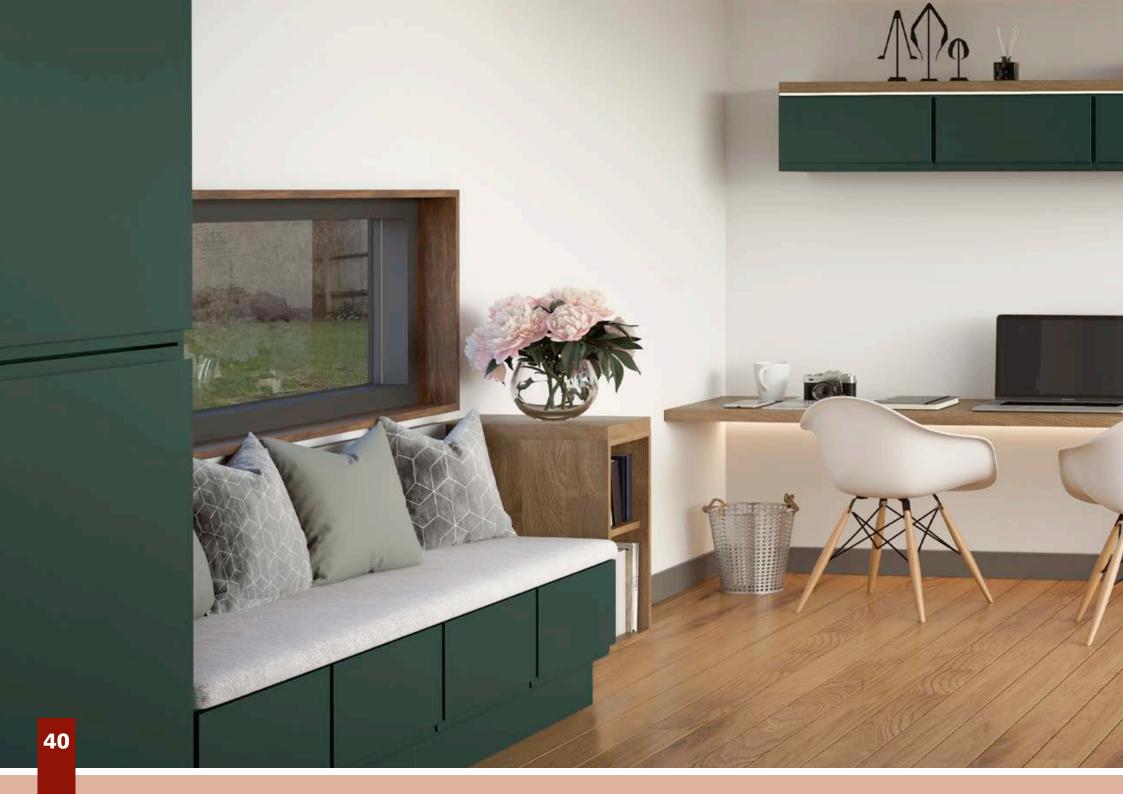

# Gemini

Italian inspired design meets flexibility, the Gemini range is equally at home sporting a contemporary gloss finish or a subtle pastel tone. The integrated handle adds to the sophisticated clean appearance. Create unique kitchens and signature looks by mixing complementary Made to Order finishes.