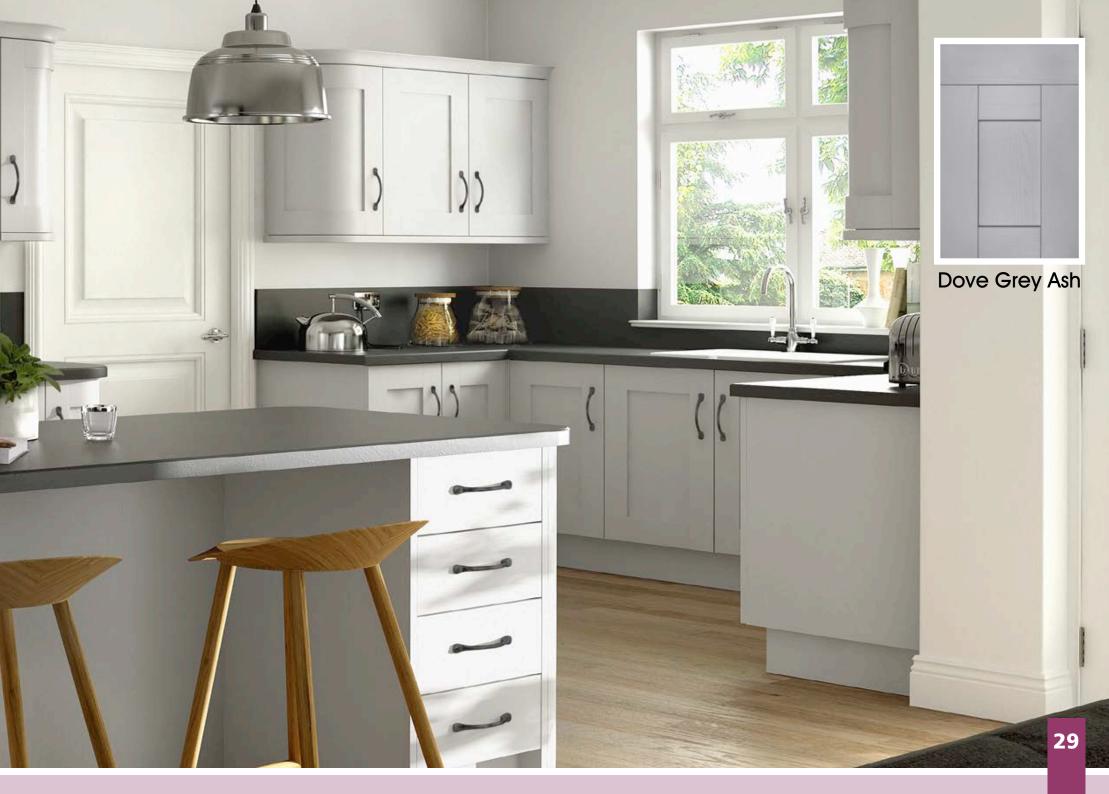

## Buckingham

The Buckingham design, featuring a wide frame and 'V' grooved joints, blends a traditional shaker design with modern colours featuring a distinctive ash effect woodgrain. The result is a timeless kitchen suited equally well to either traditional or contemporary surroundings.