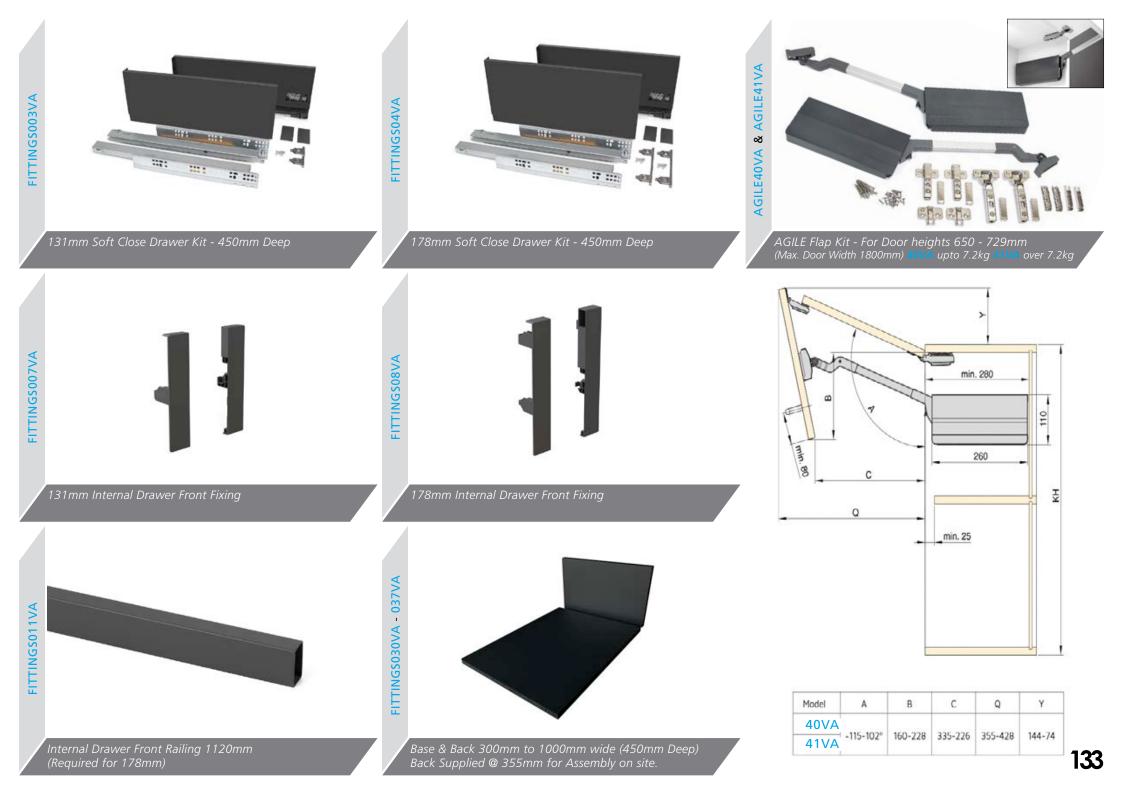

## Accessory Options

Soft Close Drawer Box Kit 1 270mm

Soft Close Drawer Box Kit 2 450mm

*lo.05a* 

*Vo.06b* 

Vantage Gallery Rails (Pair) \*two Pairs required For Double

Vantage Gallery Rail Bracket (Pair) Single Height 141mm

Vantage Gallery Rail Bracket (Pair) Double Height 204mm

Soft Close 90 Degree Hinge

#### Soft Close 45 Degree Hinge

Soft Close 90 Degree Blind Corner Hinge

For full details of Made To Order availability, please see current price list.