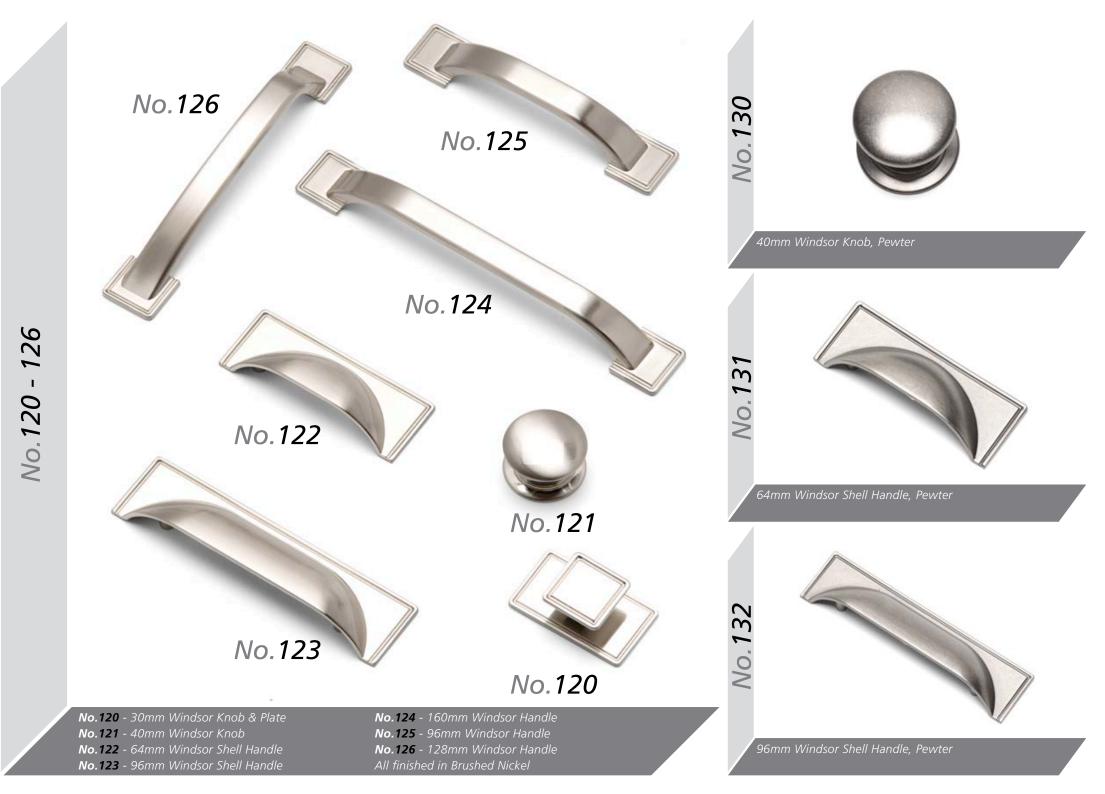

| Fjord<br>Raindrop                                         | Sage<br>Navy Blue | Dust Grey<br>Midnight |
| Matching Edge Two Tone Edge<br>Odyssey Laser Edged <b>GLOSS</b> Doors are<br>available with either a Matching or Two Tone Edge. | Graphite<br>Indigo<br>Super Matt are only<br>available with a<br>Matching Edge. | <b>MFC</b> are only<br>available with a<br>Matching Edge. | Graphite                                                  | Studio<br>Green   | Noir Blue             |

#### /|M| Door Options Aura Jura Aries Ascot Auckland Aura ABG ABCS BG B S Euroline Gisburn Gresham Hampshire Hapton Hebden Gemini **ABG** ABC ABG CG ABG ABG ABG Orion Oxford Richmond Westport Salisbury Sherwood ABC BG AB BG ABG BG







Roundel 'D' handle, 128mm Satin Chrome



































The Gola System can be used to produce a stylish contemporary finish, with no need for filler panels and with NO restrictions on panel or door widths (the only restrictions are the heights of Base units), giving a much sleeker look and a more modern appearance - making it perfectly suited to our extensive Made to Order Ranges .

Our Vogue Stock Range has been specifically developed with specific Gola sizes in mind for a 'No-Fuss straight off the shelf ' solution.





### Wall Profile



Upper Profile





Verticle Profile

### Available from Stock in

| Matt Anodised | A |
|---------------|---|

Anthracite

#### Base Units & Wall Doors



Larder Doors & Appliance Fitting (Compatible with Integrated Appliances)



All colours are as close as the reproduction process a