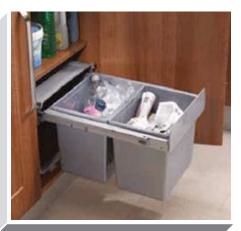

3 Section Narrow Wastebin 300mm

2 Section Wastebin - Available in 500mm (45L) & 600mm (56L)

Single Section Wastebin 15L

Supra Pull Out Module - Universal Left or Right Soft Close Designed specifically to utilise unit space