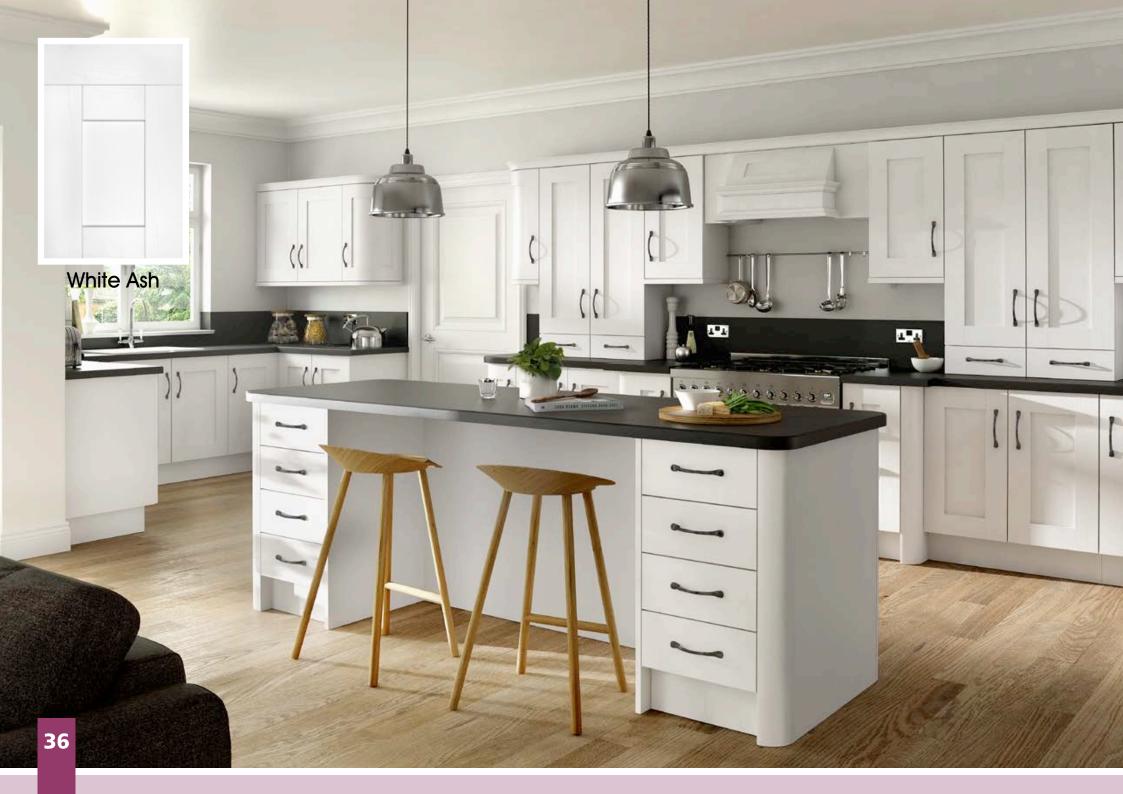

## Buckingham

The Buckingham design, featuring a wide frame and 'V' grooved joints, blends a traditional shaker design with modern colours featuring a distinctive ash effect woodgrain. The result is a timeless kitchen suited equally well to either traditional or contemporary surroundings.

Designers tip:

Add Radius Rails for a sleek modern finish.

See Inside Back Cover for DOOR KEY