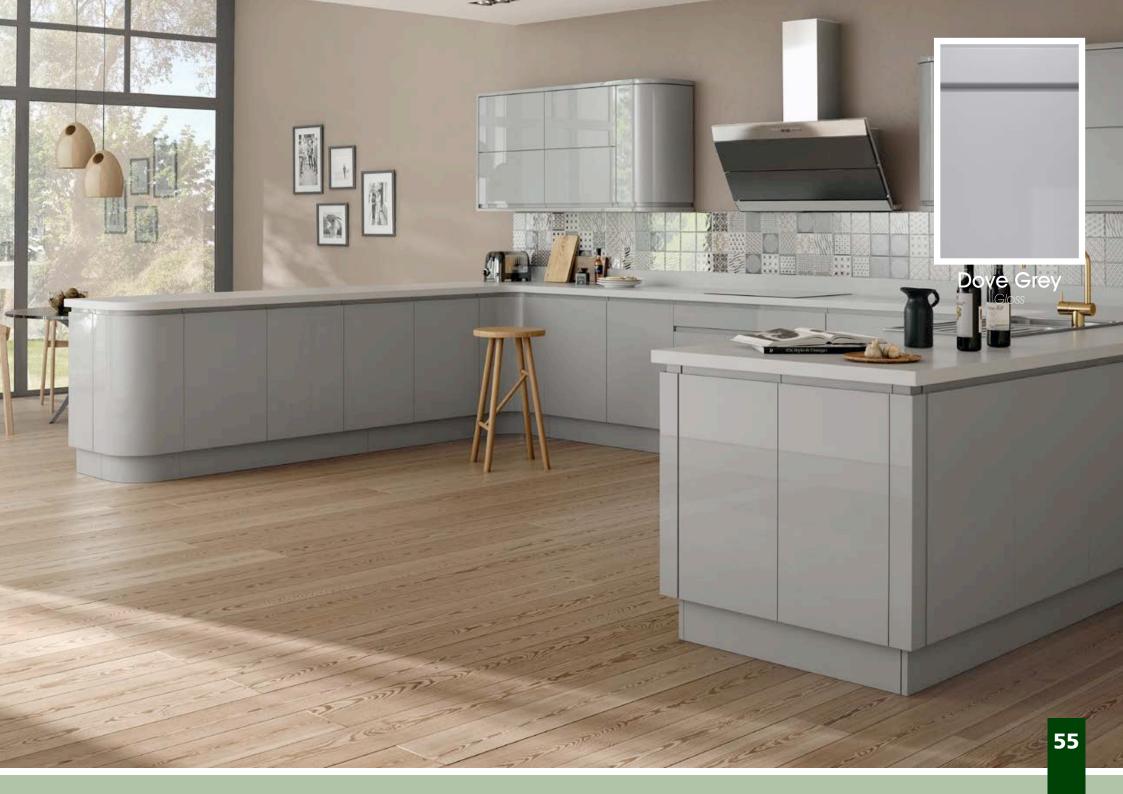

### Lorisso

Larissa offers sleek, stunning lines for a truly modern look. With an integrated handle design and finished in either a high quality lacquered Gloss, available in 5 colours, or 3 contemporary Matt finishes - Larissa is set to become a fashionable classic.

#### Designers tip:

Use wide, deep pan drawers with internal and external corner posts to continue the handle line around corners.