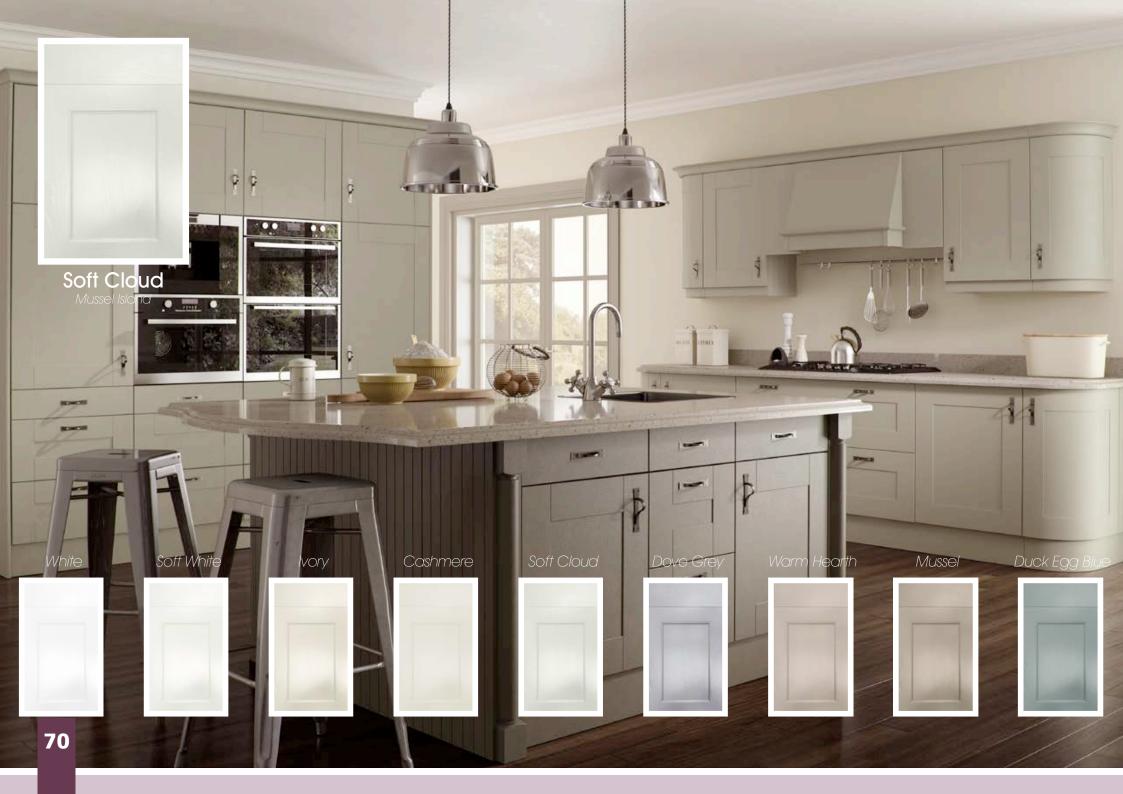

## Malham

S

18-

18

68

A classic solid timber shaker design offering a blend of traditional materials merged with modern finishes. Choose from natural oak or painted ivory with its subtle grain or go a stage further and select from a range of 18 carefully selected paint colours to create a stunning kitchen.

### Designers tip:

Add curved doors and light coloured stone worktops to create the wow factor.

All colours are as close as the reproduction process allows.