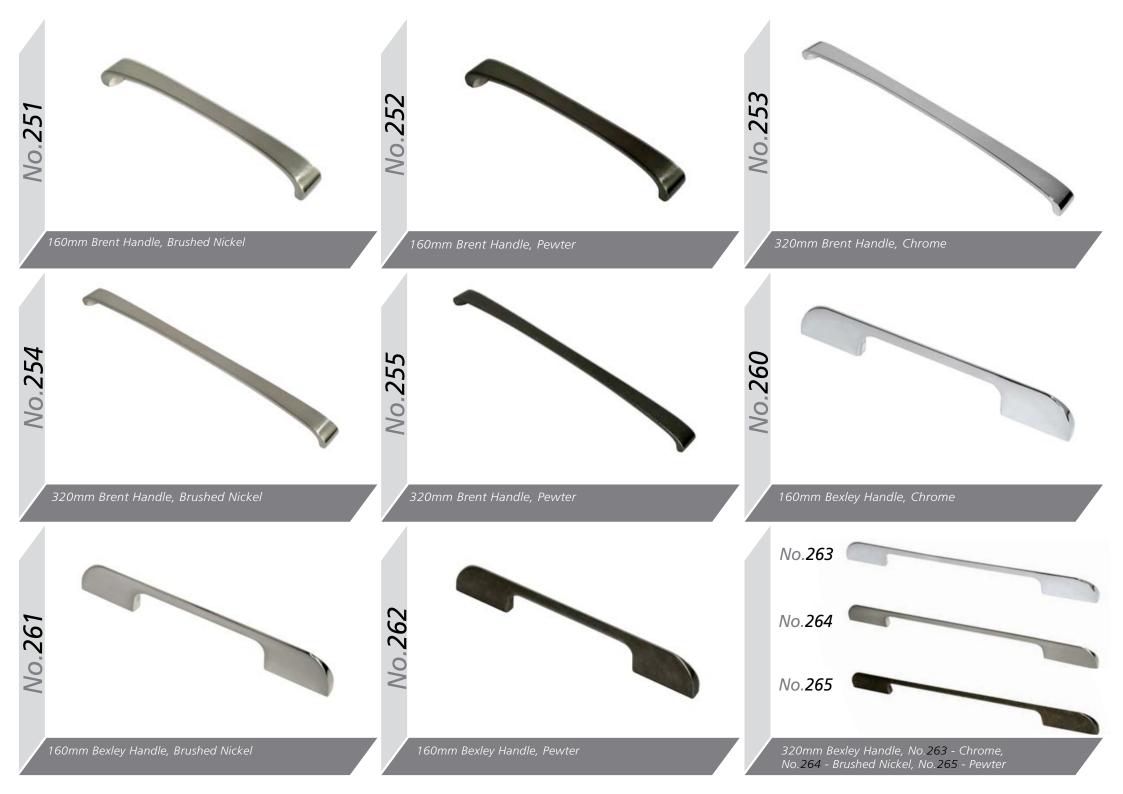

All colours are as close as the reproduction process allows.

| Range                                                                                                                                                                                                                                                                                                                                                                                                                                                                                                                                                                                                                                                                                               | Style                                    |                | Colour                    | Page |
|-----------------------------------------------------------------------------------------------------------------------------------------------------------------------------------------------------------------------------------------------------------------------------------------------------------------------------------------------------------------------------------------------------------------------------------------------------------------------------------------------------------------------------------------------------------------------------------------------------------------------------------------------------------------------------------------------------|------------------------------------------|----------------|---------------------------|------|
| Aura                                                                                                                                                                                                                                                                                                                                                                                                                                                                                                                                                                                                                                                                                                | Vinyl Wrapped Door in -                  | Super Matt     | Dove Grey                 | 5    |
|                                                                                                                                                                                                                                                                                                                                                                                                                                                                                                                                                                                                                                                                                                     |                                          | Super Matt     | Dusty Pink                | 6    |
| 9 10                                                                                                                                                                                                                                                                                                                                                                                                                                                                                                                                                                                                                                                                                                |                                          | Super Matt     | Graphite                  | 7    |
|                                                                                                                                                                                                                                                                                                                                                                                                                                                                                                                                                                                                                                                                                                     |                                          | Super Matt     | Mussel                    | 8    |
|                                                                                                                                                                                                                                                                                                                                                                                                                                                                                                                                                                                                                                                                                                     |                                          | Super Matt     | Navy Blue                 | 9    |
|                                                                                                                                                                                                                                                                                                                                                                                                                                                                                                                                                                                                                                                                                                     |                                          | Super Matt     | White                     | 10   |
|                                                                                                                                                                                                                                                                                                                                                                                                                                                                                                                                                                                                                                                                                                     |                                          | Super Matt     | Light / Dark Concrete     | 11   |
| Avondale                                                                                                                                                                                                                                                                                                                                                                                                                                                                                                                                                                                                                                                                                            | Traditional Wrapped Door in -            | Matt           | lvory                     | 13   |
| Berkeley                                                                                                                                                                                                                                                                                                                                                                                                                                                                                                                                                                                                                                                                                            | Shaker Vinyl Wrapped Door in -           | Super Matt     | Dove Grey                 | 15   |
| He was a second s |                                          | Super Matt     | White / Dove Grey         | 16   |
| Boston                                                                                                                                                                                                                                                                                                                                                                                                                                                                                                                                                                                                                                                                                              | Shaker Vinyl Wrapped Door in -           | Super Matt     | Cashmere                  | 19   |
|                                                                                                                                                                                                                                                                                                                                                                                                                                                                                                                                                                                                                                                                                                     |                                          | Super Matt     | Dove Grey                 | 20   |
|                                                                                                                                                                                                                                                                                                                                                                                                                                                                                                                                                                                                                                                                                                     |                                          | Super Matt     | Fjord                     | 21   |
|                                                                                                                                                                                                                                                                                                                                                                                                                                                                                                                                                                                                                                                                                                     | Fran                                     | Super Matt     | Graphite                  | 22   |
|                                                                                                                                                                                                                                                                                                                                                                                                                                                                                                                                                                                                                                                                                                     |                                          | Super Matt     | Mussel                    | 23   |
|                                                                                                                                                                                                                                                                                                                                                                                                                                                                                                                                                                                                                                                                                                     |                                          | Super Matt     | Navy Blue                 | 24   |
|                                                                                                                                                                                                                                                                                                                                                                                                                                                                                                                                                                                                                                                                                                     |                                          | Super Matt     | White                     | 25   |
| Buckingham                                                                                                                                                                                                                                                                                                                                                                                                                                                                                                                                                                                                                                                                                          | Five-piece Shaker PVC Door in -          | Ash Embossed   | Cashmere                  | 27   |
|                                                                                                                                                                                                                                                                                                                                                                                                                                                                                                                                                                                                                                                                                                     |                                          | Ash Embossed   | Dove Grey                 | 28   |
|                                                                                                                                                                                                                                                                                                                                                                                                                                                                                                                                                                                                                                                                                                     |                                          | Ash Embossed   | Graphite                  | 30   |
| <u>00</u>                                                                                                                                                                                                                                                                                                                                                                                                                                                                                                                                                                                                                                                                                           |                                          | Ash Embossed   | Indigo                    | 31   |
|                                                                                                                                                                                                                                                                                                                                                                                                                                                                                                                                                                                                                                                                                                     |                                          | Ash Embossed   | lvory                     | 32   |
|                                                                                                                                                                                                                                                                                                                                                                                                                                                                                                                                                                                                                                                                                                     |                                          | Ash Embossed   | Mussel                    | 33   |
| 1                                                                                                                                                                                                                                                                                                                                                                                                                                                                                                                                                                                                                                                                                                   |                                          | Ash Embossed   | Navy Blue                 | 34   |
| Et al.                                                                                                                                                                                                                                                                                                                                                                                                                                                                                                                                                                                                                                                                                              |                                          | Ash Embossed   | Stone Grey                | 35   |
| 100 CO                                                                                                                                                                                                                                                                                                                                                                                                                                                                                                                                                                                                                                                                                              |                                          | Ash Embossed   | White                     | 36   |
| 54444                                                                                                                                                                                                                                                                                                                                                                                                                                                                                                                                                                                                                                                                                               |                                          | Smooth         | Lissa Oak                 | 37   |
| Gemini                                                                                                                                                                                                                                                                                                                                                                                                                                                                                                                                                                                                                                                                                              | Handleless Vinyl Wrapped Door in -       | Gloss          | White                     | 39   |
|                                                                                                                                                                                                                                                                                                                                                                                                                                                                                                                                                                                                                                                                                                     |                                          | Super Matt     | Kombu Green               | 40   |
| Gresham                                                                                                                                                                                                                                                                                                                                                                                                                                                                                                                                                                                                                                                                                             | Shaker Vinyl Wrapped Door in -           | Matt           | Ivory                     | 43   |
| 25555575555555                                                                                                                                                                                                                                                                                                                                                                                                                                                                                                                                                                                                                                                                                      | NO N | Super Matt     | Kombu Green               | 44   |
| Hadfield                                                                                                                                                                                                                                                                                                                                                                                                                                                                                                                                                                                                                                                                                            | Solid Timber Door in -                   | Painted        | Ivory / Duck Egg Blue     | 47   |
|                                                                                                                                                                                                                                                                                                                                                                                                                                                                                                                                                                                                                                                                                                     | 32253                                    | Painted        | Dove Grey                 | 48   |
| Jura                                                                                                                                                                                                                                                                                                                                                                                                                                                                                                                                                                                                                                                                                                | Integrated Handle System for Aura,       | Lumi & Odyssey | Dove Grey Gloss (Odyssey) | 51   |