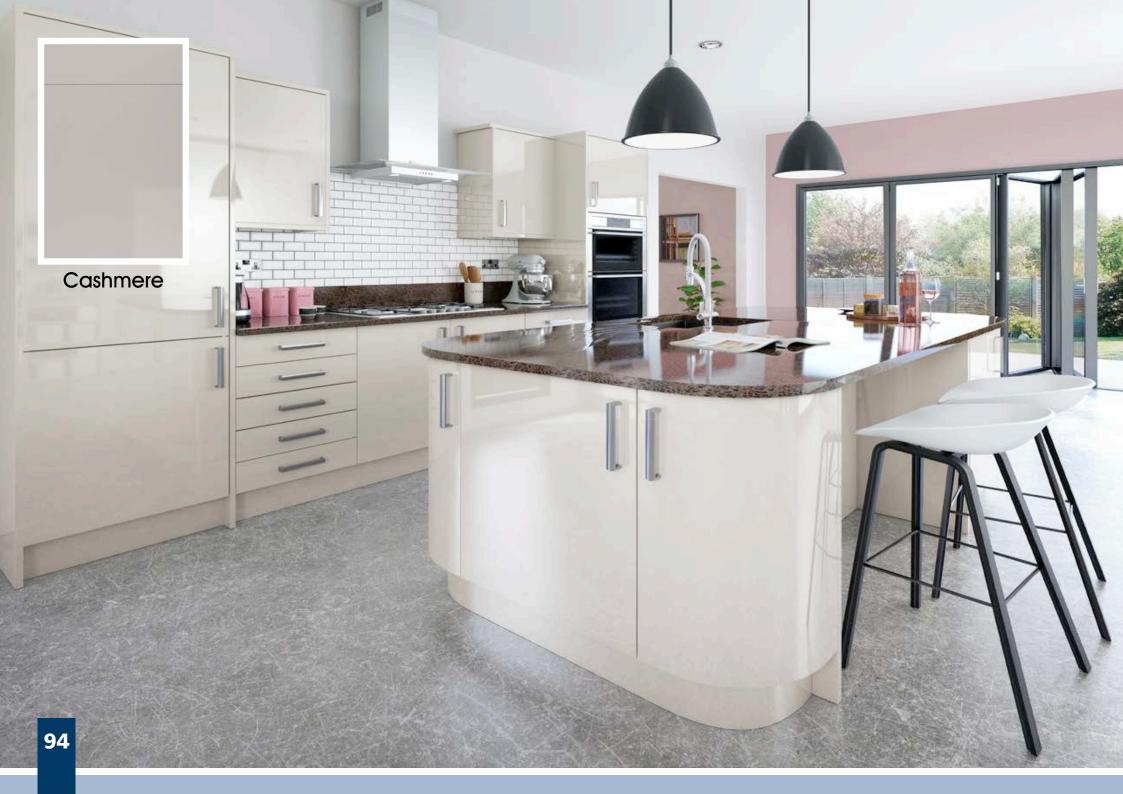

# Vogue

See Inside Back Cover for DOOR KEY

A Contemporary, lacquered high gloss minimalist slab door. Effortlessly modern and offering an understated elegance, Vogue suits modern kitchen layouts and works equally well in small or large settings. Available in five colours including ever popular Dove Grey.

Designers tip:

Vogue is perfect for the smaller kitchen as the gloss finish bounces light around the room.

Vogue White & Cashmere Gloss with Gola System

....

 All Stock Vinyl and Made To Order doors are available in the vinyls below, with some limitations in gloss.