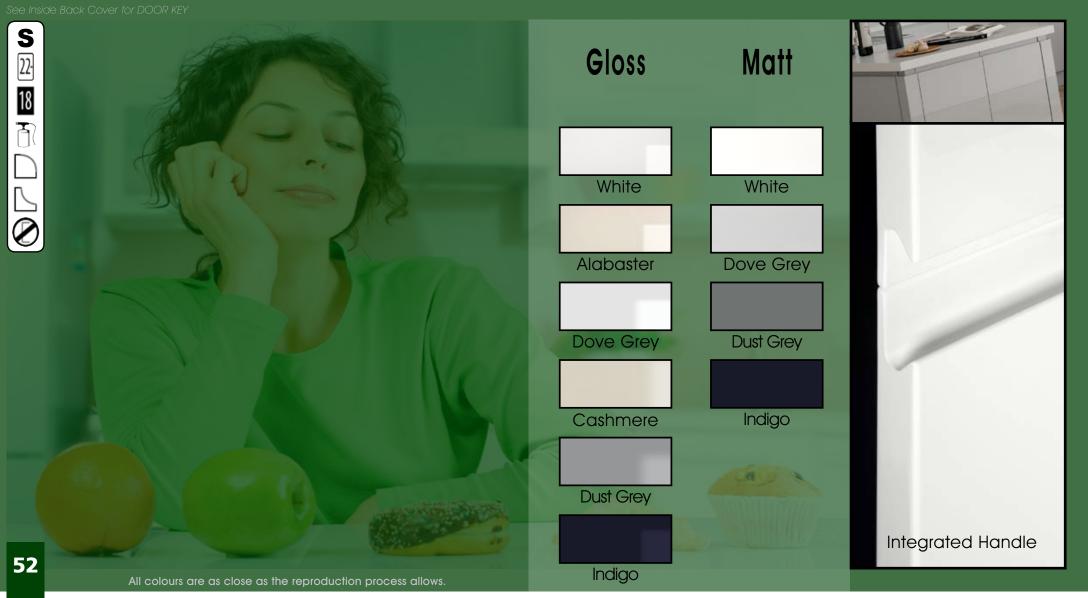

Designers tip:

Vogue is perfect for the smaller kitchen as the gloss finish bounces light around the room.

Vogue White & Cashmere Gloss with Gola System

....

 All Stock Vinyl and Made To Order doors are available in the vinyls below, with some limitations in gloss.