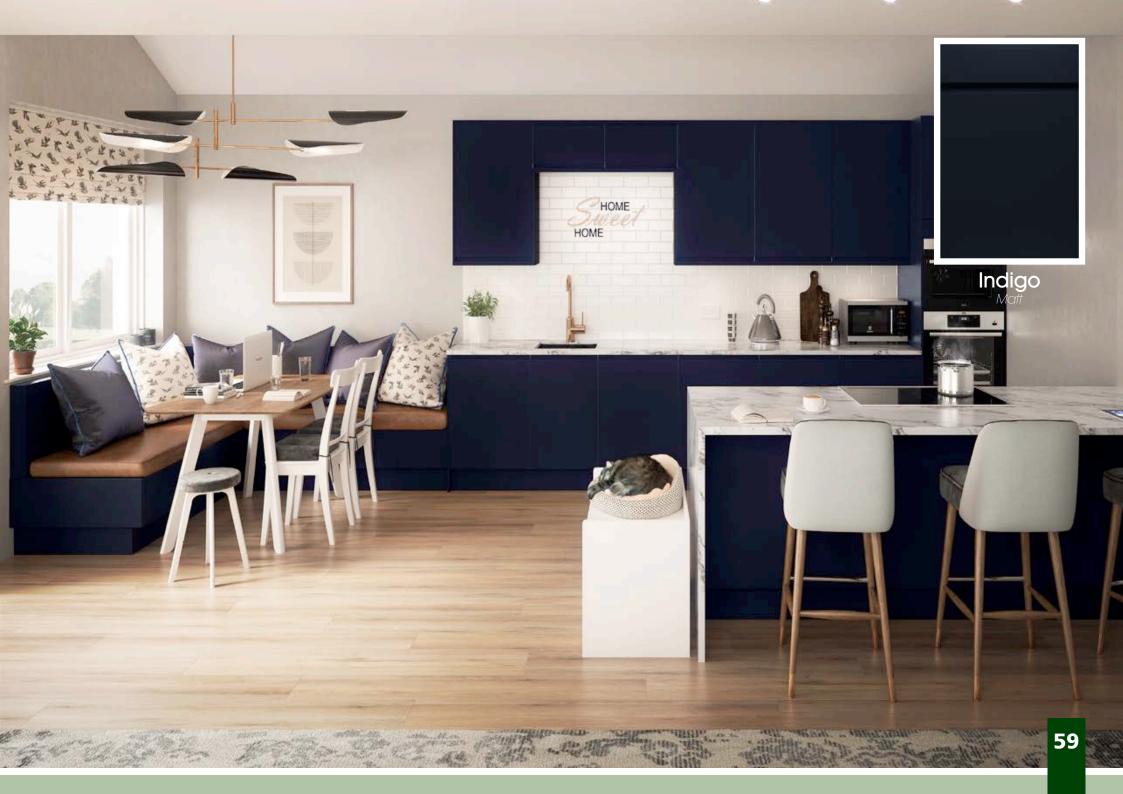

### Lorisso

Larissa offers sleek, stunning lines for a truly modern look. With an integrated handle design and finished in either a high quality lacquered Gloss, available in 5 colours, or 3 contemporary Matt finishes - Larissa is set to become a fashionable classic.

#### Designers tip:

Use wide, deep pan drawers with internal and external corner posts to continue the handle line around corners.