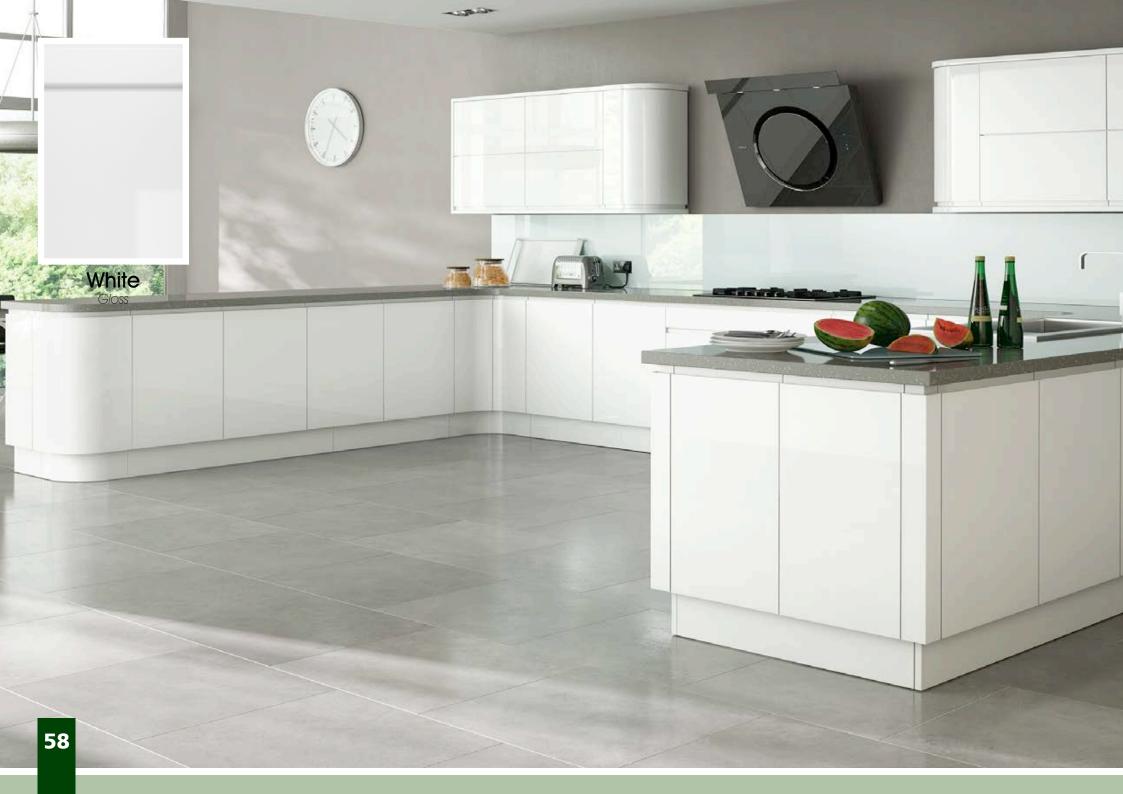

# Vogue

See Inside Back Cover for DOOR KEY

A Contemporary, lacquered high gloss minimalist slab door. Effortlessly modern and offering an understated elegance, Vogue suits modern kitchen layouts and works equally well in small or large settings. Available in five colours including ever popular Dove Grey.

Designers tip:

Vogue is perfect for the smaller kitchen as the gloss finish bounces light around the room.

Vogue White & Cashmere Gloss with Gola System

....

 All Stock Vinyl and Made To Order doors are available in the vinyls below, with some limitations in gloss.