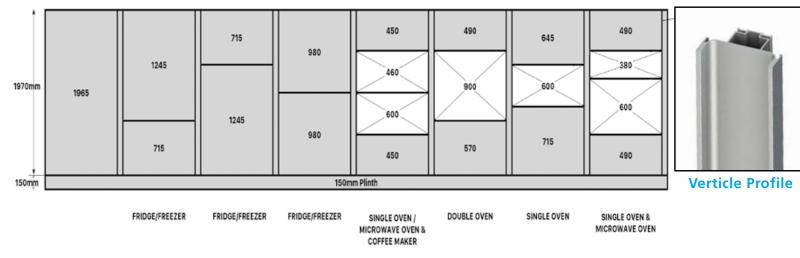

#### Base Units & Wall Doors

Larder Doors & Appliance Fitting (Compatible with Integrated Appliances)

All colours are as close as the reproduction process allows.