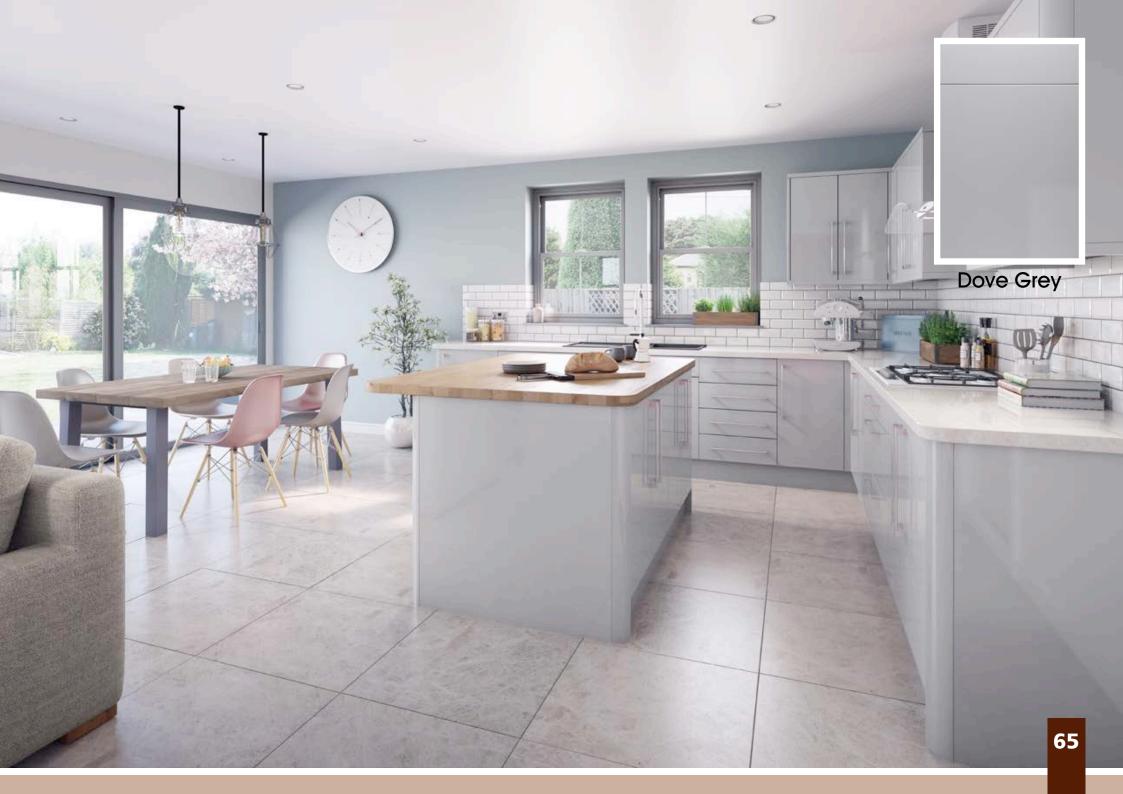

# Lumi

See Inside Back Cover for DOOR KEY

A Modern Slab door available in a range of 2 gloss finishes from stock, and a further 8 Made to Order, design flexibility is truly available with Lumi. Looking to create a striking gloss kitchen, look no further than Lumi.

#### Designers tip:

Experiment with contrasting gloss Woodgrain feature End panels, or drawer fronts, within the kitchen.