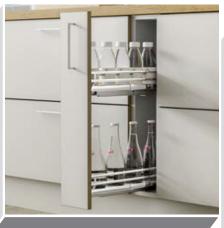

# Storage Options

150mm Pull Out Unit

300mm Base Pull Out - Left & Right Versions available 400mm also available

Individual Pull Out Chrome Wire Baskets - Available in 300, 400, 500, 600, 800, 900 & 1000mm