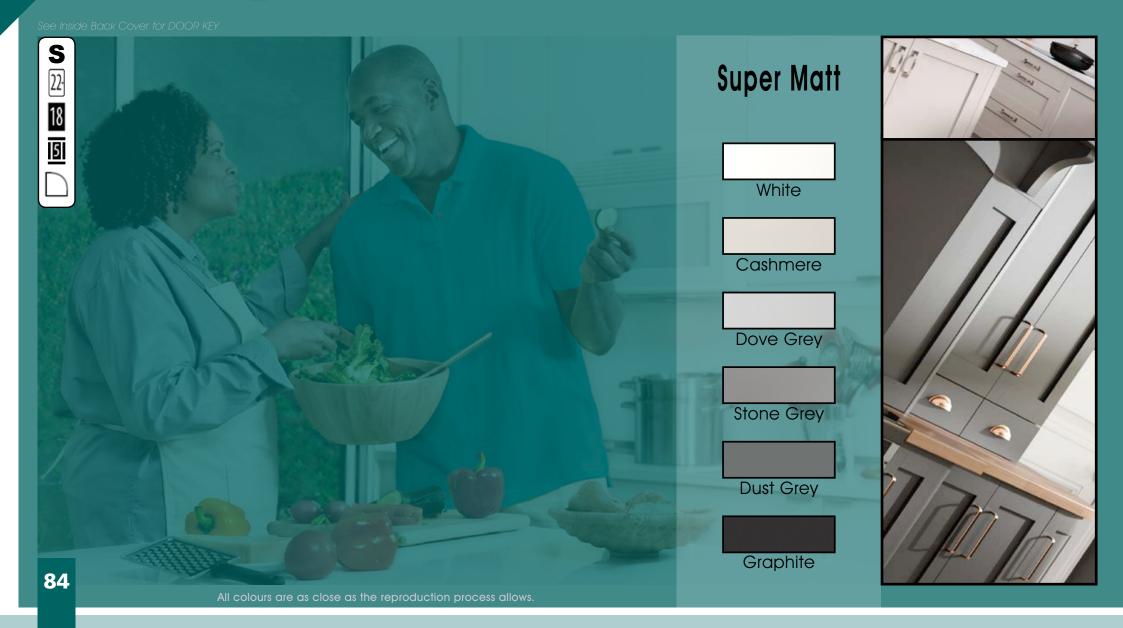

All colours are as close as the reproduction process allows.

| Range                                                                                                                                                                                                                                                                                                                                                                                                                                                                                                                                                                                                                                                                                               | Style                                    |                | Colour                    | Page |
|-----------------------------------------------------------------------------------------------------------------------------------------------------------------------------------------------------------------------------------------------------------------------------------------------------------------------------------------------------------------------------------------------------------------------------------------------------------------------------------------------------------------------------------------------------------------------------------------------------------------------------------------------------------------------------------------------------|------------------------------------------|----------------|---------------------------|------|
| Aura                                                                                                                                                                                                                                                                                                                                                                                                                                                                                                                                                                                                                                                                                                | Vinyl Wrapped Door in -                  | Super Matt     | Dove Grey                 | 5    |
|                                                                                                                                                                                                                                                                                                                                                                                                                                                                                                                                                                                                                                                                                                     |                                          | Super Matt     | Dusty Pink                | 6    |
| 9 10                                                                                                                                                                                                                                                                                                                                                                                                                                                                                                                                                                                                                                                                                                |                                          | Super Matt     | Graphite                  | 7    |
|                                                                                                                                                                                                                                                                                                                                                                                                                                                                                                                                                                                                                                                                                                     |                                          | Super Matt     | Mussel                    | 8    |
|                                                                                                                                                                                                                                                                                                                                                                                                                                                                                                                                                                                                                                                                                                     |                                          | Super Matt     | Navy Blue                 | 9    |
|                                                                                                                                                                                                                                                                                                                                                                                                                                                                                                                                                                                                                                                                                                     |                                          | Super Matt     | White                     | 10   |
|                                                                                                                                                                                                                                                                                                                                                                                                                                                                                                                                                                                                                                                                                                     |                                          | Super Matt     | Light / Dark Concrete     | 11   |
| Avondale                                                                                                                                                                                                                                                                                                                                                                                                                                                                                                                                                                                                                                                                                            | Traditional Wrapped Door in -            | Matt           | lvory                     | 13   |
| Berkeley                                                                                                                                                                                                                                                                                                                                                                                                                                                                                                                                                                                                                                                                                            | Shaker Vinyl Wrapped Door in -           | Super Matt     | Dove Grey                 | 15   |
| He was a second s |                                          | Super Matt     | White / Dove Grey         | 16   |
| Boston                                                                                                                                                                                                                                                                                                                                                                                                                                                                                                                                                                                                                                                                                              | Shaker Vinyl Wrapped Door in -           | Super Matt     | Cashmere                  | 19   |
|                                                                                                                                                                                                                                                                                                                                                                                                                                                                                                                                                                                                                                                                                                     |                                          | Super Matt     | Dove Grey                 | 20   |
|                                                                                                                                                                                                                                                                                                                                                                                                                                                                                                                                                                                                                                                                                                     |                                          | Super Matt     | Fjord                     | 21   |
|                                                                                                                                                                                                                                                                                                                                                                                                                                                                                                                                                                                                                                                                                                     | Fran                                     | Super Matt     | Graphite                  | 22   |
|                                                                                                                                                                                                                                                                                                                                                                                                                                                                                                                                                                                                                                                                                                     |                                          | Super Matt     | Mussel                    | 23   |
|                                                                                                                                                                                                                                                                                                                                                                                                                                                                                                                                                                                                                                                                                                     |                                          | Super Matt     | Navy Blue                 | 24   |
|                                                                                                                                                                                                                                                                                                                                                                                                                                                                                                                                                                                                                                                                                                     |                                          | Super Matt     | White                     | 25   |
| Buckingham                                                                                                                                                                                                                                                                                                                                                                                                                                                                                                                                                                                                                                                                                          | Five-piece Shaker PVC Door in -          | Ash Embossed   | Cashmere                  | 27   |
|                                                                                                                                                                                                                                                                                                                                                                                                                                                                                                                                                                                                                                                                                                     |                                          | Ash Embossed   | Dove Grey                 | 28   |
|                                                                                                                                                                                                                                                                                                                                                                                                                                                                                                                                                                                                                                                                                                     |                                          | Ash Embossed   | Graphite                  | 30   |
| <u>00</u>                                                                                                                                                                                                                                                                                                                                                                                                                                                                                                                                                                                                                                                                                           |                                          | Ash Embossed   | Indigo                    | 31   |
|                                                                                                                                                                                                                                                                                                                                                                                                                                                                                                                                                                                                                                                                                                     |                                          | Ash Embossed   | lvory                     | 32   |
|                                                                                                                                                                                                                                                                                                                                                                                                                                                                                                                                                                                                                                                                                                     |                                          | Ash Embossed   | Mussel                    | 33   |
| 1                                                                                                                                                                                                                                                                                                                                                                                                                                                                                                                                                                                                                                                                                                   |                                          | Ash Embossed   | Navy Blue                 | 34   |
| Et al.                                                                                                                                                                                                                                                                                                                                                                                                                                                                                                                                                                                                                                                                                              |                                          | Ash Embossed   | Stone Grey                | 35   |
| 100 CO                                                                                                                                                                                                                                                                                                                                                                                                                                                                                                                                                                                                                                                                                              |                                          | Ash Embossed   | White                     | 36   |
| 54444                                                                                                                                                                                                                                                                                                                                                                                                                                                                                                                                                                                                                                                                                               |                                          | Smooth         | Lissa Oak                 | 37   |
| Gemini                                                                                                                                                                                                                                                                                                                                                                                                                                                                                                                                                                                                                                                                                              | Handleless Vinyl Wrapped Door in -       | Gloss          | White                     | 39   |
|                                                                                                                                                                                                                                                                                                                                                                                                                                                                                                                                                                                                                                                                                                     |                                          | Super Matt     | Kombu Green               | 40   |
| Gresham                                                                                                                                                                                                                                                                                                                                                                                                                                                                                                                                                                                                                                                                                             | Shaker Vinyl Wrapped Door in -           | Matt           | Ivory                     | 43   |
| 25555575555555                                                                                                                                                                                                                                                                                                                                                                                                                                                                                                                                                                                                                                                                                      | NO N | Super Matt     | Kombu Green               | 44   |
| Hadfield                                                                                                                                                                                                                                                                                                                                                                                                                                                                                                                                                                                                                                                                                            | Solid Timber Door in -                   | Painted        | Ivory / Duck Egg Blue     | 47   |
|                                                                                                                                                                                                                                                                                                                                                                                                                                                                                                                                                                                                                                                                                                     | 32253                                    | Painted        | Dove Grey                 | 48   |
| Jura                                                                                                                                                                                                                                                                                                                                                                                                                                                                                                                                                                                                                                                                                                | Integrated Handle System for Aura,       | Lumi & Odyssey | Dove Grey Gloss (Odyssey) | 51   |