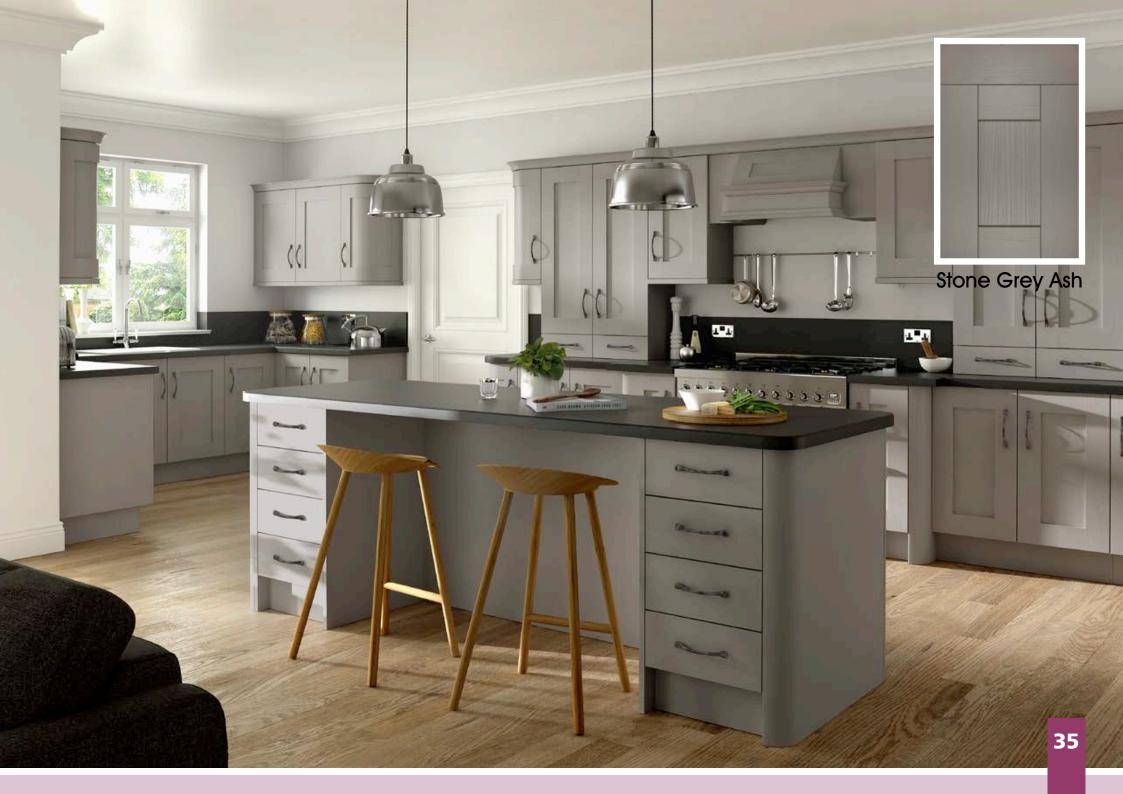

## Buckingham

The Buckingham design, featuring a wide frame and 'V' grooved joints, blends a traditional shaker design with modern colours featuring a distinctive ash effect woodgrain. The result is a timeless kitchen suited equally well to either traditional or contemporary surroundings.

Designers tip:

Add Radius Rails for a sleek modern finish.

See Inside Back Cover for DOOR KEY