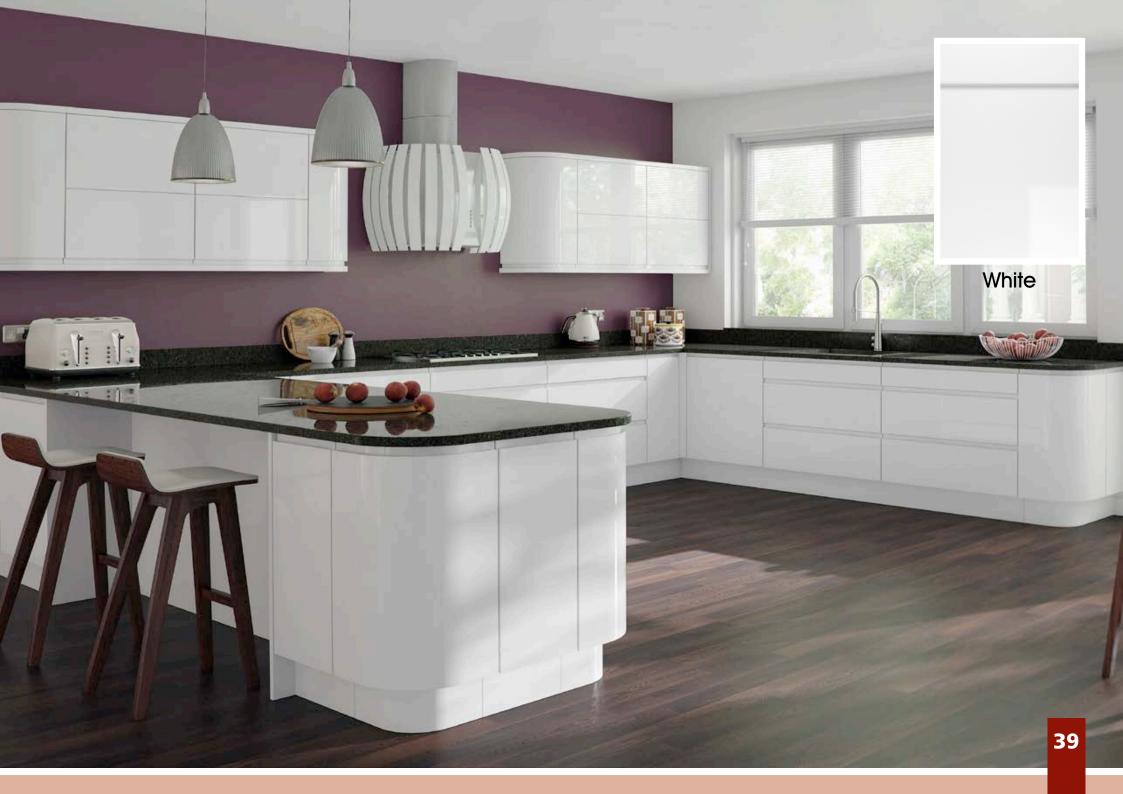

# Gemini

Italian inspired design meets flexibility, the Gemini range is equally at home sporting a contemporary gloss finish or a subtle pastel tone. The integrated handle adds to the sophisticated clean appearance. Create unique kitchens and signature looks by mixing complementary Made to Order finishes.

#### Designers tip:

Curved feature doors create a softer look when used on the end of cabinet runs.