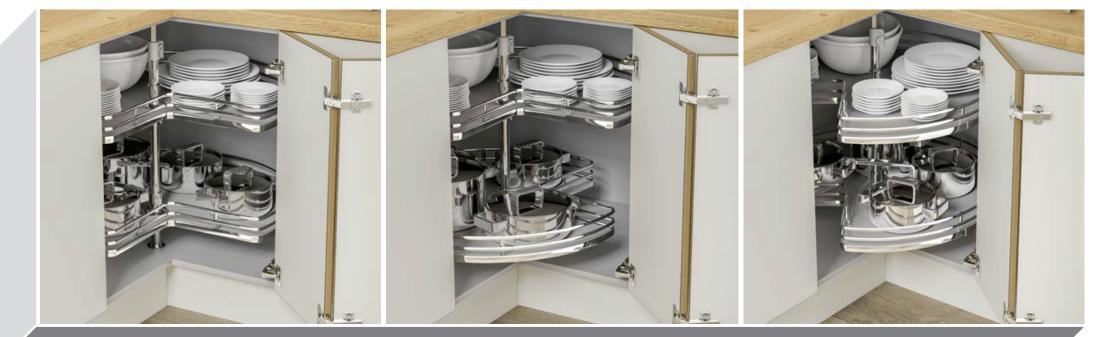

3/4 Corner Carousel to suit 900mm 'L' Shaped Corner Base Unit

2 Section short Wastebin 450mm

3 Section Narrow Wastebin 400mm

3 Section Wastebin - Available in 500mm (45L) & 600mm (56L)

3 Section Wide Tall Wastebin 600mm