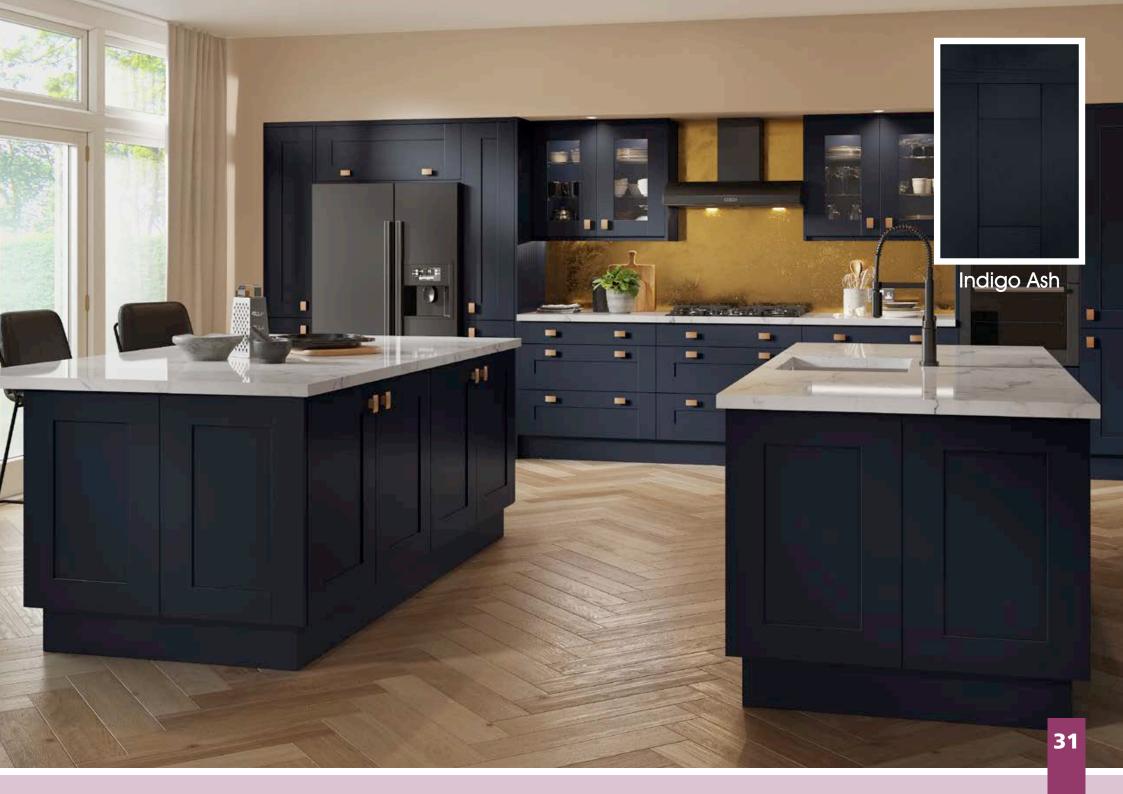

## Buckingham

The Buckingham design, featuring a wide frame and 'V' grooved joints, blends a traditional shaker design with modern colours featuring a distinctive ash effect woodgrain. The result is a timeless kitchen suited equally well to either traditional or contemporary surroundings.