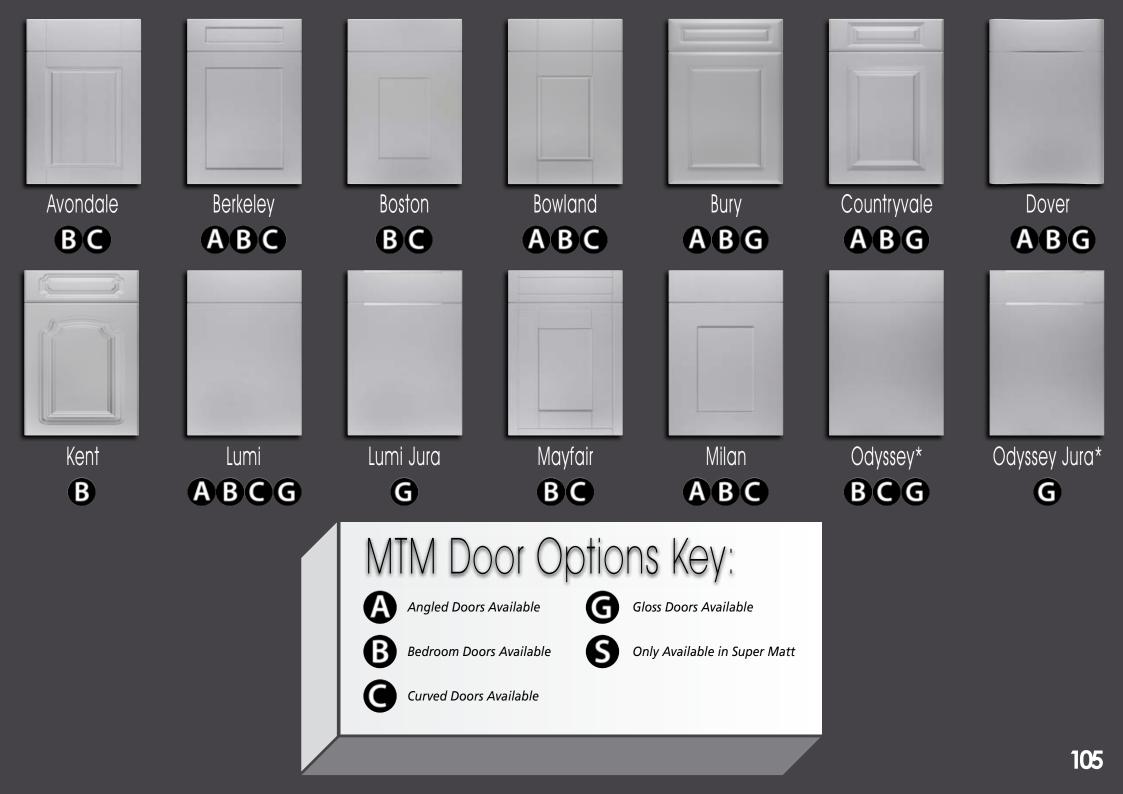

#### /|M| Door Options Aura Jura Aries Ascot Auckland Aura ABG ABCS BG B S Euroline Gisburn Gresham Hampshire Hapton Hebden Gemini **ABG** ABC ABG CG ABG ABG ABG Orion Oxford Richmond Westport Salisbury Sherwood ABC BG AB BG ABG BG