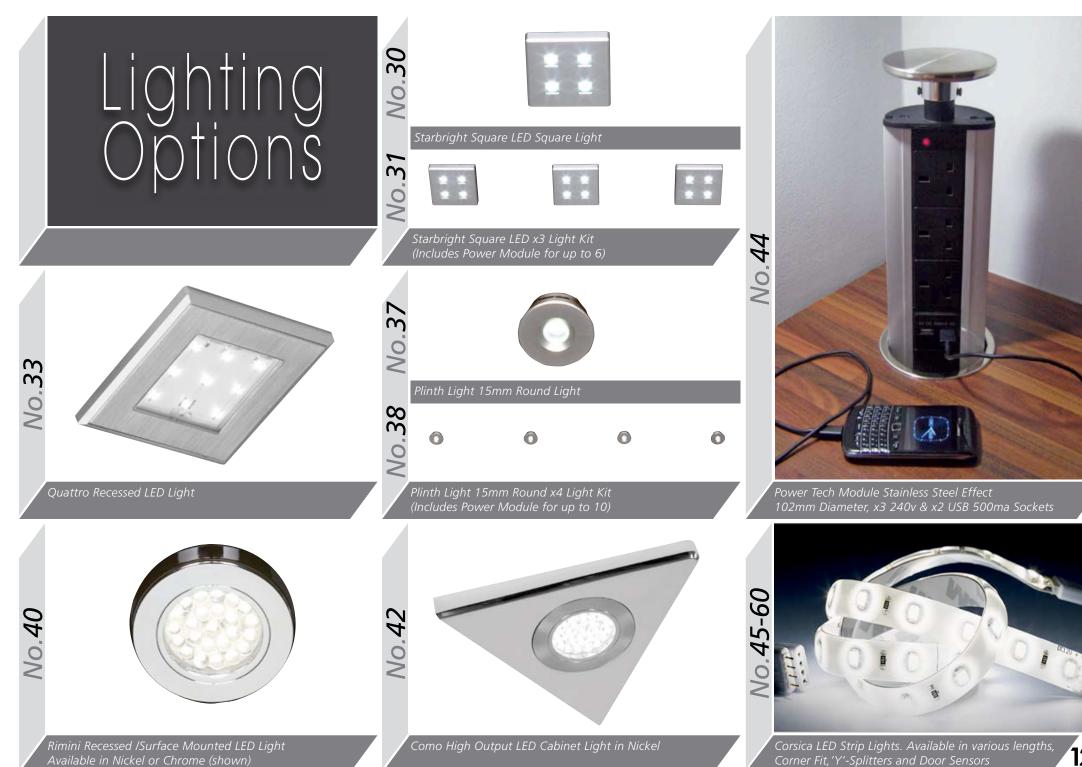

# Storage Options

150mm Pull Out Unit

300mm Base Pull Out - Left & Right Versions available 400mm also available

Individual Pull Out Chrome Wire Baskets - Available in 300, 400, 500, 600, 800, 900 & 1000mm

3/4 Corner Carousel to suit 900mm 'L' Shaped Corner Base Unit

2 Section short Wastebin 450mm

3 Section Narrow Wastebin 400mm

3 Section Wastebin - Available in 500mm (45L) & 600mm (56L)

3 Section Wide Tall Wastebin 600mm

3 Section Narrow Wastebin 300mm

2 Section Wastebin - Available in 500mm (45L) & 600mm (56L)

Single Section Wastebin 15L

Supra Pull Out Module - Universal Left or Right Soft Close Designed specifically to utilise unit space