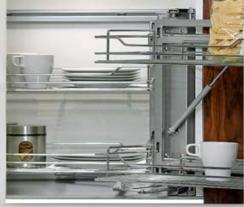

# Storage Options

150mm Pull Out Unit

300mm Base Pull Out - Left & Right Versions available 400mm also available

Individual Pull Out Chrome Wire Baskets - Available in 300, 400, 500, 600, 800, 900 & 1000mm

3/4 Corner Carousel to suit 900mm 'L' Shaped Corner Base Unit

2 Section short Wastebin 450mm

3 Section Narrow Wastebin 400mm

3 Section Wastebin - Available in 500mm (45L) & 600mm (56L)

3 Section Wide Tall Wastebin 600mm

3 Section Narrow Wastebin 300mm

2 Section Wastebin - Available in 500mm (45L) & 600mm (56L)

Single Section Wastebin 15L

Supra Pull Out Module - Universal Left or Right Soft Close Designed specifically to utilise unit space