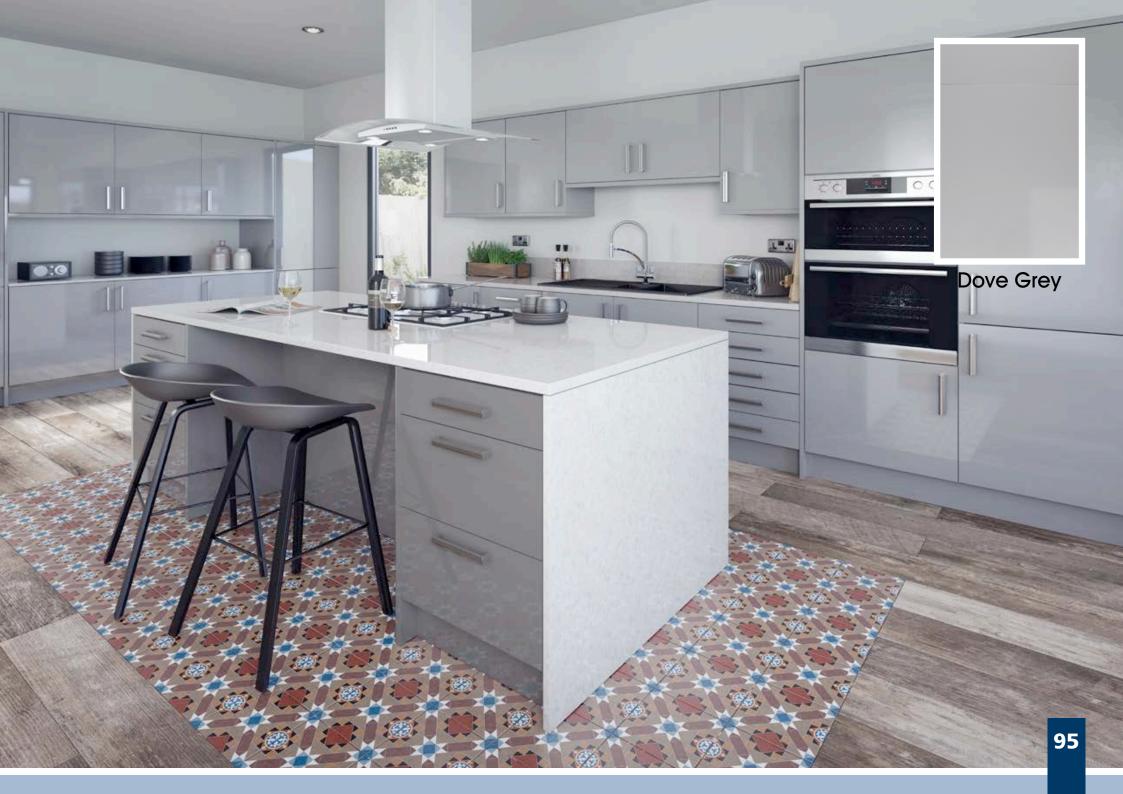

# Vogue

See Inside Back Cover for DOOR KEY

A Contemporary, lacquered high gloss minimalist slab door. Effortlessly modern and offering an understated elegance, Vogue suits modern kitchen layouts and works equally well in small or large settings. Available in five colours including ever popular Dove Grey.

Designers tip:

Vogue is perfect for the smaller kitchen as the gloss finish bounces light around the room.

Vogue White & Cashmere Gloss with Gola System

....

 All Stock Vinyl and Made To Order doors are available in the vinyls below, with some limitations in gloss.