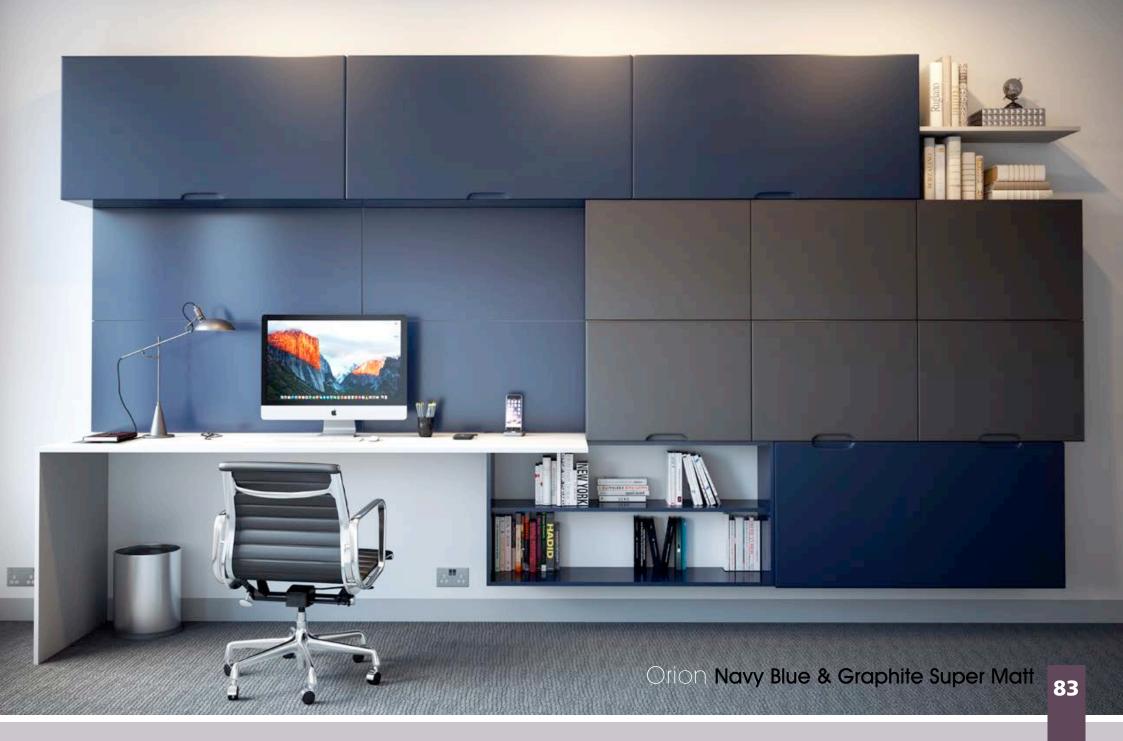

Orion, with its Integrated Handle design, available Made to Order & shown here in our ever popular Super Matt paint effect finshes. Truly is a universal design and lends itself, not just as a great kitchen option, but also a superb solution to Home Living & Home Office creations.

#### Designers tip:

Utilise the full range colour pallete to mix and match for a contrasting finish.