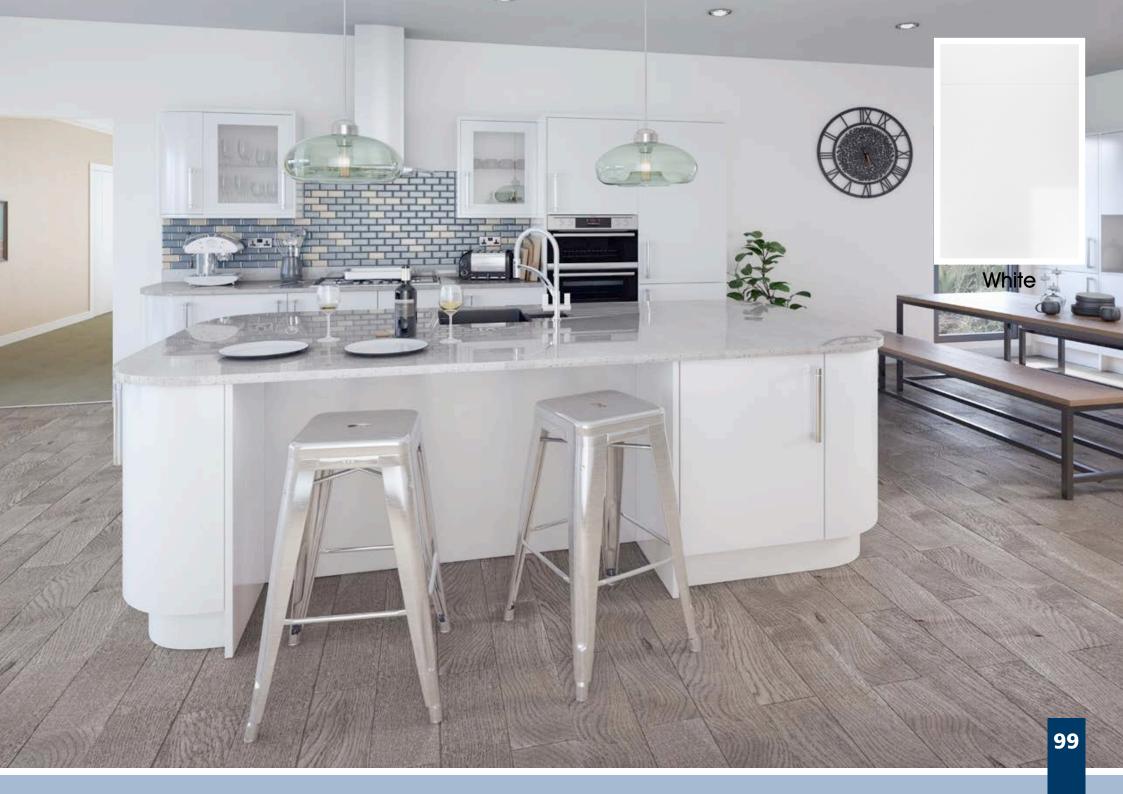

# Vogue

See Inside Back Cover for DOOR KEY

A Contemporary, lacquered high gloss minimalist slab door. Effortlessly modern and offering an understated elegance, Vogue suits modern kitchen layouts and works equally well in small or large settings. Available in five colours including ever popular Dove Grey.

Designers tip:

Vogue is perfect for the smaller kitchen as the gloss finish bounces light around the room.

Vogue White & Cashmere Gloss with Gola System

....

 All Stock Vinyl and Made To Order doors are available in the vinyls below, with some limitations in gloss.