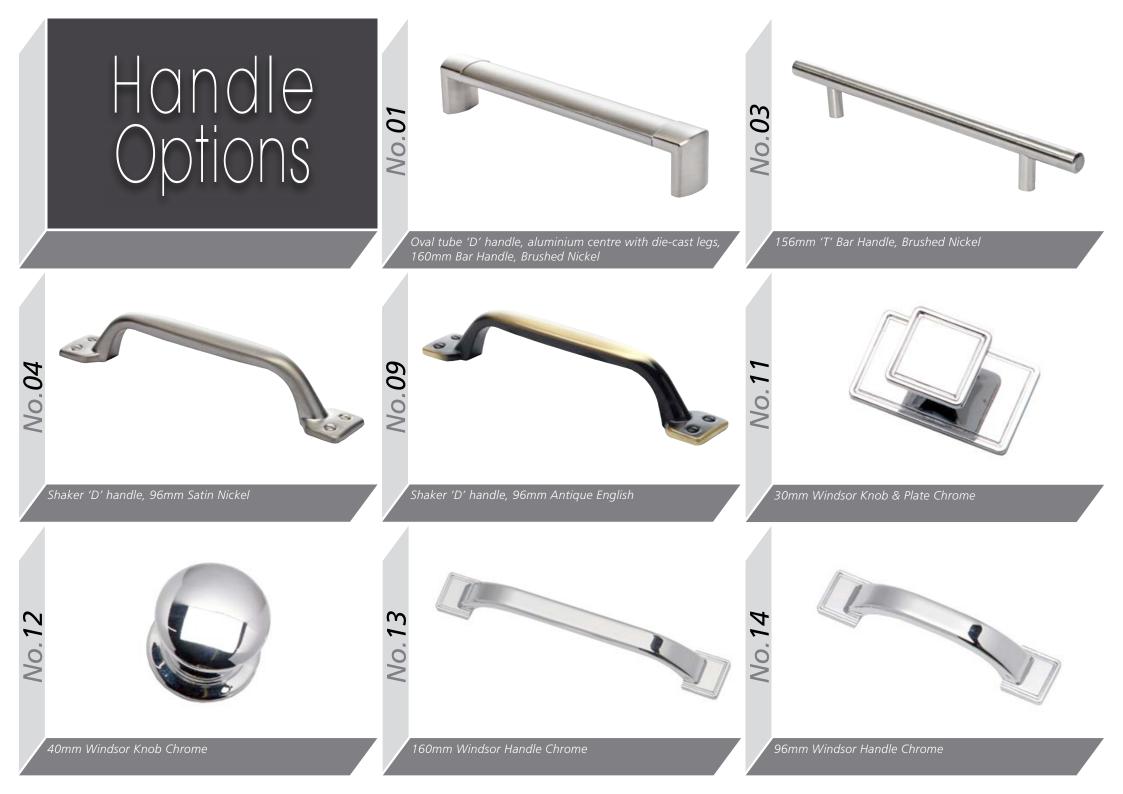

### Integrated Handle

Made to Order

Brushed

Chrome

50

Available in Brushed & Chrome, Jura is a full width Integrated Handle for use with our Aura, Lumi & Odyssey Ranges. Created in 12 fixed widths & ordered with your chosen doors, so they can be supplied grooved ready for the handle to be inserted. Universally Rotated to suit Wall units and Base units alike, a truly versatile, low Installation option for any Kitchen.

Roundel 'D' handle, 128mm Satin Chrome

The Gola System can be used to produce a stylish contemporary finish, with no need for filler panels and with NO restrictions on panel or door widths (the only restrictions are the heights of Base units), giving a much sleeker look and a more modern appearance - making it perfectly suited to our extensive Made to Order Ranges .