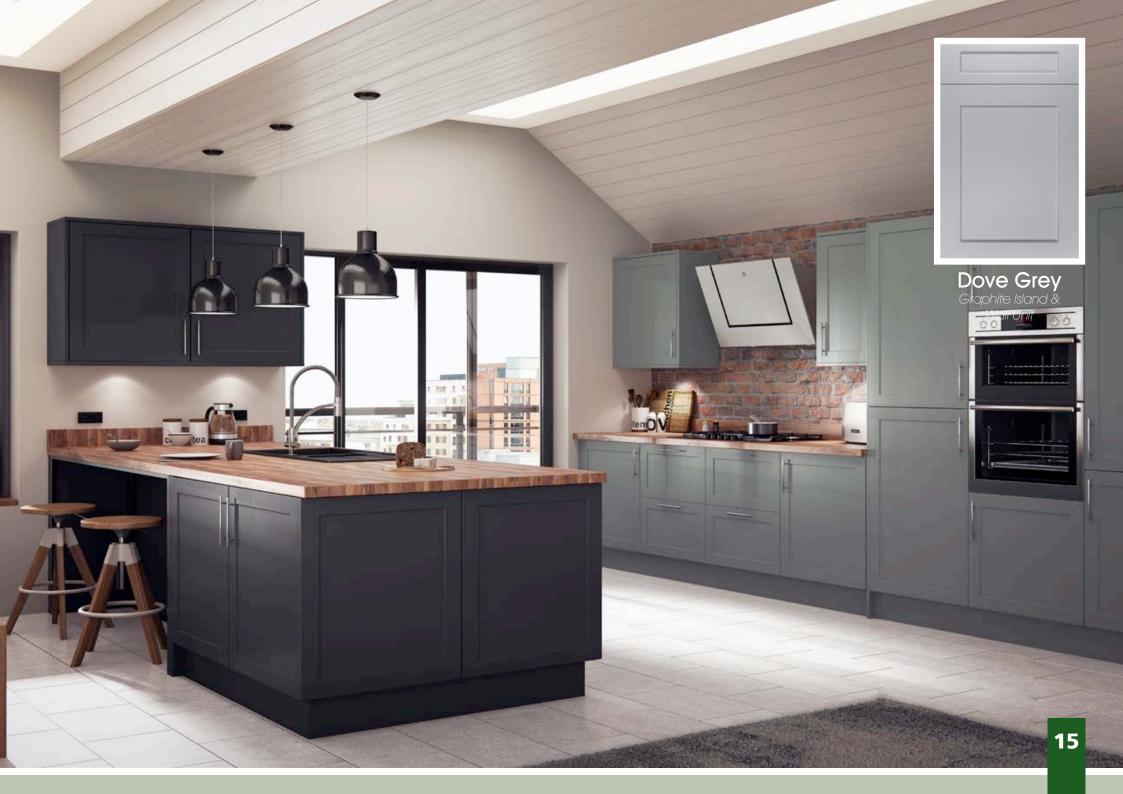

# $\begin{array}{c} B \ominus r k \ominus | \ominus \rangle \\ \text{Made to Order} \end{array}$

ee Inside Back Cover for DOOR KEY

A timeless classic shaker with 65mm rails and stiles. A minimalist shaker that would suit anything from a quaint cottage to a luxury penthouse, with full Made to Order flexibility.

Designers tip: Use doors as end panels to make a seamless island unit.

Berkeley White Super Matt & Dove Grey Super Matt with Gola System 17

.....

ten