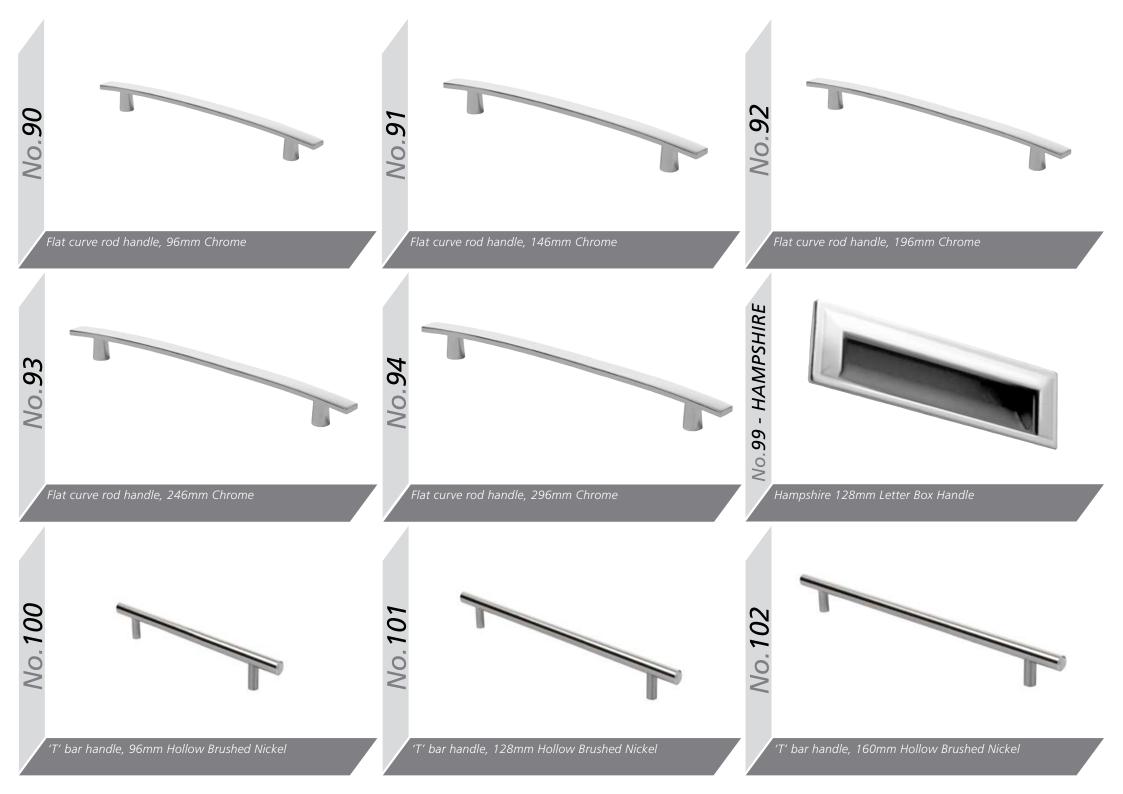

| Fjord<br>Raindrop                                         | Sage<br>Navy Blue | Dust Grey<br>Midnight |
| Matching Edge Two Tone Edge<br>Odyssey Laser Edged <b>GLOSS</b> Doors are<br>available with either a Matching or Two Tone Edge. | Graphite<br>Indigo<br>Super Matt are only<br>available with a<br>Matching Edge. | <b>MFC</b> are only<br>available with a<br>Matching Edge. | Graphite                                                  | Studio<br>Green   | Noir Blue             |

#### /|M| Door Options Aura Jura Aries Ascot Auckland Aura ABG ABCS BG B S Euroline Gisburn Gresham Hampshire Hapton Hebden Gemini **ABG** ABC ABG CG ABG ABG ABG Orion Oxford Richmond Westport Salisbury Sherwood ABC BG AB BG ABG BG







Roundel 'D' handle, 128mm Satin Chrome



































The Gola System can be used to produce a stylish contemporary finish, with no need for filler panels and with NO restrictions on panel or door widths (the only restrictions are the heights of Base units), giving a much sleeker look and a more modern appearance - making it perfectly suited to our extensive Made to Order Ranges .

Our Vogue Stock Range has been specifically developed with specific Gola sizes in mind for a 'No-Fuss straight off the shelf ' solution.





### Wall Profile



Upper Profile





Verticle Profile

### Available from Stock in

| Matt Anodised | A |
|---------------|---|

Anthracite

#### Base Units & Wall Doors



Larder Doors & Appliance Fitting (Compatible with Integrated Appliances)



All colours are as close as the reproduction proce