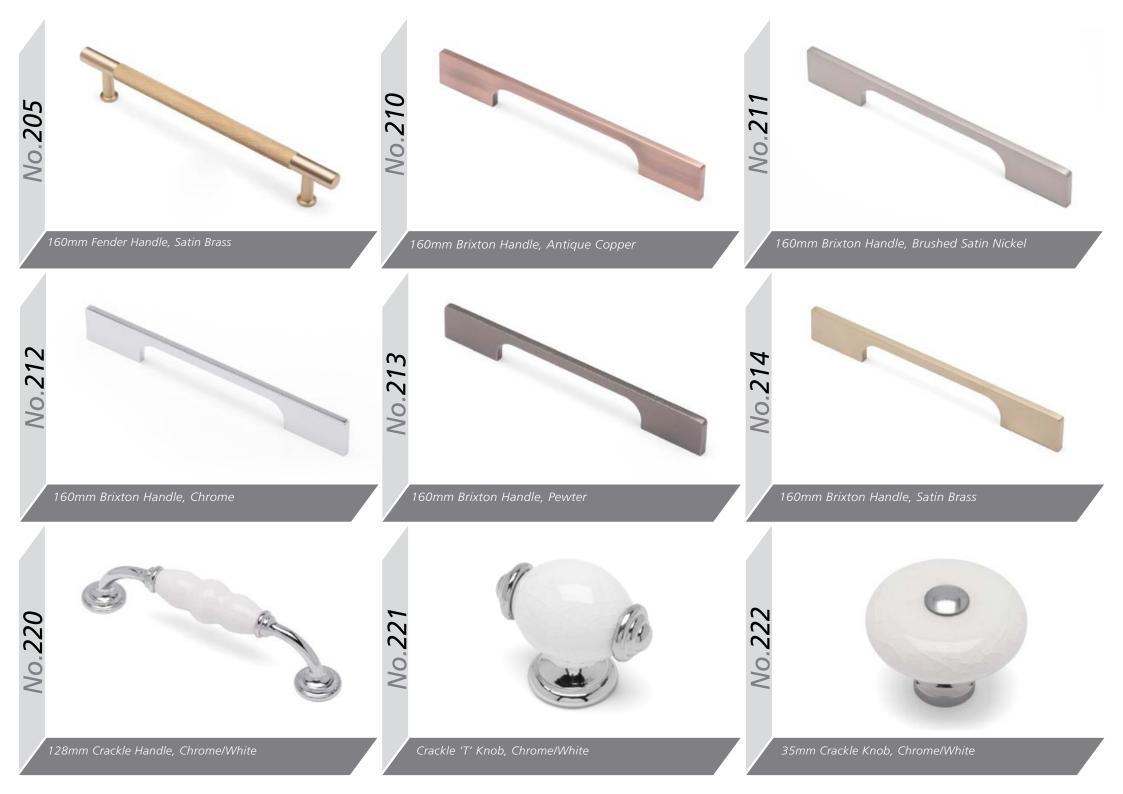

All colours are as close as the reproduction process allows.

| Range                                                                                                                                                                                                                                                                                                                                                                                                                                                                                                                                                                                                                                                                                               | Style                                    |                | Colour                    | Page |
|-----------------------------------------------------------------------------------------------------------------------------------------------------------------------------------------------------------------------------------------------------------------------------------------------------------------------------------------------------------------------------------------------------------------------------------------------------------------------------------------------------------------------------------------------------------------------------------------------------------------------------------------------------------------------------------------------------|------------------------------------------|----------------|---------------------------|------|
| Aura                                                                                                                                                                                                                                                                                                                                                                                                                                                                                                                                                                                                                                                                                                | Vinyl Wrapped Door in -                  | Super Matt     | Dove Grey                 | 5    |
|                                                                                                                                                                                                                                                                                                                                                                                                                                                                                                                                                                                                                                                                                                     |                                          | Super Matt     | Dusty Pink                | 6    |
| 9 10                                                                                                                                                                                                                                                                                                                                                                                                                                                                                                                                                                                                                                                                                                |                                          | Super Matt     | Graphite                  | 7    |
|                                                                                                                                                                                                                                                                                                                                                                                                                                                                                                                                                                                                                                                                                                     |                                          | Super Matt     | Mussel                    | 8    |
|                                                                                                                                                                                                                                                                                                                                                                                                                                                                                                                                                                                                                                                                                                     |                                          | Super Matt     | Navy Blue                 | 9    |
|                                                                                                                                                                                                                                                                                                                                                                                                                                                                                                                                                                                                                                                                                                     |                                          | Super Matt     | White                     | 10   |
|                                                                                                                                                                                                                                                                                                                                                                                                                                                                                                                                                                                                                                                                                                     |                                          | Super Matt     | Light / Dark Concrete     | 11   |
| Avondale                                                                                                                                                                                                                                                                                                                                                                                                                                                                                                                                                                                                                                                                                            | Traditional Wrapped Door in -            | Matt           | lvory                     | 13   |
| Berkeley                                                                                                                                                                                                                                                                                                                                                                                                                                                                                                                                                                                                                                                                                            | Shaker Vinyl Wrapped Door in -           | Super Matt     | Dove Grey                 | 15   |
| He was a second s |                                          | Super Matt     | White / Dove Grey         | 16   |
| Boston                                                                                                                                                                                                                                                                                                                                                                                                                                                                                                                                                                                                                                                                                              | Shaker Vinyl Wrapped Door in -           | Super Matt     | Cashmere                  | 19   |
|                                                                                                                                                                                                                                                                                                                                                                                                                                                                                                                                                                                                                                                                                                     |                                          | Super Matt     | Dove Grey                 | 20   |
|                                                                                                                                                                                                                                                                                                                                                                                                                                                                                                                                                                                                                                                                                                     |                                          | Super Matt     | Fjord                     | 21   |
|                                                                                                                                                                                                                                                                                                                                                                                                                                                                                                                                                                                                                                                                                                     | Fran                                     | Super Matt     | Graphite                  | 22   |
|                                                                                                                                                                                                                                                                                                                                                                                                                                                                                                                                                                                                                                                                                                     |                                          | Super Matt     | Mussel                    | 23   |
|                                                                                                                                                                                                                                                                                                                                                                                                                                                                                                                                                                                                                                                                                                     |                                          | Super Matt     | Navy Blue                 | 24   |
|                                                                                                                                                                                                                                                                                                                                                                                                                                                                                                                                                                                                                                                                                                     |                                          | Super Matt     | White                     | 25   |
| Buckingham                                                                                                                                                                                                                                                                                                                                                                                                                                                                                                                                                                                                                                                                                          | Five-piece Shaker PVC Door in -          | Ash Embossed   | Cashmere                  | 27   |
|                                                                                                                                                                                                                                                                                                                                                                                                                                                                                                                                                                                                                                                                                                     |                                          | Ash Embossed   | Dove Grey                 | 28   |
|                                                                                                                                                                                                                                                                                                                                                                                                                                                                                                                                                                                                                                                                                                     |                                          | Ash Embossed   | Graphite                  | 30   |
| <u>00</u>                                                                                                                                                                                                                                                                                                                                                                                                                                                                                                                                                                                                                                                                                           |                                          | Ash Embossed   | Indigo                    | 31   |
|                                                                                                                                                                                                                                                                                                                                                                                                                                                                                                                                                                                                                                                                                                     |                                          | Ash Embossed   | lvory                     | 32   |
|                                                                                                                                                                                                                                                                                                                                                                                                                                                                                                                                                                                                                                                                                                     |                                          | Ash Embossed   | Mussel                    | 33   |
| 1                                                                                                                                                                                                                                                                                                                                                                                                                                                                                                                                                                                                                                                                                                   |                                          | Ash Embossed   | Navy Blue                 | 34   |
| Et al.                                                                                                                                                                                                                                                                                                                                                                                                                                                                                                                                                                                                                                                                                              |                                          | Ash Embossed   | Stone Grey                | 35   |
| 100 CO                                                                                                                                                                                                                                                                                                                                                                                                                                                                                                                                                                                                                                                                                              |                                          | Ash Embossed   | White                     | 36   |
| 54444                                                                                                                                                                                                                                                                                                                                                                                                                                                                                                                                                                                                                                                                                               |                                          | Smooth         | Lissa Oak                 | 37   |
| Gemini                                                                                                                                                                                                                                                                                                                                                                                                                                                                                                                                                                                                                                                                                              | Handleless Vinyl Wrapped Door in -       | Gloss          | White                     | 39   |
|                                                                                                                                                                                                                                                                                                                                                                                                                                                                                                                                                                                                                                                                                                     |                                          | Super Matt     | Kombu Green               | 40   |
| Gresham                                                                                                                                                                                                                                                                                                                                                                                                                                                                                                                                                                                                                                                                                             | Shaker Vinyl Wrapped Door in -           | Matt           | Ivory                     | 43   |
| 25555575555555                                                                                                                                                                                                                                                                                                                                                                                                                                                                                                                                                                                                                                                                                      | NO N | Super Matt     | Kombu Green               | 44   |
| Hadfield                                                                                                                                                                                                                                                                                                                                                                                                                                                                                                                                                                                                                                                                                            | Solid Timber Door in -                   | Painted        | Ivory / Duck Egg Blue     | 47   |
|                                                                                                                                                                                                                                                                                                                                                                                                                                                                                                                                                                                                                                                                                                     | 32253                                    | Painted        | Dove Grey                 | 48   |
| Jura                                                                                                                                                                                                                                                                                                                                                                                                                                                                                                                                                                                                                                                                                                | Integrated Handle System for Aura,       | Lumi & Odyssey | Dove Grey Gloss (Odyssey) | 51   |