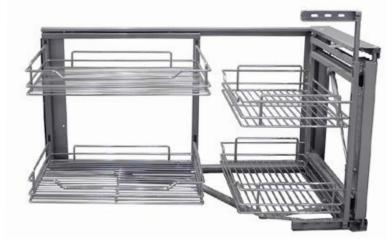

# Storage Options

150mm Pull Out Unit

300mm Base Pull Out - Left & Right Versions available 400mm also available

Individual Pull Out Chrome Wire Baskets - Available in 300, 400, 500, 600, 800, 900 & 1000mm

3/4 Corner Carousel to suit 900mm 'L' Shaped Corner Base Unit

2 Section short Wastebin 450mm

3 Section Narrow Wastebin 400mm

3 Section Wastebin - Available in 500mm (45L) & 600mm (56L)

3 Section Wide Tall Wastebin 600mm