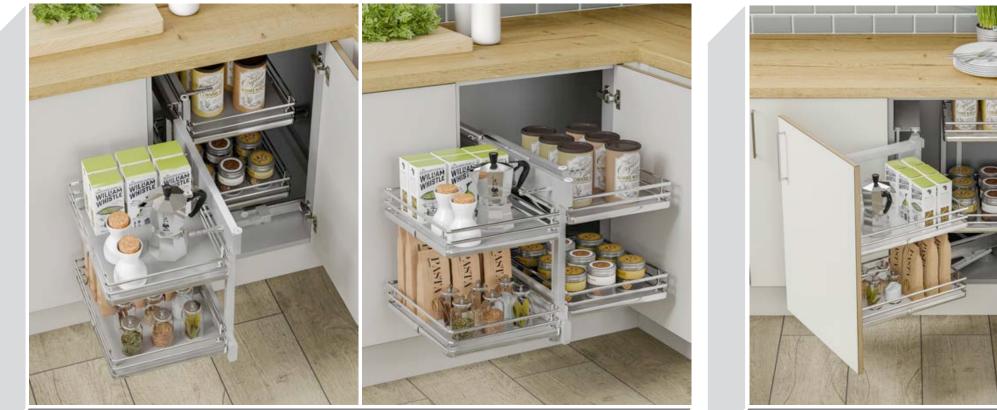

# Storage Options

150mm Pull Out Unit

300mm Base Pull Out - Left & Right Versions available 400mm also available

Individual Pull Out Chrome Wire Baskets - Available in 300, 400, 500, 600, 800, 900 & 1000mm

3/4 Corner Carousel to suit 900mm 'L' Shaped Corner Base Unit

2 Section short Wastebin 450mm

3 Section Narrow Wastebin 400mm

3 Section Wastebin - Available in 500mm (45L) & 600mm (56L)

3 Section Wide Tall Wastebin 600mm

3 Section Narrow Wastebin 300mm

2 Section Wastebin - Available in 500mm (45L) & 600mm (56L)

Single Section Wastebin 15L

Supra Pull Out Module - Universal Left or Right Soft Close Designed specifically to utilise unit space