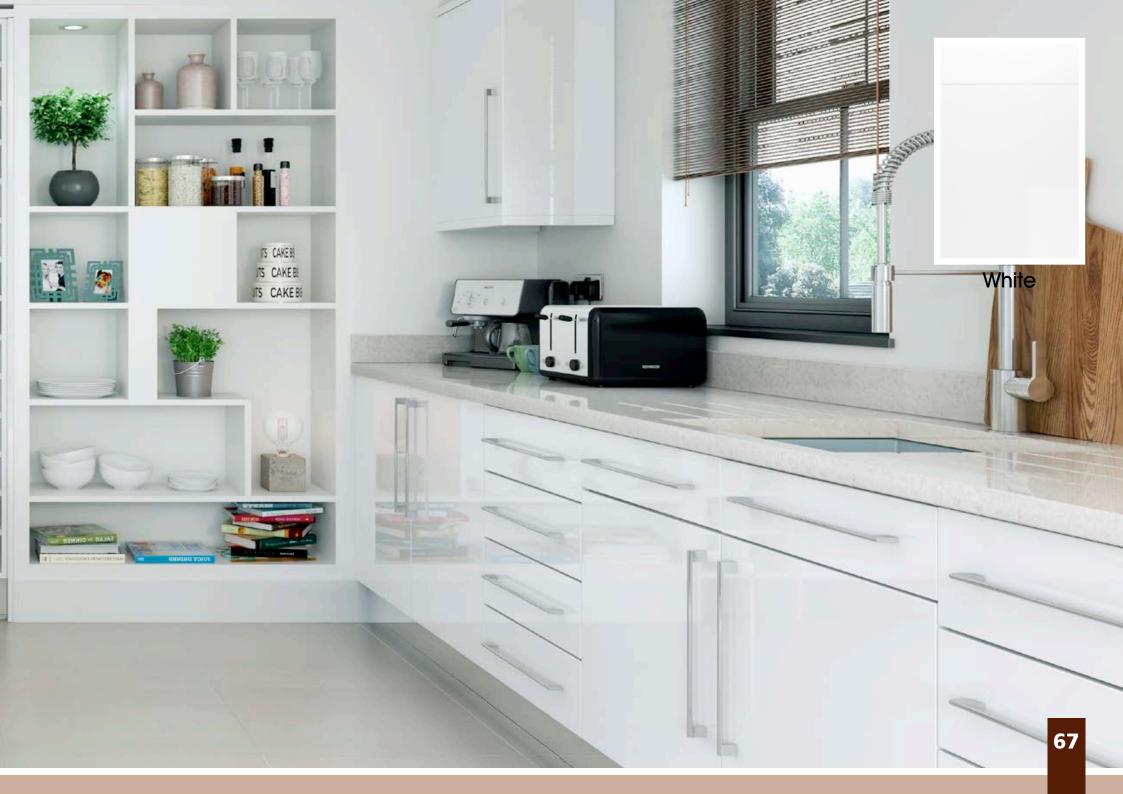

# Lumi

See Inside Back Cover for DOOR KEY

A Modern Slab door available in a range of 2 gloss finishes from stock, and a further 8 Made to Order, design flexibility is truly available with Lumi. Looking to create a striking gloss kitchen, look no further than Lumi.

#### Designers tip:

Experiment with contrasting gloss Woodgrain feature End panels, or drawer fronts, within the kitchen.