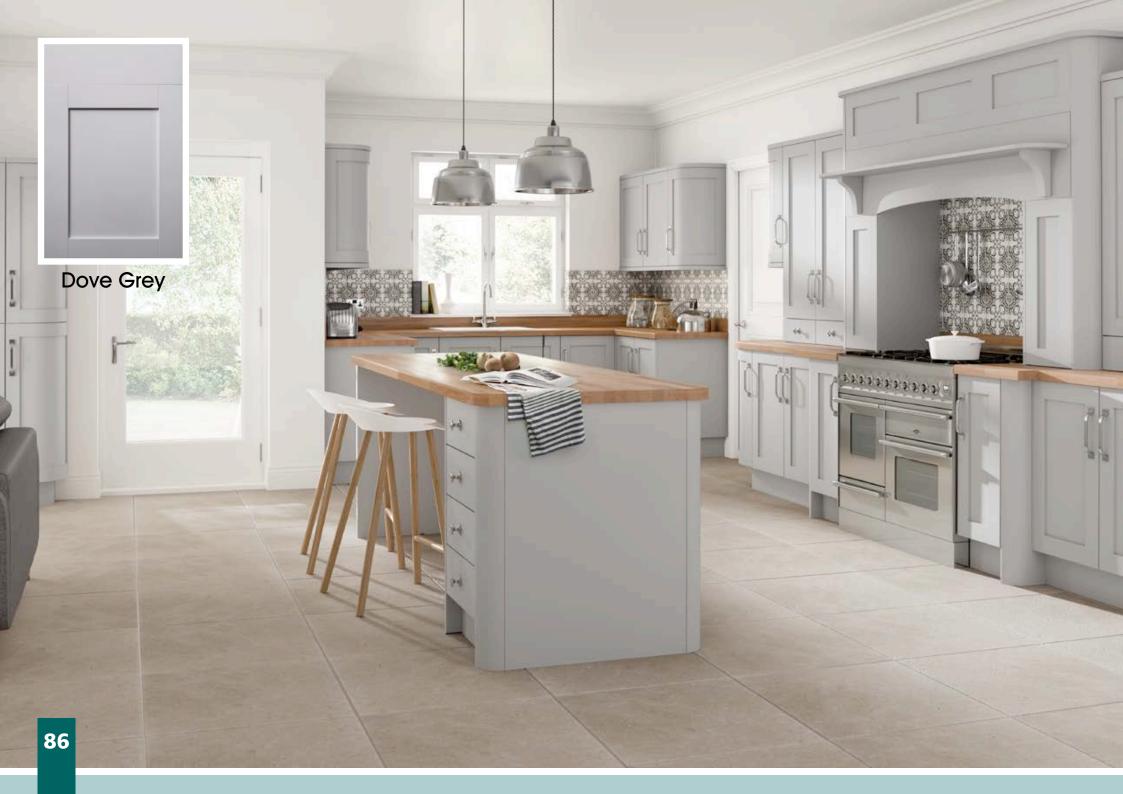

# Rivington

The Narrow-Framed shaker Rivington design in sleek Super Matt paint effect finishes. Traditional design in the latest colour trends are perfect at home in the trendiest loft, or in a cosy cottage.

Designers tip: Excellent colour pallete well suited to mix and match for contrast.