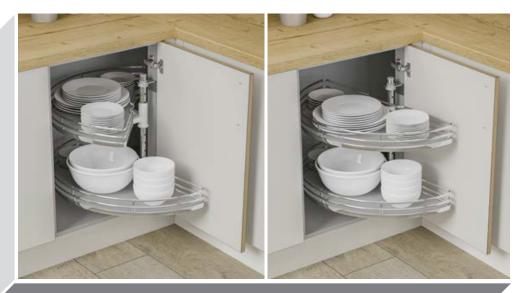

# Storage Options

150mm Pull Out Unit

300mm Base Pull Out - Left & Right Versions available 400mm also available

Individual Pull Out Chrome Wire Baskets - Available in 300, 400, 500, 600, 800, 900 & 1000mm

3/4 Corner Carousel to suit 900mm 'L' Shaped Corner Base Unit

2 Section short Wastebin 450mm

3 Section Narrow Wastebin 400mm

3 Section Wastebin - Available in 500mm (45L) & 600mm (56L)

3 Section Wide Tall Wastebin 600mm