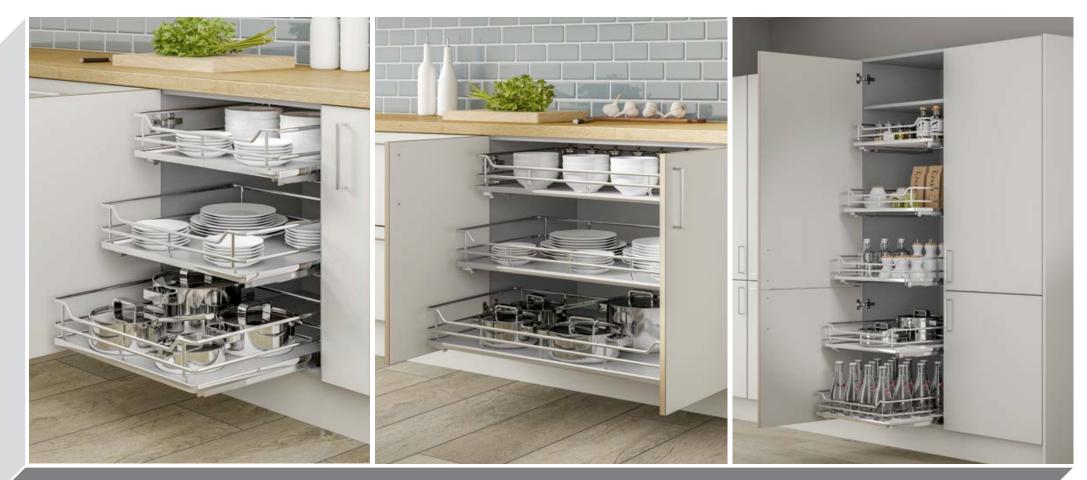

# Storage Options

150mm Pull Out Unit

300mm Base Pull Out - Left & Right Versions available 400mm also available

Individual Pull Out Chrome Wire Baskets - Available in 300, 400, 500, 600, 800, 900 & 1000mm

3/4 Corner Carousel to suit 900mm 'L' Shaped Corner Base Unit

2 Section short Wastebin 450mm

3 Section Narrow Wastebin 400mm

3 Section Wastebin - Available in 500mm (45L) & 600mm (56L)

3 Section Wide Tall Wastebin 600mm