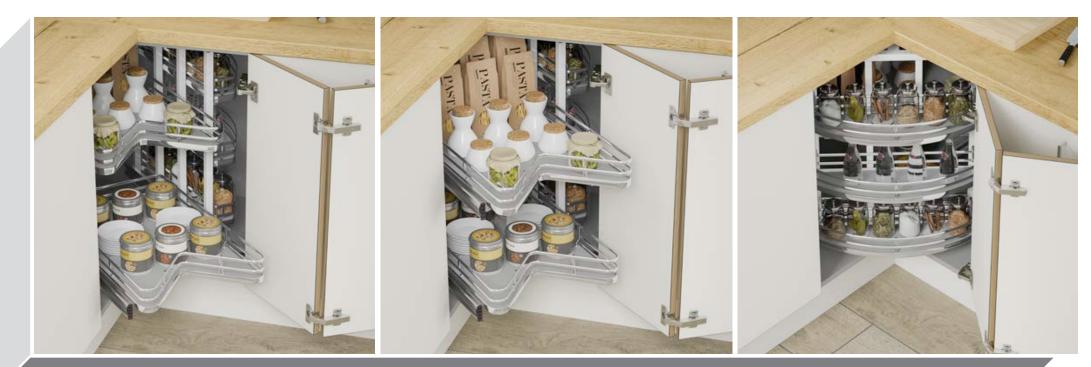

# Storage Options

150mm Pull Out Unit

300mm Base Pull Out - Left & Right Versions available 400mm also available

Individual Pull Out Chrome Wire Baskets - Available in 300, 400, 500, 600, 800, 900 & 1000mm

3/4 Corner Carousel to suit 900mm 'L' Shaped Corner Base Unit

2 Section short Wastebin 450mm

3 Section Narrow Wastebin 400mm

3 Section Wastebin - Available in 500mm (45L) & 600mm (56L)

3 Section Wide Tall Wastebin 600mm