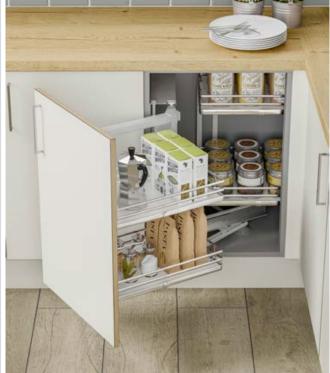

3/4 Corner Carousel to suit 900mm 'L' Shaped Corner Base Unit

2 Section short Wastebin 450mm

3 Section Narrow Wastebin 400mm

3 Section Wastebin - Available in 500mm (45L) & 600mm (56L)

3 Section Wide Tall Wastebin 600mm