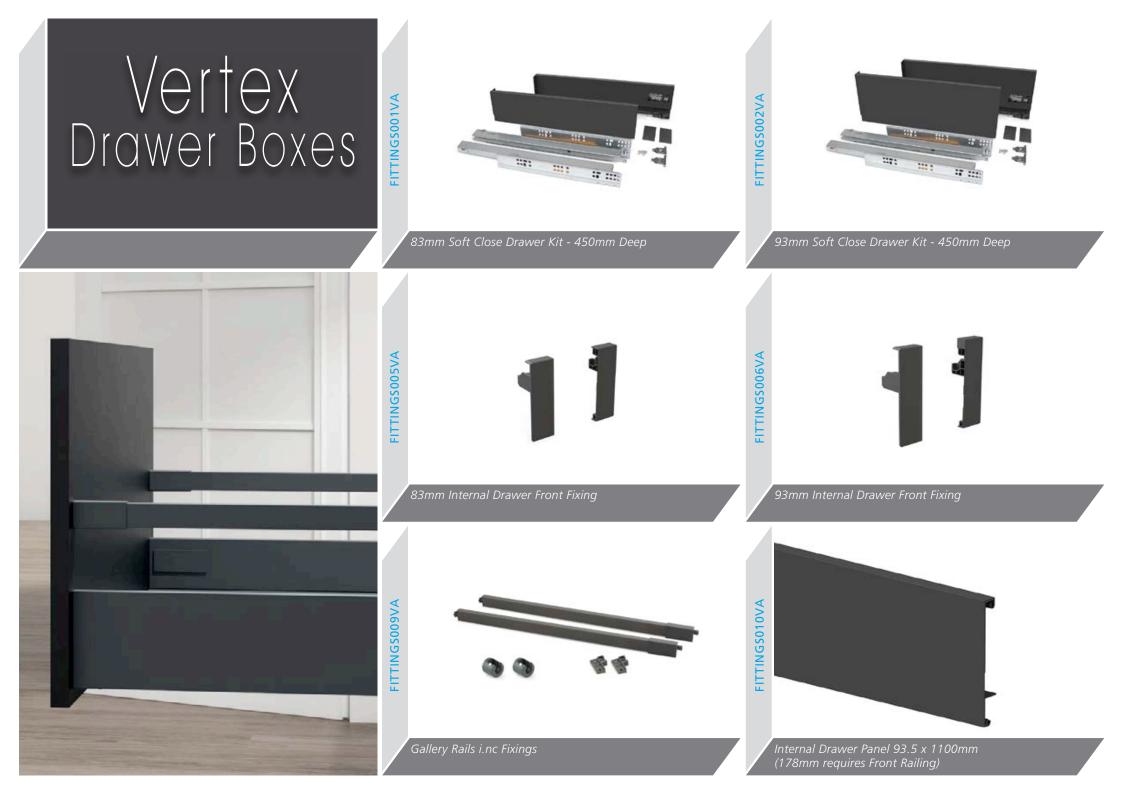

Wastebin 450mm



3 Section Narrow Wastebin 400mm



3 Section Wastebin - Available in 500mm (45L) & 600mm (56L)



3 Section Wide Tall Wastebin 600mm



3 Section Narrow Wastebin 300mm



2 Section Wastebin - Available in 500mm (45L) & 600mm (56L)



Single Section Wastebin 15L







Supra Pull Out Module - Universal Left or Right Soft Close Designed specifically to utilise unit space

## Accessory Options



Soft Close Drawer Box Kit 1 270mm



Soft Close Drawer Box Kit 2 450mm

*lo.05a* 

*Vo.06b* 



Vantage Gallery Rails (Pair) \*two Pairs required For Double



Vantage Gallery Rail Bracket (Pair) Single Height 141mm



Vantage Gallery Rail Bracket (Pair) Double Height 204mm



Soft Close 90 Degree Hinge



#### Soft Close 45 Degree Hinge

Soft Close 90 Degree Blind Corner Hinge











For full details of Made To Order availability, please see current price list.