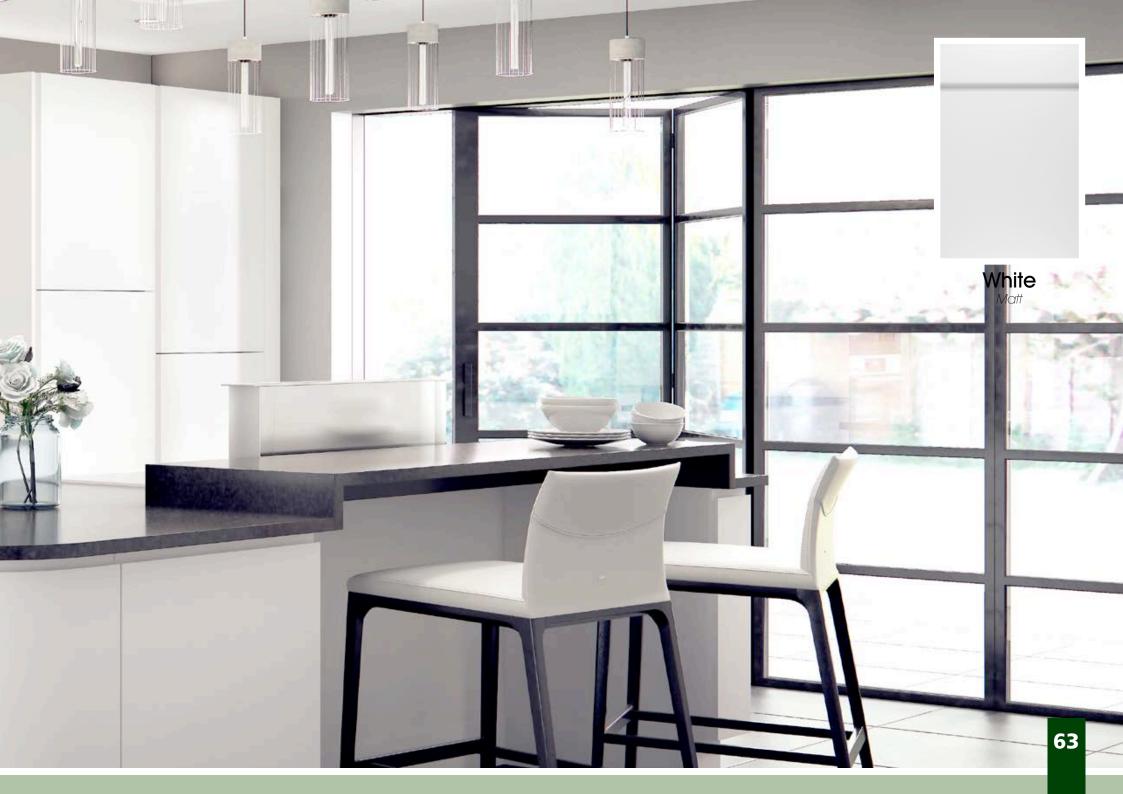

### Lorisso

Larissa offers sleek, stunning lines for a truly modern look. With an integrated handle design and finished in either a high quality lacquered Gloss, available in 5 colours, or 3 contemporary Matt finishes - Larissa is set to become a fashionable classic.

#### Designers tip:

Use wide, deep pan drawers with internal and external corner posts to continue the handle line around corners.