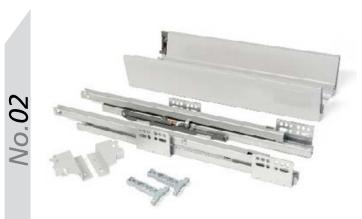

## Accessory Options

Soft Close Drawer Box Kit 1 270mm

Soft Close Drawer Box Kit 2 450mm

*lo.05a* 

*Vo.06b* 

Vantage Gallery Rails (Pair) \*two Pairs required For Double

Vantage Gallery Rail Bracket (Pair) Single Height 141mm