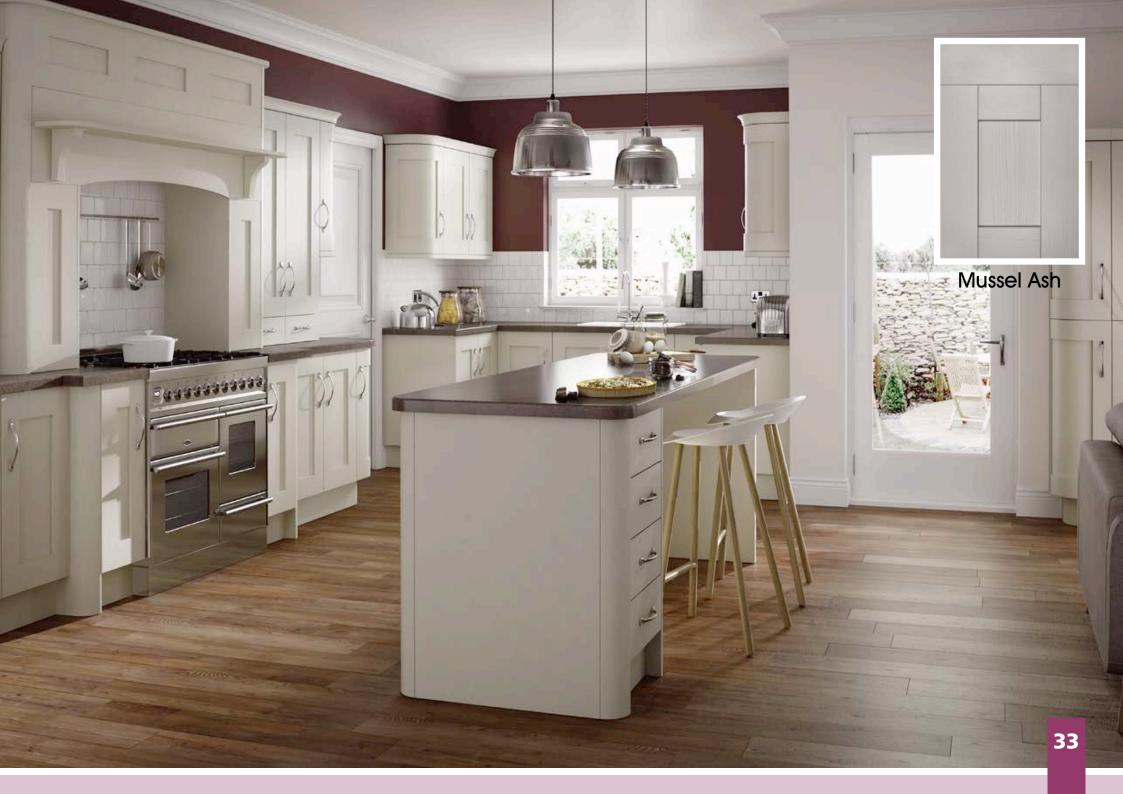

## Buckingham

The Buckingham design, featuring a wide frame and 'V' grooved joints, blends a traditional shaker design with modern colours featuring a distinctive ash effect woodgrain. The result is a timeless kitchen suited equally well to either traditional or contemporary surroundings.

Designers tip:

Add Radius Rails for a sleek modern finish.

See Inside Back Cover for DOOR KEY