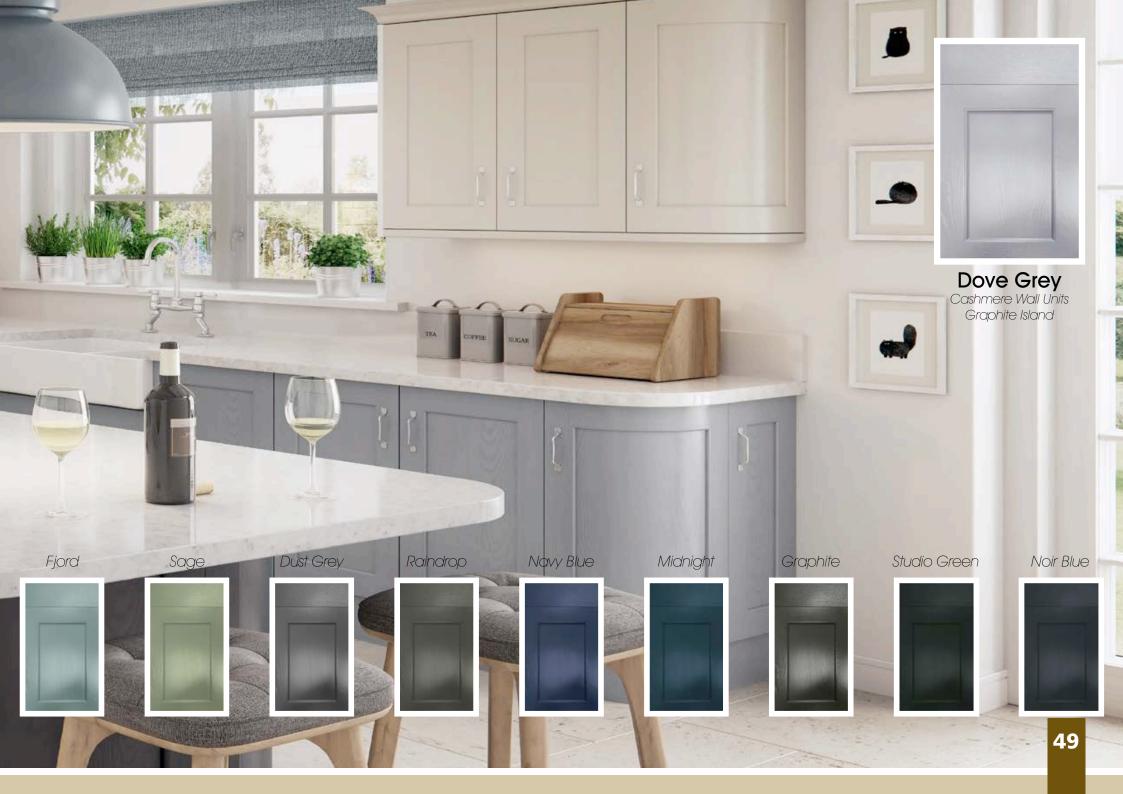

### Integrated Handle

Made to Order

Brushed

Chrome

50

Available in Brushed & Chrome, Jura is a full width Integrated Handle for use with our Aura, Lumi & Odyssey Ranges. Created in 12 fixed widths & ordered with your chosen doors, so they can be supplied grooved ready for the handle to be inserted. Universally Rotated to suit Wall units and Base units alike, a truly versatile, low Installation option for any Kitchen.

Odyssey Dove Grey Gloss with Jura Integrated Handle Made to Order

**NRX** 

Dove Grey

0

51

00