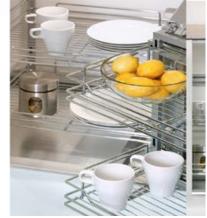

# Storage Options

150mm Pull Out Unit

300mm Base Pull Out - Left & Right Versions available 400mm also available

Individual Pull Out Chrome Wire Baskets - Available in 300, 400, 500, 600, 800, 900 & 1000mm

3/4 Corner Carousel to suit 900mm 'L' Shaped Corner Base Unit

2 Section short Wastebin 450mm

3 Section Narrow Wastebin 400mm

3 Section Wastebin - Available in 500mm (45L) & 600mm (56L)

3 Section Wide Tall Wastebin 600mm

3 Section Narrow Wastebin 300mm

2 Section Wastebin - Available in 500mm (45L) & 600mm (56L)

Single Section Wastebin 15L

Supra Pull Out Module - Universal Left or Right Soft Close Designed specifically to utilise unit space