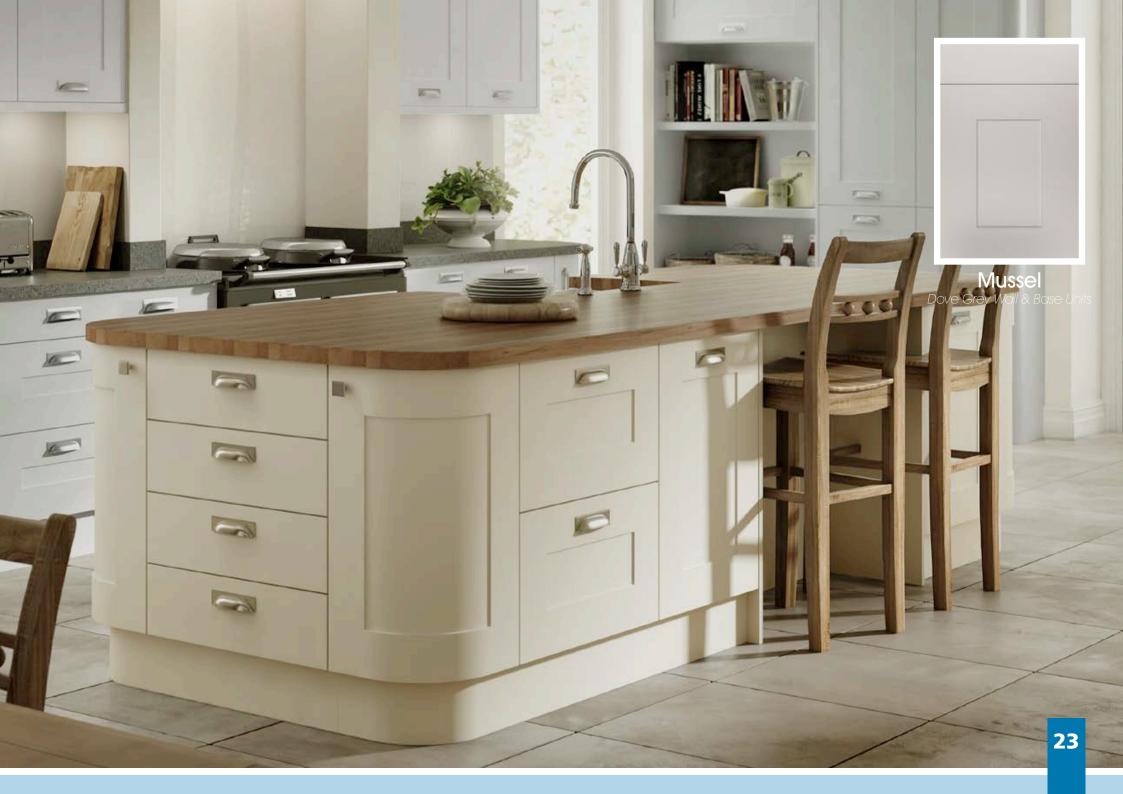

## Boston

Boston is an update on a classic shaker design, with a wider frame and no 'V' groove. The effortless styling perfectly suits the range of five tactile, Super Matt finishes. Select a single colour or mix two for a truly individual kitchen.

### Designers tip:

Radius end rails are a great addition to the subtle styling of the Boston range.