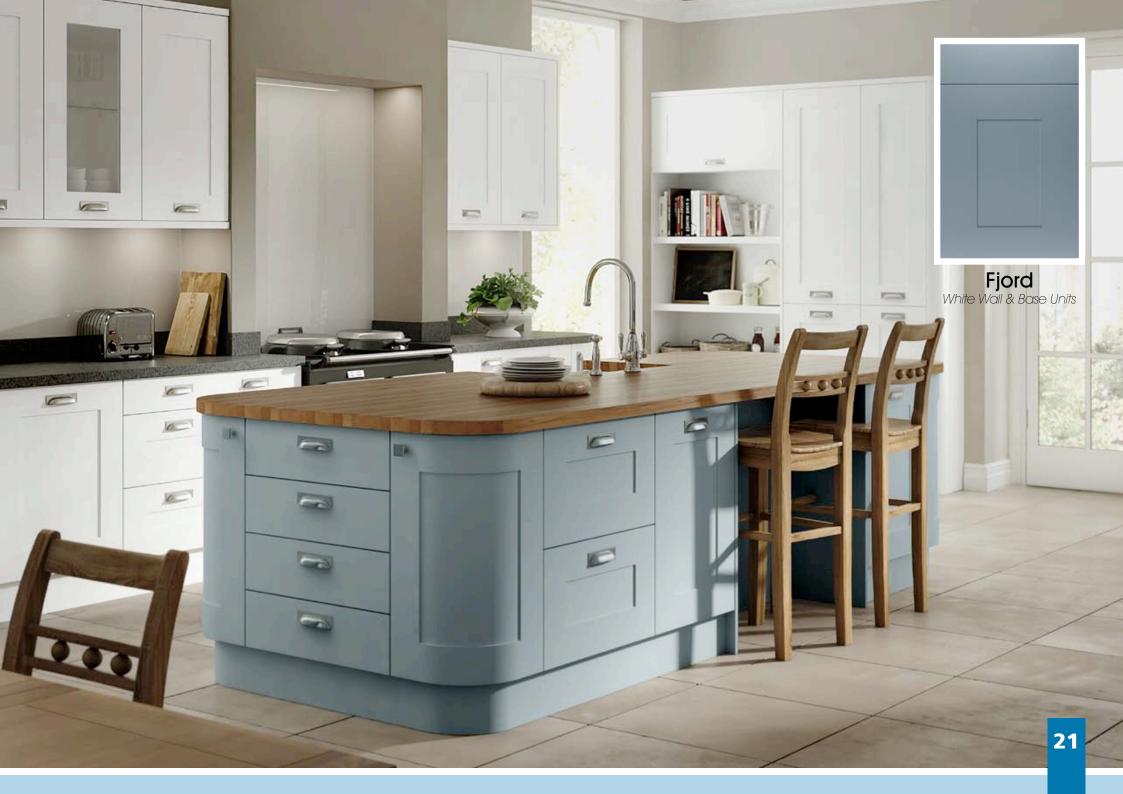

## Boston

Boston is an update on a classic shaker design, with a wider frame and no 'V' groove. The effortless styling perfectly suits the range of five tactile, Super Matt finishes. Select a single colour or mix two for a truly individual kitchen.

### Designers tip:

Radius end rails are a great addition to the subtle styling of the Boston range.