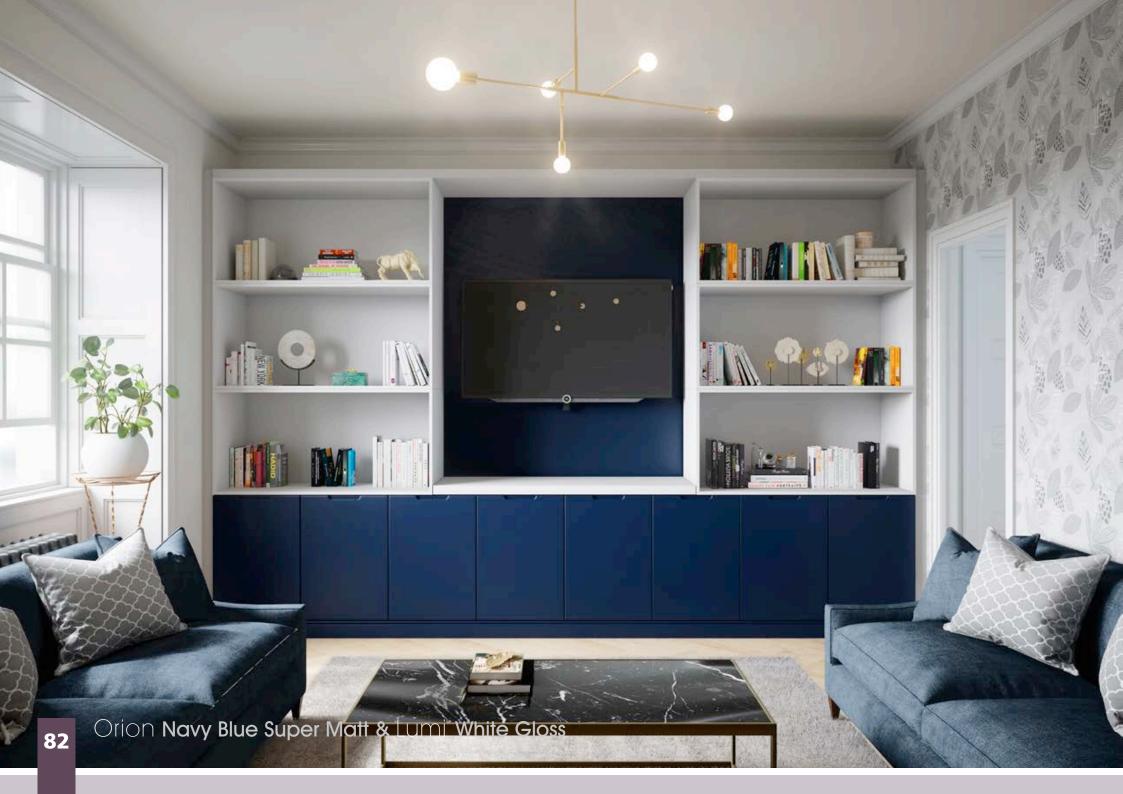

Orion, with its Integrated Handle design, available Made to Order & shown here in our ever popular Super Matt paint effect finshes. Truly is a universal design and lends itself, not just as a great kitchen option, but also a superb solution to Home Living & Home Office creations.

#### Designers tip:

Utilise the full range colour pallete to mix and match for a contrasting finish.