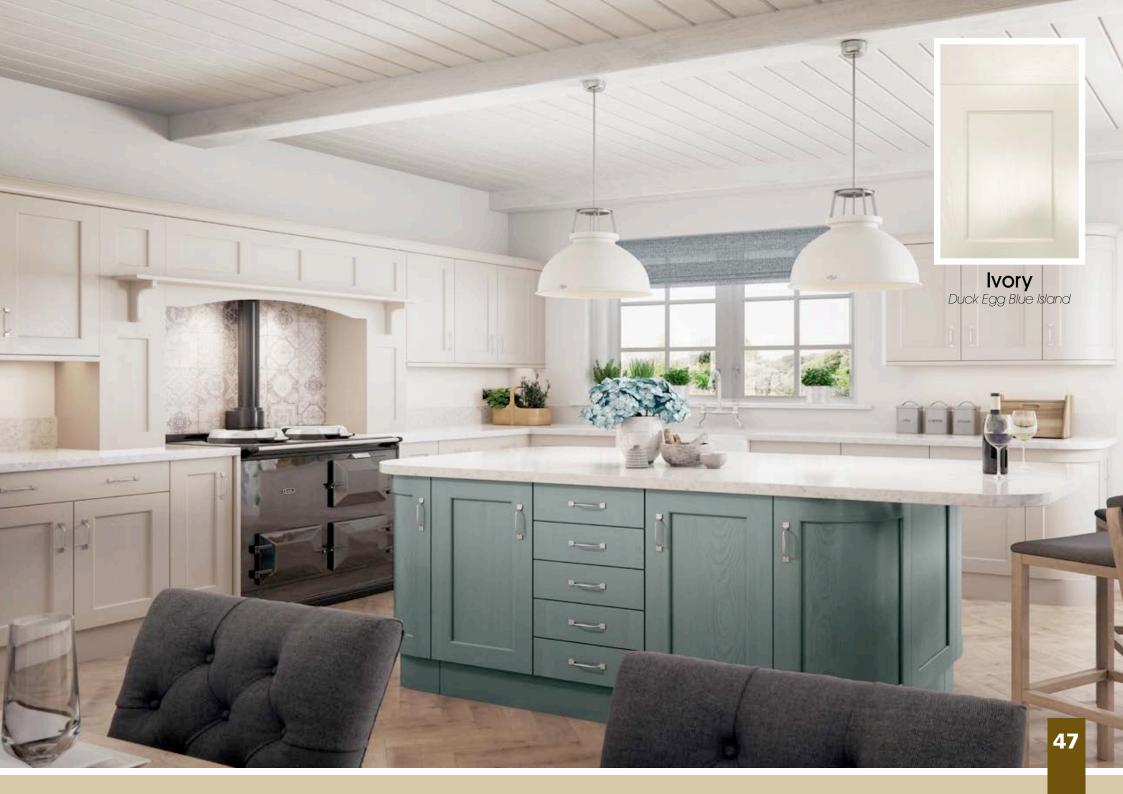

## Malham

S

18-

18

68

A classic solid timber shaker design offering a blend of traditional materials merged with modern finishes. Choose from natural oak or painted ivory with its subtle grain or go a stage further and select from a range of 18 carefully selected paint colours to create a stunning kitchen.

### Designers tip:

Add curved doors and light coloured stone worktops to create the wow factor.

All colours are as close as the reproduction process allows.