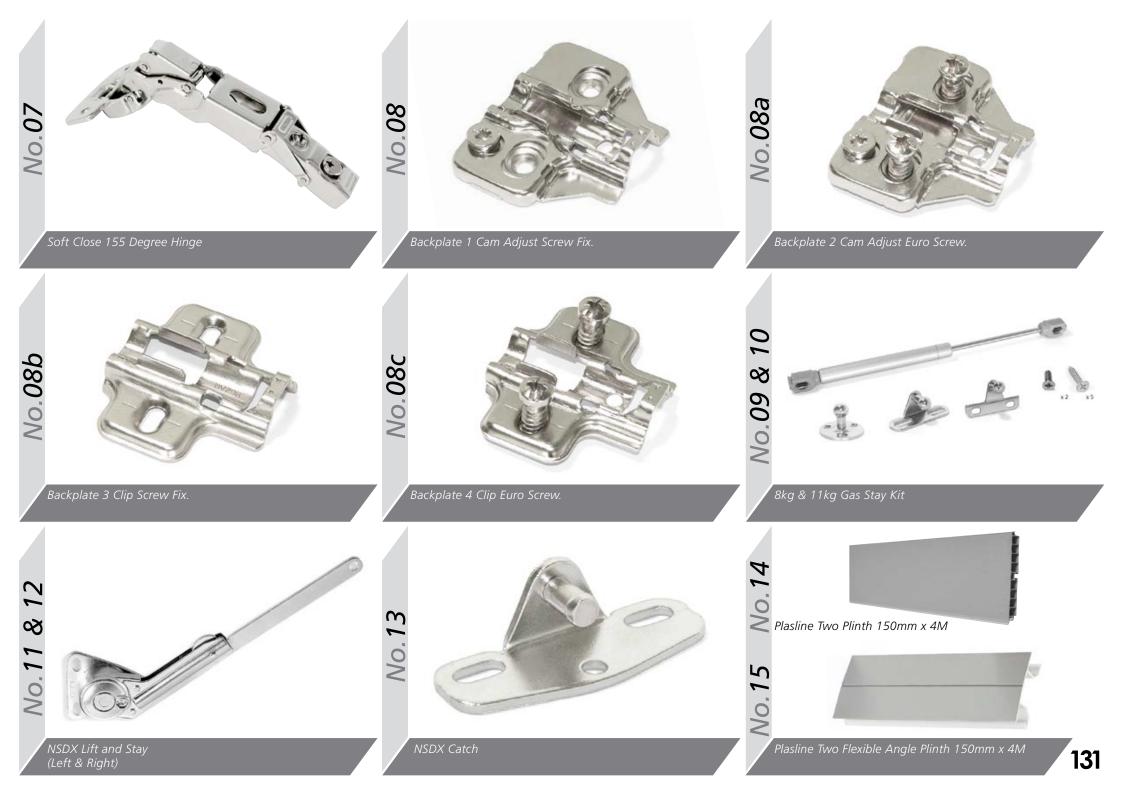

## Accessory Options

Soft Close Drawer Box Kit 1 270mm

Soft Close Drawer Box Kit 2 450mm

*lo.05a* 

*Vo.06b* 

Vantage Gallery Rails (Pair) \*two Pairs required For Double

Vantage Gallery Rail Bracket (Pair) Single Height 141mm

Vantage Gallery Rail Bracket (Pair) Double Height 204mm

Soft Close 90 Degree Hinge

#### Soft Close 45 Degree Hinge

Soft Close 90 Degree Blind Corner Hinge

For full details of Made To Order availability, please see current price list.